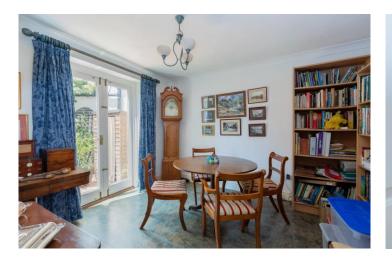

## Entrance Hall \*Cloak/Shower Room

\*Kitchen/Breakfast Room \*Utility Room \*Store Room \*Generous Double Aspect Living Room \*Dining Room/Study \*Main Bedroom with En-suite Shower Room \*Two Further Bedrooms \*Bonus Room/Study Area \*Family Bathroom \*Southerly Facing Walled Garden \*Garage \*Gas Heating \*Communal Gardens \*Gated Development