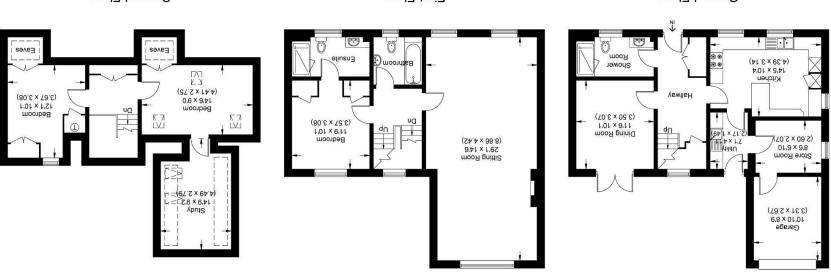

## Entrance Hall \*Cloak/Shower Room

\*Kitchen/Breakfast Room \*Utility Room \*Store Room \*Generous Double Aspect Living Room \*Dining Room/Study \*Main Bedroom with En-suite Shower Room \*Two Further Bedrooms \*Bonus Room/Study Area \*Family Bathroom \*Southerly Facing Walled Garden \*Garage \*Gas Heating \*Communal Gardens \*Gated Development

Directions: Sat Nav - SL6 2AH

ft ps 765.95 m ps 756.63 sq m / 1685.95 sq ft (Including Garage & Eaves)

ft pa 21.36 \ m pa 48.8 senA egase

Second Floor

First Floor

Ground Floor

14

Illustration for identification purposes only, measurements are approximate, not to scale.