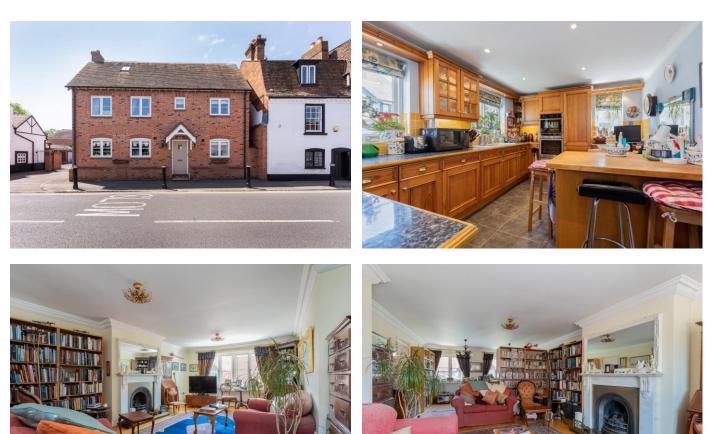

## Entrance Hall \*Cloak/Shower Room

\*Kitchen/Breakfast Room \*Utility Room \*Store Room \*Generous Double Aspect Living Room \*Dining Room/Study \*Main Bedroom with En-suite Shower Room \*Two Further Bedrooms \*Bonus Room/Study Area \*Family Bathroom \*Southerly Facing Walled Garden \*Garage \*Gas Heating \*Communal Gardens \*Gated Development