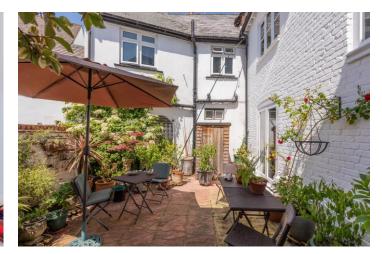

## Entrance Hall \*Cloak/Shower Room

\*Kitchen/Breakfast Room \*Utility Room \*Store Room \*Generous Double Aspect Living Room \*Dining Room/Study \*Main Bedroom with En-suite Shower Room \*Two Further Bedrooms \*Bonus Room/Study Area \*Family Bathroom \*Southerly Facing Walled Garden \*Garage \*Gas Heating \*Communal Gardens \*Gated Development