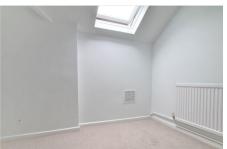

### **GROUND FLOOR**

KITCHEN 3.26m (10'8") x 2.35m (7'9")

LOUNGE/DINER 7.33m (24'1") x 4.86m (15'11")

FIRST FLOOR

4.86m BEDF 3.26m

BEDROOM 1 4.86m (15'11") max. x 3.97m (13')

BEDROOM 2 3.26m (10'8") x 2.50m (8'2")

BEDROOM 3 3.10m (10'2") x 2.05m (6'9") max.

Fitted with a panelled bath, low level WC and hand wash basin.

There is a communal garden area and one allocated parking space.

SERVICES

Mains gas, electricity, water and drainage. The property has gas fired central heating.