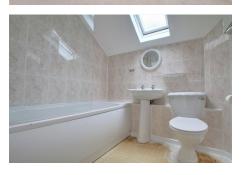

BEDROOM 3 3.10m (10'2") x 2.05m (6'9") max.

Fitted with a panelled bath, low level WC and hand wash basin.

There is a communal garden area and one allocated parking space.

SERVICES

Mains gas, electricity, water and drainage. The property has gas fired central heating.