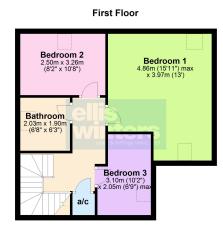

### **GROUND FLOOR**

KITCHEN 3.26m (10'8") x 2.35m (7'9")

LOUNGE/DINER 7.33m (24'1") x 4.86m (15'11")

FIRST FLOOR

4.86m BEDF 3.26m

BEDROOM 1 4.86m (15'11") max. x 3.97m (13')

BEDROOM 2 3.26m (10'8") x 2.50m (8'2")

BEDROOM 3 3.10m (10'2") x 2.05m (6'9") max.

Fitted with a panelled bath, low level WC and hand wash basin.

There is a communal garden area and one allocated parking space.

SERVICES

Mains gas, electricity, water and drainage. The property has gas fired central heating.