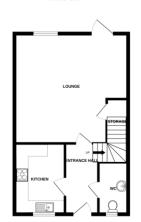

## Shared Ownership £120,000

- Brand New
- Shared Ownership
- Three Bedrooms
- Mid-Terrace
- Allocated Parking For Two Cars
- Downstairs W/C
- No Staircase Restrictions

Approximate Room Sizes ENTRANCE HALL

KITCHEN 10' 9"  $\times$  7' 10" (3.3m  $\times$  2.4m) A modern kitchen with a range of base and wall units. Roll edge work surfaces with inset single bowl and drainer sink unit. Integrated hob, cooker and extractor. Space for appliances.

LOUNGE/D INER 16' 8" x 17' 8" > 14' 1" (5.1m x 5.4m > 4.3m))

GROUND FLOOR W/C 8' 2" x 4' 3" (2.5m x 1.3m)

FIRST FLOOR LANDING

BEDROOM 1 13' 9" x 9' 6" (4.2m x 2.9m)

BEDROOM 2 14' 1" x 10' 2" > 7' 2" (4.3m x 3.1m > 2.2)