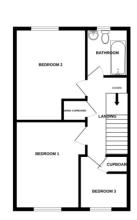

LOUNGE/D INER 16' 8" x 17' 8" > 14' 1" (5.1m x 5.4m > 4.3m))

GROUND FLOOR W/C 8' 2" x 4' 3" (2.5m x 1.3m)

FIRST FLOOR LANDING

BEDROOM 1 13' 9" x 9' 6" (4.2m x 2.9m)

BEDROOM 2 14' 1" x 10' 2" > 7' 2" (4.3m x 3.1m > 2.2)

BEDROOM 3 10' 2" x 7' 6" > 3' 11" (3.1m x 2.3m >1.2m)

BATHROOM 7' 6"  $\times$  6' 6" (2.3m  $\times$  2m) White suite comprising of a close coupled wc, pedestal wash hand basin, panelled bath with shower over. Radiator and complimentary tiling.