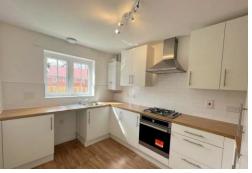

KITCHEN 10' 9"  $\times$  7' 10" (3.3m  $\times$  2.4m) A modern kitchen with a range of base and wall units. Roll edge work surfaces with inset single bowl and drainer sink unit. Integrated hob, cooker and extractor. Space for appliances.