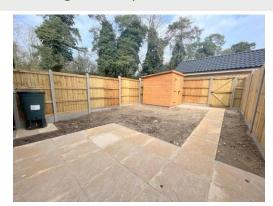

OUTSIDE SPACE The rear gardens commence with a patio area and the remainder laid to lawn. Timber shed and fence. Parking for two cars.

**AGENTS NOTE** 

Full Price- £290,000 40% Purchase- £116,000 60% Rent- £398.75