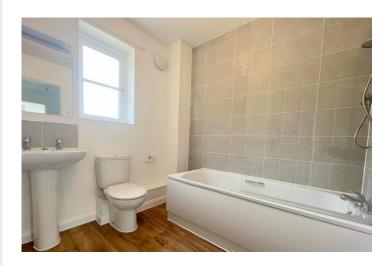

BEDROOM 3 10' 2" x 7' 6" > 3' 11" (3.1m x 2.3m >1.2m)

BATHROOM 7' 6"  $\times$  6' 6" (2.3m  $\times$  2m) White suite comprising of a close coupled wc, pedestal wash hand basin, panelled bath with shower over. Radiator and complimentary tiling.