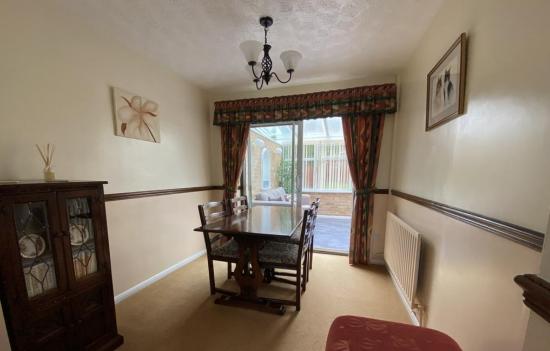

Step inside the hall with stairs to the first floor and doors leading off. The light and spacious lounge has a focal fireplace and bay window overlooking the front. An arch opens to the dining room that in turn has patio doors to a good sized conservatory overlooking the rear garden.