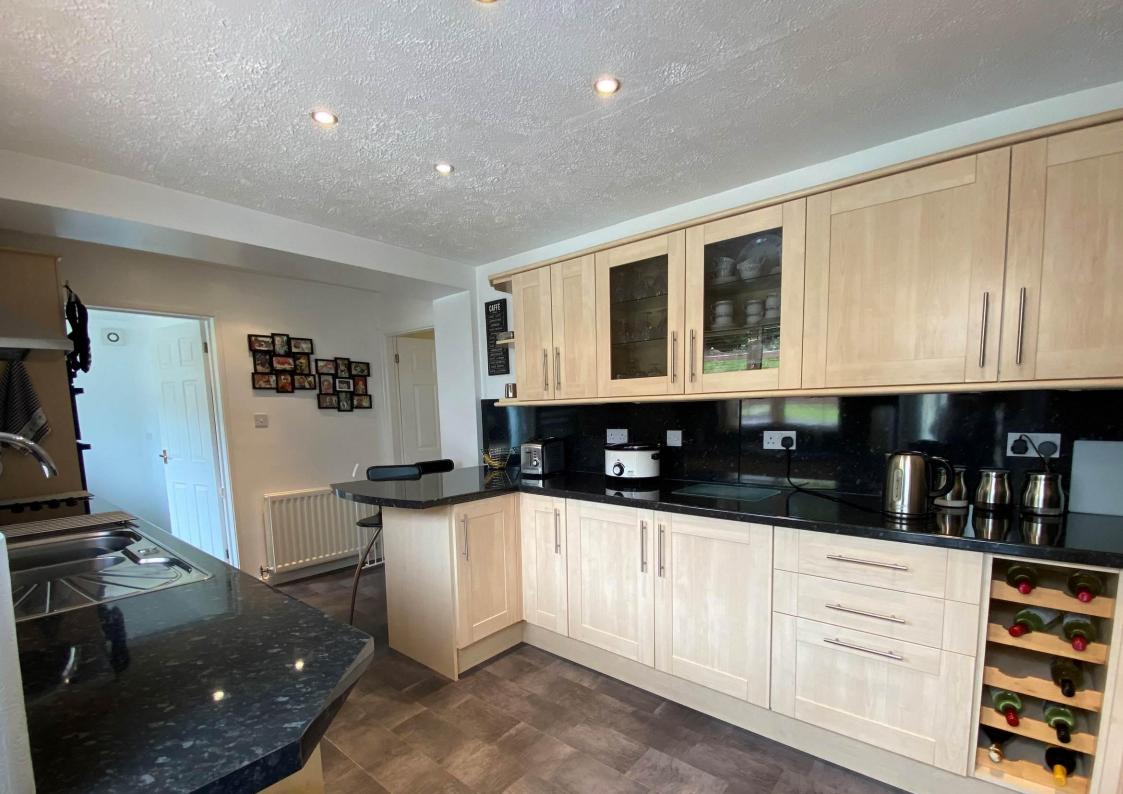

At the heart of the house is a well appointed breakfast kitchen equipped with a range of base and eye level units with work surfaces over and a breakfast bar. There is an integrated dishwasher, double oven, hob and extractor together with space for further appliances. A window overlooks the rear and a door leads to the utility room with base units, additional appliance space and an outer rear door.