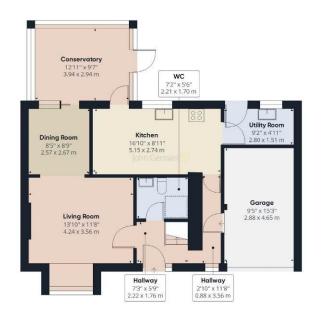

Step inside the hall with stairs to the first floor and doors leading off. The light and spacious lounge has a focal fireplace and bay window overlooking the front. An arch opens to the dining room that in turn has patio doors to a good sized conservatory overlooking the rear garden.

At the heart of the house is a well appointed breakfast kitchen equipped with a range of base and eye level units with work surfaces over and a breakfast bar. There is an integrated dishwasher, double oven, hob and extractor together with space for further appliances. A window overlooks the rear and a door leads to the utility room with base units, additional appliance space and an outer rear door.

Completing the ground floor is a guest's cloakroom having a WC and wash basin plus plenty of space for coats and shoes.

On the first floor the master is an impressive size with fitted wardrobes and a large alcove ideal for a dressing area or desk. It also has its own en suite shower room.

#### **Ground Floor**

Approximate total area<sup>(1)</sup> 1568.44 ft<sup>2</sup>

John German 🧐

145.71 m<sup>2</sup>