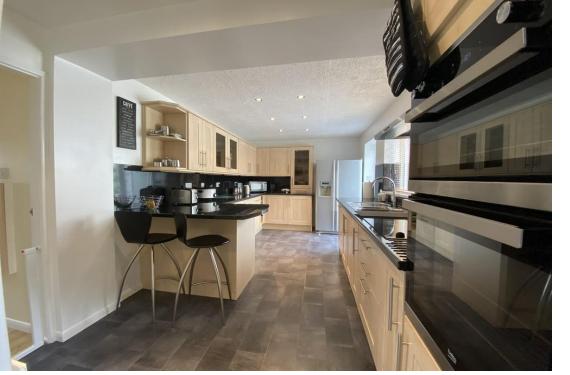

At the heart of the house is a well appointed breakfast kitchen equipped with a range of base and eye level units with work surfaces over and a breakfast bar. There is an integrated dishwasher, double oven, hob and extractor together with space for further appliances. A window overlooks the rear and a door leads to the utility room with base units, additional appliance space and an outer rear door.