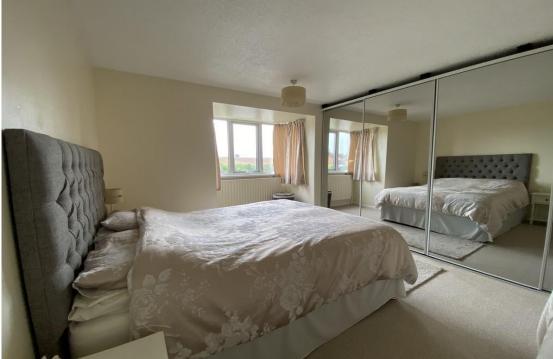

Completing the ground floor is a guest's cloakroom having a WC and wash basin plus plenty of space for coats and shoes.

On the first floor the master is an impressive size with fitted wardrobes and a large alcove ideal for a dressing area or desk. It also has its own en suite shower room.