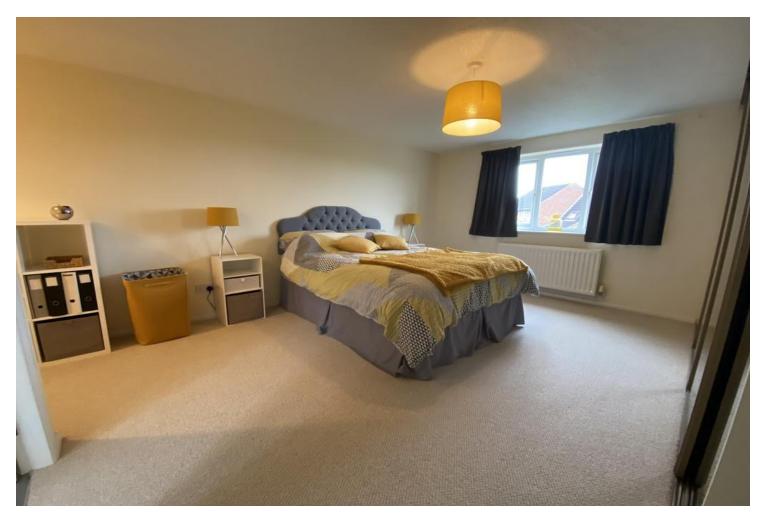

Completing the ground floor is a guest's cloakroom having a WC and wash basin plus plenty of space for coats and shoes.

On the first floor the master is an impressive size with fitted wardrobes and a large alcove ideal for a dressing area or desk. It also has its own en suite shower room.