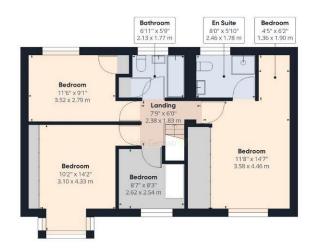

Completing the ground floor is a guest's cloakroom having a WC and wash basin plus plenty of space for coats and shoes.

On the first floor the master is an impressive size with fitted wardrobes and a large alcove ideal for a dressing area or desk. It also has its own en suite shower room.

The three further bedrooms share the family bathroom having a three piece suite.

There are tiered gardens to the rear starting with a paved patio with steps up to a lawn having a raised patio and further top lawn surrounded by planted display borders and private conifer screening. Side access leads to the front that has a lawned garden and adjacent block paved driveway providing ample off road parking giving access to the garage.