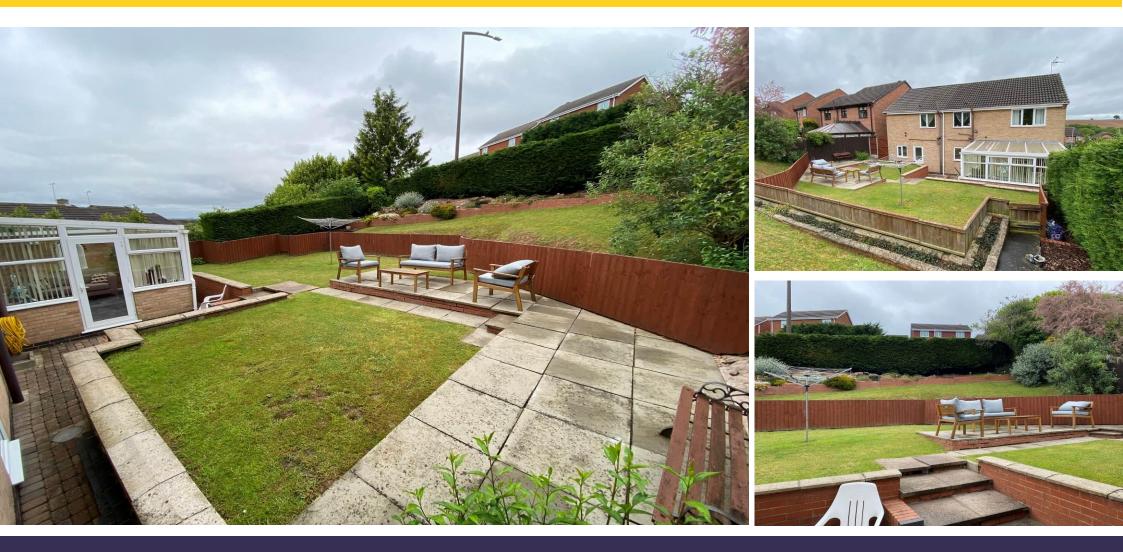

The three further bedrooms share the family bathroom having a three piece suite.

There are tiered gardens to the rear starting with a paved patio with steps up to a lawn having a raised patio and further top lawn surrounded by planted display borders and private conifer screening. Side access leads to the front that has a lawned garden and adjacent block paved driveway providing ample off road parking giving access to the garage.