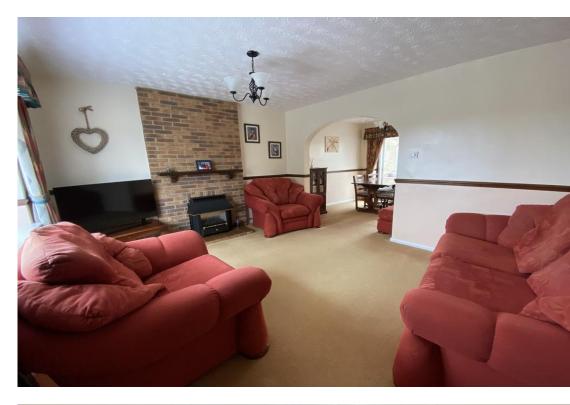

Step inside the hall with stairs to the first floor and doors leading off. The light and spacious lounge has a focal fireplace and bay window overlooking the front. An arch opens to the dining room that in turn has patio doors to a good sized conservatory overlooking the rear garden.