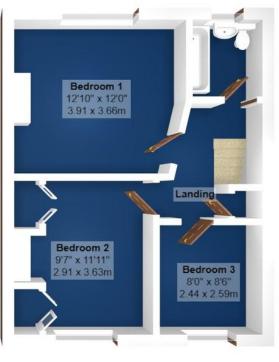

DINING ROOM 11' 11" x 12' 7" (3.63m x 3.84m)

KITCHEN 11' x 8' 1" (3.35m x 2.46m)

BEDROOM 1 12' 10" x 12' (3.91m x 3.66m)

BEDROOM 2 11' 11" x 9' 7" (3.63m x 2.92m)

BEDROOM 3 8' 6" x 8' (2.59m x 2.44m)

BATHROOM 5' 11" x 5' 5" (1.8m x 1.65m)

First Floor

Total Area: 1025 ft2 ... 95.3 m2

Whilst every attempt has been made to ensure the accuracy of the floor plan contained here, measurements are approximate and no responsibility is taken for error, omission or mis-statement.