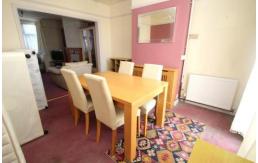

DINING ROOM 11' 11" x 12' 7" (3.63m x 3.84m)

KITCHEN 11' x 8' 1" (3.35m x 2.46m)

BEDROOM 1 12' 10" x 12' (3.91m x 3.66m)

BEDROOM 2 11' 11" x 9' 7" (3.63m x 2.92m)

BEDROOM 3 8' 6" x 8' (2.59m x 2.44m)

BATHROOM 5' 11" x 5' 5" (1.8m x 1.65m)