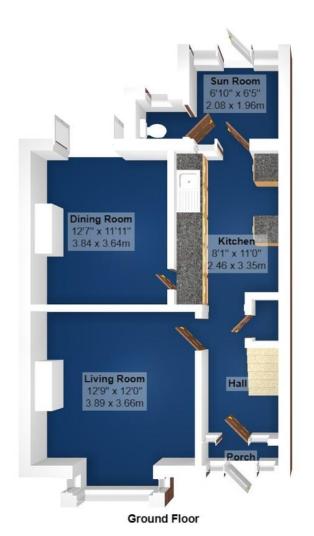

## 11 Sandfield Avenue, Wick, Littlehampton, BN17 7LL

£290,000

Littlehampton Office 01903 719333 69 High Street, Littlehampton, BN17 SEJ property @molicafranklin.co.uk

Lettings Management Office 01903 719444 69a High Street, Littlehampton, BN17 5EJ lettings @molicafranklin.co.uk LIVING ROOM 12' 9" x 12' (3.89m x 3.66m)

DINING ROOM 11' 11" x 12' 7" (3.63m x 3.84m)

KITCHEN 11' x 8' 1" (3.35m x 2.46m)

BEDROOM 1 12' 10" x 12' (3.91m x 3.66m)

BEDROOM 2 11' 11" x 9' 7" (3.63m x 2.92m)

BEDROOM 3 8' 6" x 8' (2.59m x 2.44m)

BATHROOM 5' 11" x 5' 5" (1.8m x 1.65m)

SUNROOM 6' 10" x 6' 5" (2.08m x 1.96m)

WC 3' 5" x 3' 5" (1.04m x 1.04m)

**EPC RATING-C** 

Littlehampton is a charming seaside town sheltered by the South Downs and providing a range of amenities to suit individuals, couples and families of all ages. The town benefits from two beaches with the popular East Beach providing a long promenade, family fun at Harbour Park, the award winning East Beach café, childrens playground and many other highlights. West Beach offers a quieter experience with the unspoilt grassy sand dunes offering ideal dog walking opportunities as well as watersports for those seeking adventure