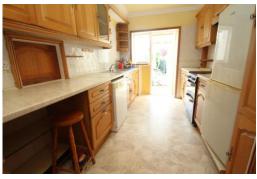

DINING ROOM 11' 11" x 12' 7" (3.63m x 3.84m)

KITCHEN 11' x 8' 1" (3.35m x 2.46m)

BEDROOM 1 12' 10" x 12' (3.91m x 3.66m)

BEDROOM 2 11' 11" x 9' 7" (3.63m x 2.92m)

BEDROOM 3 8' 6" x 8' (2.59m x 2.44m)

BATHROOM 5' 11" x 5' 5" (1.8m x 1.65m)