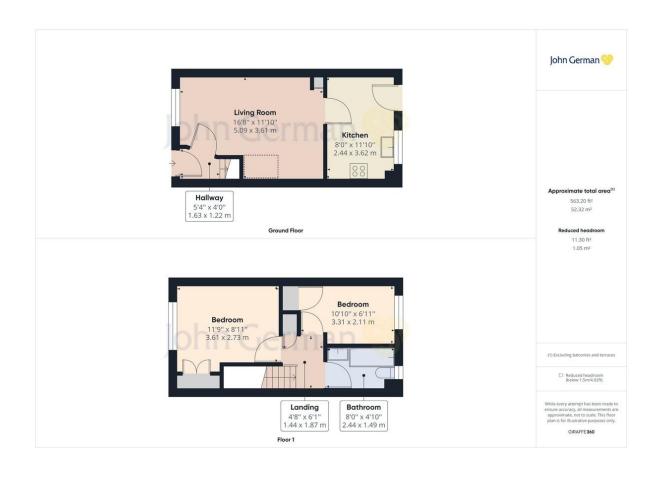

### Accommodation;

The front entrance door opens into the hallway with stairs rising to the first floor and a door through to the lounge.

The lounge is a bright and inviting reception space with an electric fireplace offering a focal point to the room, a double glazed window to the front aspect and deverly incorporates the understairs area to maximise the available floor space.

Continuing through, the refitted kitchen/diner comprises a range of wall and base level storage with work surface over. There is an integrated oven, gas hob and overhead extractor, tiled splashbacks and a sink and drainer unit beneath the double-glazed window to the rear aspect. Further appliance space is offered for a washing machine and a fridge/freezer. A door gives access out to the rear garden.

To the first floor, there are two well-proportioned bedrooms and a bathroom.

Bedroom one is a generous double, located to the front aspect with a double-glazed window looking out and having integrated storage over the stairs.

The second bedroom also features built in storage, currently comfortably hosting a single bed as well as other furniture.

These are serviced by the bathroom, with tiling to the walls and a white suite having a bath with shower over, low level wc, pedestal hand wash basin and chrome heated towel rail.