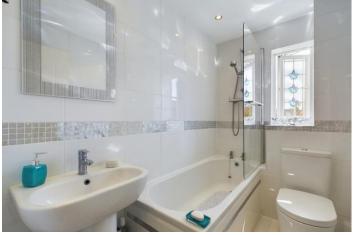

The second bedroom also features built in storage, currently comfortably hosting a single bed as well as other furniture.

These are serviced by the bathroom, with tiling to the walls and a white suite having a bath with shower over, low level wc, pedestal hand wash basin and chrome heated towel rail.