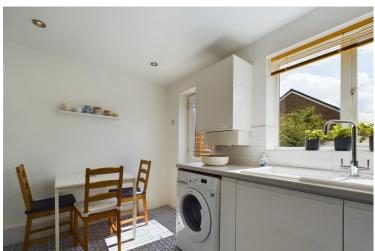

Continuing through, the refitted kitchen/diner comprises a range of wall and base level storage with work surface over. There is an integrated oven, gas hob and overhead extractor, tiled splashbacks and a sink and drainer unit beneath the double-glazed window to the rear aspect. Further appliance space is offered for a washing machine and a fridge/freezer. A door gives access out to the rear garden.