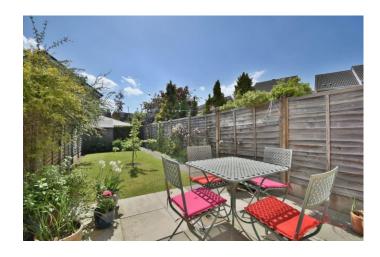

Externally, the maintained and attractive rear garden has both a patio and lawn, with garden shed towards the rear boundary. To the front the property benefits from off road parking.

**Tenure:** Freehold (purchasers are advised to satisfy themselves as to the tenure via their legal representative).