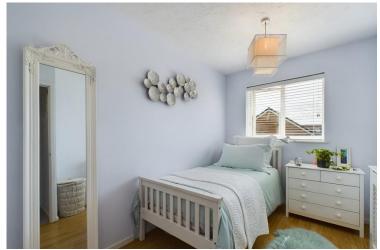

The second bedroom also features built in storage, currently comfortably hosting a single bed as well as other furniture.

These are serviced by the bathroom, with tiling to the walls and a white suite having a bath with shower over, low level wc, pedestal hand wash basin and chrome heated towel rail.