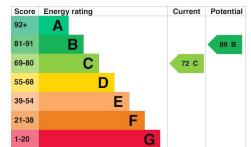

**Services:** Mains water, drainage, electricity and gas are believed to be connected to the property but purchasers are advised to satisfy themselves as to their suitability.

**Useful Websites:** www.gov.uk/govemment/organisations/environmentagency