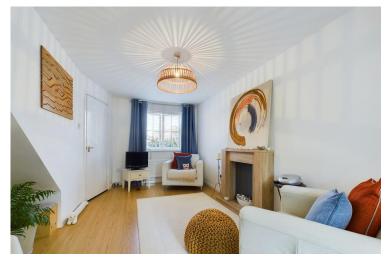

### Accommodation;

The front entrance door opens into the hallway with stairs rising to the first floor and a door through to the lounge.

The lounge is a bright and inviting reception space with an electric fireplace offering a focal point to the room, a double glazed window to the front aspect and deverly incorporates the understairs area to maximise the available floor space.