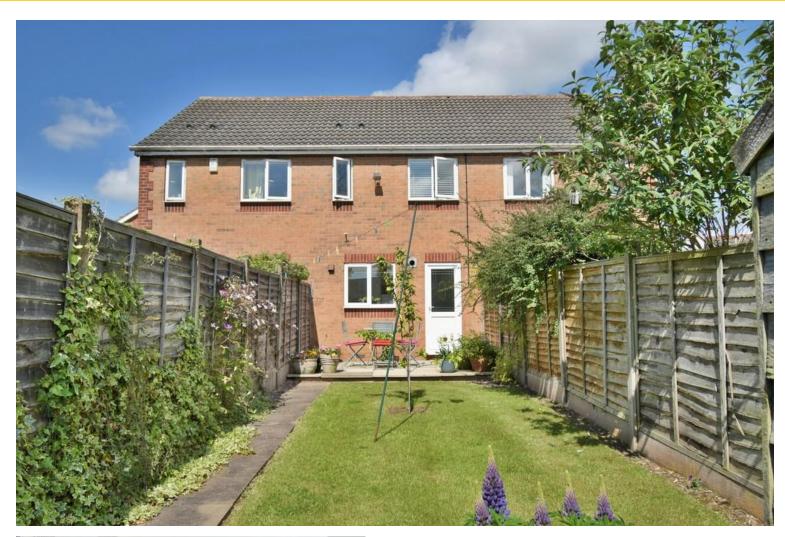

Externally, the maintained and attractive rear garden has both a patio and lawn, with garden shed towards the rear boundary. To the front the property benefits from off road parking.

**Tenure:** Freehold (purchasers are advised to satisfy themselves as to the tenure via their legal representative).