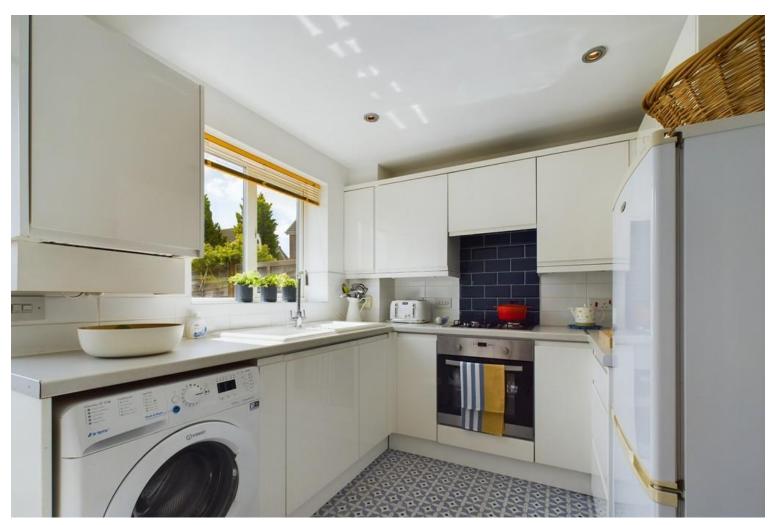

Continuing through, the refitted kitchen/diner comprises a range of wall and base level storage with work surface over. There is an integrated oven, gas hob and overhead extractor, tiled splashbacks and a sink and drainer unit beneath the double-glazed window to the rear aspect. Further appliance space is offered for a washing machine and a fridge/freezer. A door gives access out to the rear garden.