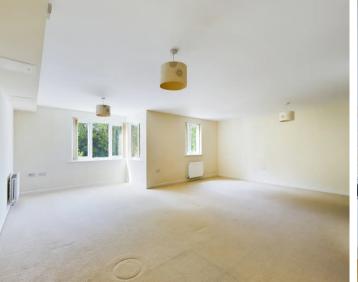

## 68 Stone Court

Crawley, Crawley

FIRST FLOOR stylish APARTMENT located in a soughtafter area of Worth with 2 DOUBLE Bedrooms, an EN SUITE, & LIFT ACCESS to all floors. It has a Spacious Lounge/Diner, BALCONY, and Allocated Parking. The property is sold with NO ONGOING CHAIN! Council Tax band: D

## Hallway

Lounge/Dining Room

**Contemporary Kitchen** 9' 11" x 9' 3" (3.02m x 2.82m)

Master Bedroom 17' 1" x 8' 11" (5.21m x 2.72m)

En Suite Shower Room

**Bedroom 2 with Balcony** 13' 10" x 10' 1" (4.22m x 3.07m)