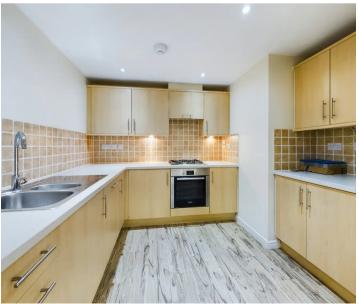

## Hallway

Lounge/Dining Room

**Contemporary Kitchen** 9' 11" x 9' 3" (3.02m x 2.82m)

Master Bedroom 17' 1" x 8' 11" (5.21m x 2.72m)

En Suite Shower Room

**Bedroom 2 with Balcony** 13' 10" x 10' 1" (4.22m x 3.07m)