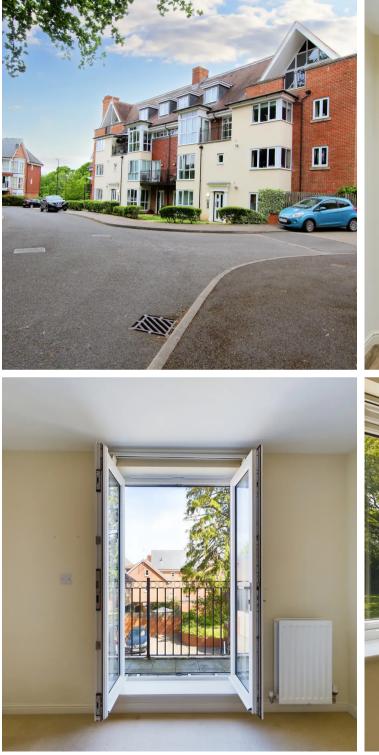

Tenure: Leasehold

- NO CHAIN!!
- Stunning First Floor Apartment
- 2 Double Bedrooms
- En-Suite Shower Room
- Lift Access
- Lounge/Dining Room
- Fitted Kitchen
- Bathroom
- Balcony
- Allocated Parking Space

## Hallway

Lounge/Dining Room

**Contemporary Kitchen** 9' 11" x 9' 3" (3.02m x 2.82m)

Master Bedroom 17' 1" x 8' 11" (5.21m x 2.72m)

En Suite Shower Room

**Bedroom 2 with Balcony** 13' 10" x 10' 1" (4.22m x 3.07m)

Bathroom

BALCONY

ALLOCATED PARKING

1 Parking Space