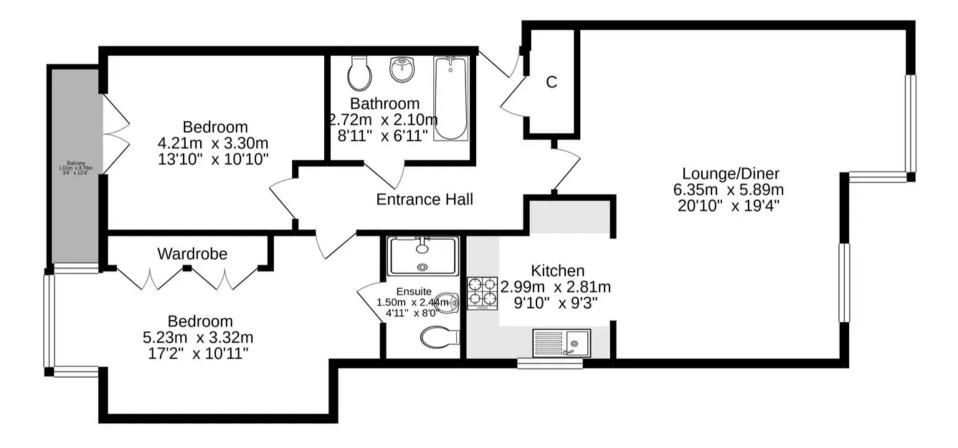

## Hallway

Lounge/Dining Room

**Contemporary Kitchen** 9' 11" x 9' 3" (3.02m x 2.82m)

Master Bedroom 17' 1" x 8' 11" (5.21m x 2.72m)

En Suite Shower Room

**Bedroom 2 with Balcony** 13' 10" x 10' 1" (4.22m x 3.07m)

Bathroom

BALCONY

ALLOCATED PARKING

1 Parking Space

## 1st Floor 93.6 sq.m. (1008 sq.ft.) approx.

TOTAL FLOOR AREA : 93.6 sq.m. (1008 sq.ft.) approx. Made with Metropix ©2021

Inspire 13 Tilgate Parade, Crawley - RH10 5EQ 01293 582335

info@inspireestates.co.uk