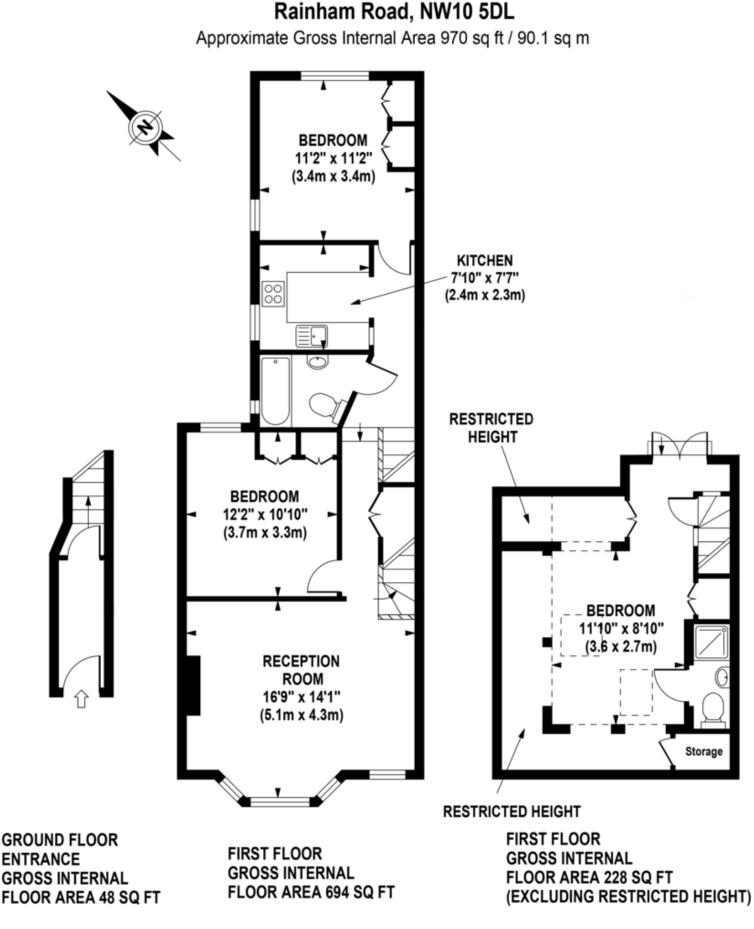

## Rainham Road, Kensal Green NW10 £655,000 Leasehold

Mile is delighted to offer on to the market this incredible three double bedroom split level apartment of over 970sq ft (appr ox.) set on the first and second floor of this semi-detached Victorian conversion. Offered in exquisite condition, the property boasts a fantastic 17ft reception room with bay windows, a contemporary separate fully fitted kitchen with high quality appliances, three double bedrooms and two modern bathrooms (one en-suite). Recently finished to a very high standard, the flat also benefits from double glazed windows with double opening, wood flooring throughout, high ceilings and an abundance of storage space and natural light. Rainham Road is an extremely popular residential road and this property is ideally located for Chamberlayne Road, College Road and Salusbury Road's many restaurants, pubs, vintage shops with Kensal Rise (Overground), Kensal Green and Queens Park (Bakerloo line & Overland) stations plus nume rous bus routes.

Although every attempt has been made to ensure accuracy, all measurements are approximate. The floor plan's for illustrative purposes only and not to scale. Measured in accordance to RICS standards.

MONEY LAUNDERING REGULATIONS 2003: Intending purchasers will be asked to produce identification documentation at a later stage and we would ask for your co-operation in order that there will be no delay in agreeing the sale.