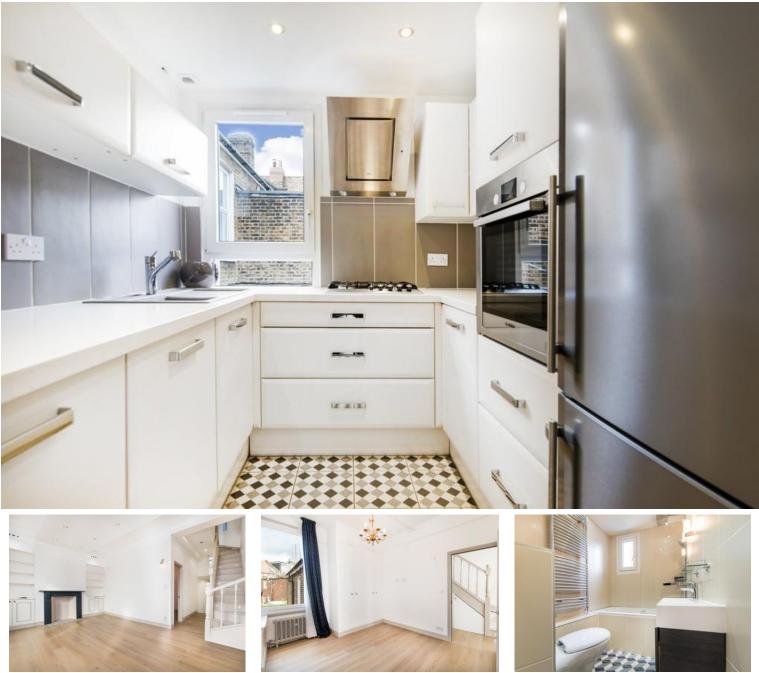

## Rainham Road, Kensal Green NW10 £655,000 Leasehold

Mile is delighted to offer on to the market this incredible three double bedroom split level apartment of over 970sq ft (appr ox.) set on the first and second floor of this semi-detached Victorian conversion. Offered in exquisite condition, the property boasts a fantastic 17ft reception room with bay windows, a contemporary separate fully fitted kitchen with high quality appliances, three double bedrooms and two modern bathrooms (one en-suite). Recently finished to a very high standard, the flat also benefits from double glazed windows with double opening, wood flooring throughout, high ceilings and an abundance of storage space and natural light. Rainham Road is an extremely popular residential road and this property is ideally located for Chamberlayne Road, College Road and Salusbury Road's many restaurants, pubs, vintage shops with Kensal Rise (Overground), Kensal Green and Queens Park (Bakerloo line & Overland) stations plus nume rous bus routes.

- Incredible first floor apartment split-level
- Three double bedrooms
- Newly refurbished to a very high standard
- Long lease
- Chain free

- Ultra modern separate kitchen
- Two bathrooms (one en-suite)
- Double glazed windows with double opening
- Fantastic location
- Close to shops and transports