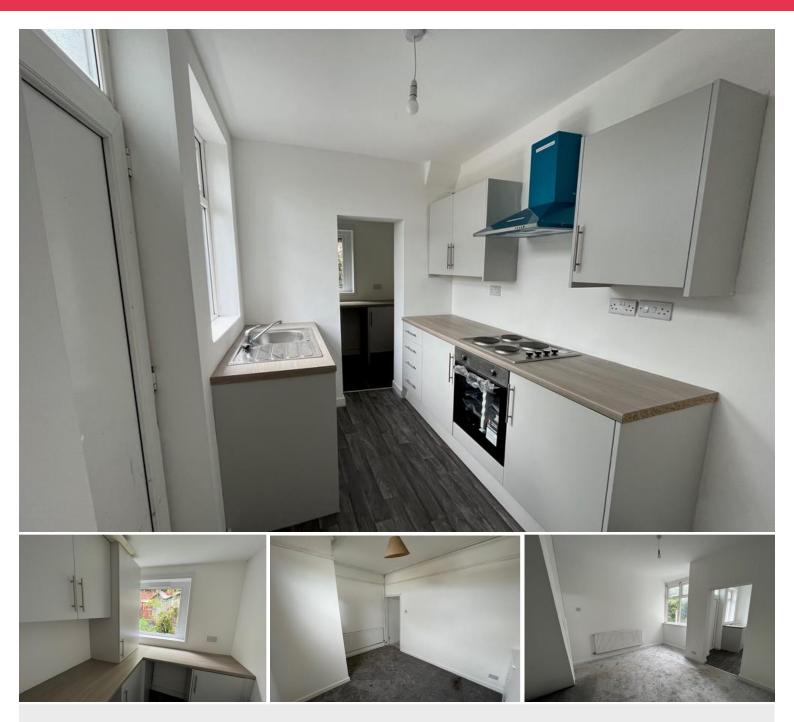

## 261 Boundary Road | | St. Helens | WA10 2PS

Cosey Rentals are delighted to introduce this two bedroomed end terrace property located in the St Helens area.

To the ground floor is two large living areas, a modern fitted kitchen with a utility room attached. On the first floor there are two double bedrooms which feature fitted carpets and white painted walls and a large bathroom.

## Rent £700 pcm

- Large Living Areas
- Large Master Bedroom
- Modern Fitted Kitchen
- Neutral Decor
- Large Garden