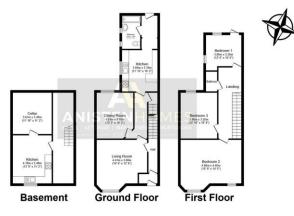

Call Anisten Homes to book the next available viewing slot and to avoid any disappointment.

Total floor area 164.4 sq.m. (1,770 sq.ft.) approx

This floor plan is for illustrative purposes only. It is not drawn to scale. Any measurements, floor areas (including any total floor area),