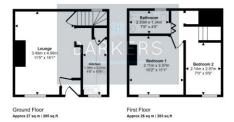

# **ENTRANCE PORCH**

Composite part glazed front door leading into the entrance porch with matted flooring and uPVC door leading into the lounge.

11' 5" x 16' 1" (3.48m x 4.9m) With ceiling rose and coving, electric wall mounted fire with marble surround, central heating radiator. Stairs leading to first floor.

# **KITCHEN**

4' 6" x 10' 6" (1.37m x 3.2m) Fitted with modern grey fronted wall and base units, complementary work surfaces, four ring gas hob with electric oven, space for washing machine and fridge, inset one and half bowl sink with mixer tap, tiled splashback, lino flooring, access to cellar.

## **CELLAR**

Stairs leading down into the cellar, ideal for storage.

**LANDING** 

**BEDROOM ONE** 

**BEDROOM TWO** 

heating radiator.

**HOUSE BATHROOM** 

central heating radiator.

ADDITIONAL INFORMATION

Council Tax Band A Tenure: Freehold

**DIRECTIONS** 

bedrooms and house bathroom.

feature fireplace, central heating radiator.

Stairs leading to the first floor landing with doors leading off into two

10' 2" x 11' 1" (3.1m x 3.38m) To the front of the property with a

7' 0" x 9' 9" (2.13m x 2.97m) To the front of the property with central

7' 8" x 4' 5" (2.34m x 1.35m) Fitted with modern three piece suite

comprising low flush WC, inset hand wash basin with vanity unit,

panelled bath with shower over, grey lino flooring, part tiled walls,

From our Birkenshaw office head south east on Old Lane towards

roundabout take the first exit onto Bradford Road/A651 then turn