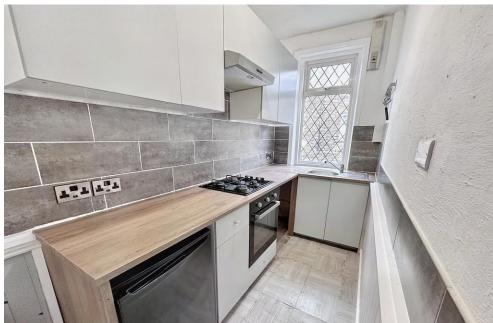

# **KITCHEN**

4' 6" x 10' 6" (1.37m x 3.2m) Fitted with modern grey fronted wall and base units, complementary work surfaces, four ring gas hob with electric oven, space for washing machine and fridge, inset one and half bowl sink with mixer tap, tiled splashback, lino flooring, access to cellar.