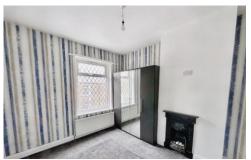

## **CELLAR**

Stairs leading down into the cellar, ideal for storage.

**LANDING** 

**BEDROOM ONE** 

**BEDROOM TWO** 

heating radiator.

**HOUSE BATHROOM** 

central heating radiator.

10' 2" x 11' 1" (3.1m x 3.38m) To the front of the property with a

7' 0" x 9' 9" (2.13m x 2.97m) To the front of the property with central

7' 8" x 4' 5" (2.34m x 1.35m) Fitted with modern three piece suite