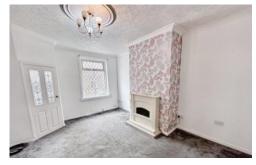

# **ENTRANCE PORCH**

Composite part glazed front door leading into the entrance porch with matted flooring and uPVC door leading into the lounge.

11' 5" x 16' 1" (3.48m x 4.9m) With ceiling rose and coving, electric wall mounted fire with marble surround, central heating radiator. Stairs leading to first floor.