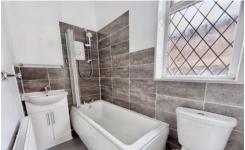

10' 2" x 11' 1" (3.1m x 3.38m) To the front of the property with a

7' 0" x 9' 9" (2.13m x 2.97m) To the front of the property with central

7' 8" x 4' 5" (2.34m x 1.35m) Fitted with modern three piece suite

comprising low flush WC, inset hand wash basin with vanity unit,

panelled bath with shower over, grey lino flooring, part tiled walls,

From our Birkenshaw office head south east on Old Lane towards

roundabout take the first exit onto Bradford Road/A651 then turn