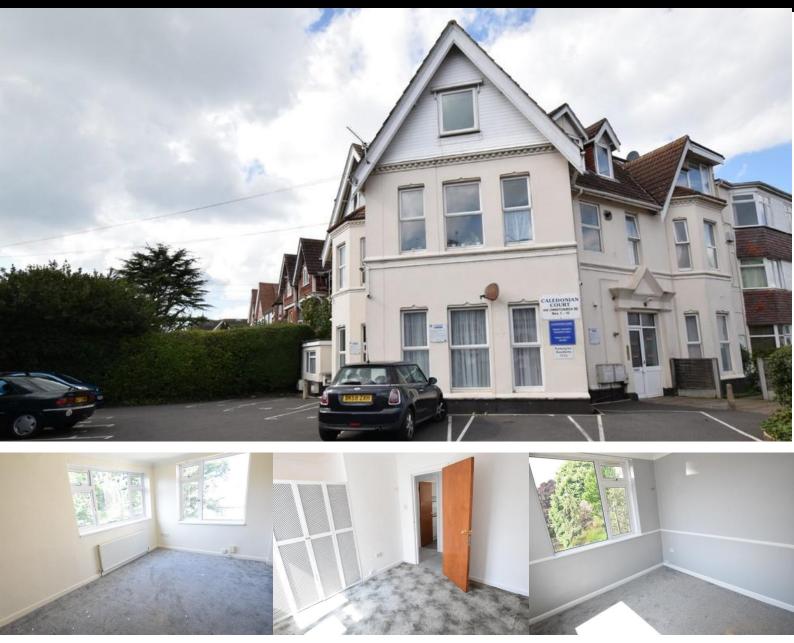

## Caledonian Court, 446 Christchurch Road, Bournemouth, BH1 4AY

2 Bedrooms

## **Description:**

BOSCOMBE GARDENS – An UNFURNISHED two bedroom 2<sup>nd</sup> floor flat located within walking distance of both Boscombe Gardens and the local amenities. TWO DOUBLE BEDROOMS, one with a built-in wardrobe; large lounge/diner; kitchen with gas hob/electric oven, washing machine, and fridge with freezer compartment; bathroom with shower facility. Property benefits from GAS CENTRAL HEATING and an ALLOCATED PARKING SPACE. A bright apartment in a convenient location. FULLY MANAGED. AVAILABLE 09/06/2023.