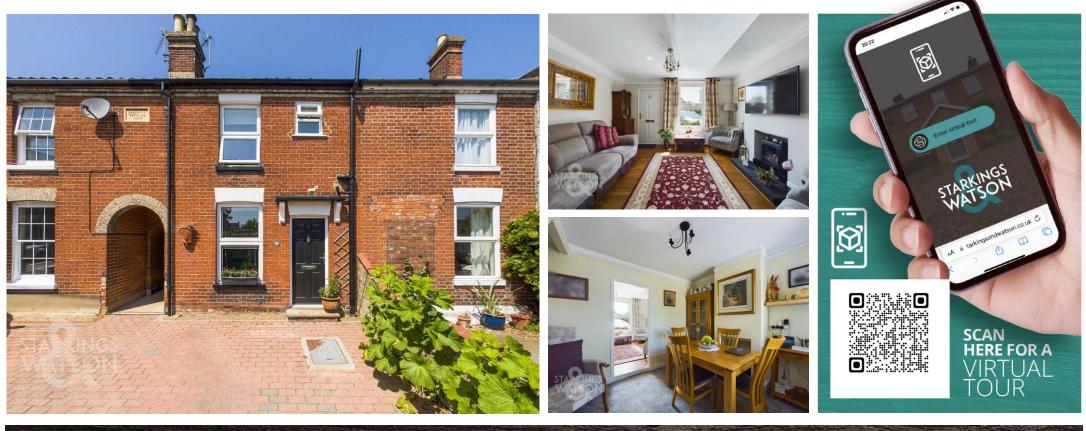

#### **IN SUMMARY**

Presented in IMMACULATE ORDER and located within a SOUGHT AFTER and QUIET LOCATION within the town centre, is this MID-TERRACE CHARACTER COTTAGE with a magnificent rear garden. Internally you will find TWO MAIN RECEPTION ROOMS - both with feature fireplaces, and a well fitted kitchen to the rear. On the first floor there are THREE AMPLE BEDROOMS and a RE-FITTED shower room. Externally, to the front there is an OFF-ROAD PARKING SPACE, and to the rear there are IMMACULATE LANDSCAPED REAR GARDENS offering a peaceful haven to be enjoyed all year round. The property would suit a number of potential purchasers and is finished with GAS FIRED central heating and uPVC double glazing.

#### **THE GRAND TOUR**

Entering the property from the front you will firstly find the main sitting room with wood flooring and a feature fireplace. The sitting room leads into the dining room, providing access to the first floor landing as well as the kitchen beyond. The kitchen offers a well fitted range of cupboard units and rolled edge work surfaces with space for all white goods, space for electric oven and a cupboard housing the gas fired central heating boiler. There is also access from the kitchen onto the rear garden. Leading up to the first floor you will find a small landing space with the refitted shower room located to the front offering a double walk-in shower. The main double bedroom can be found adjacent. To the rear of the property you will find two further bedrooms, one of which leads into the other both of which overlook the rear garden.

# VIRTUAL TOUR

View our virtual tour for a full 360 degree of the interior of the property.