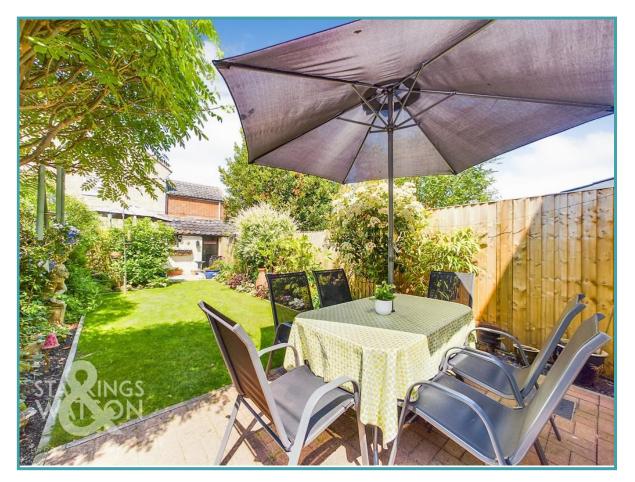

#### **THE GREAT OUTDOORS**

The beautifully kept private and sunny rear garden can be found accessed via the shared passage with the neighbour or the kitchen door. The first part of the garden is a paved patio ideal for a table and chairs and outside entertaining. This in turn leads to the main section of garden which is laid to lawn flanked by a variety of planting and shrubs. To the bottom of the garden is a further paved terrace leading to a brick built outbuilding ideal for conversion (stp) as well as a further garden shed.