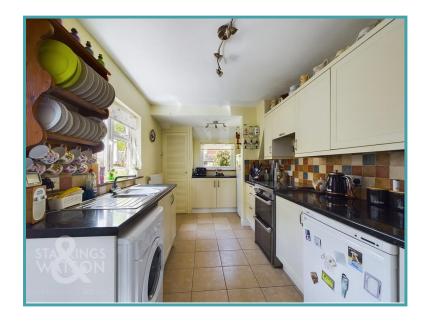

#### **THE GRAND TOUR**

Entering the property from the front you will firstly find the main sitting room with wood flooring and a feature fireplace. The sitting room leads into the dining room, providing access to the first floor landing as well as the kitchen beyond. The kitchen offers a well fitted range of cupboard units and rolled edge work surfaces with space for all white goods, space for electric oven and a cupboard housing the gas fired central heating boiler. There is also access from the kitchen onto the rear garden. Leading up to the first floor you will find a small landing space with the refitted shower room located to the front offering a double walk-in shower. The main double bedroom can be found adjacent. To the rear of the property you will find two further bedrooms, one of which leads into the other both of which overlook the rear garden.