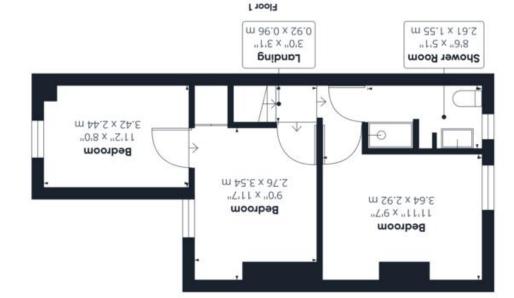

#### **THE GRAND TOUR**

Entering the property from the front you will firstly find the main sitting room with wood flooring and a feature fireplace. The sitting room leads into the dining room, providing access to the first floor landing as well as the kitchen beyond. The kitchen offers a well fitted range of cupboard units and rolled edge work surfaces with space for all white goods, space for electric oven and a cupboard housing the gas fired central heating boiler. There is also access from the kitchen onto the rear garden. Leading up to the first floor you will find a small landing space with the refitted shower room located to the front offering a double walk-in shower. The main double bedroom can be found adjacent. To the rear of the property you will find two further bedrooms, one of which leads into the other both of which overlook the rear garden.