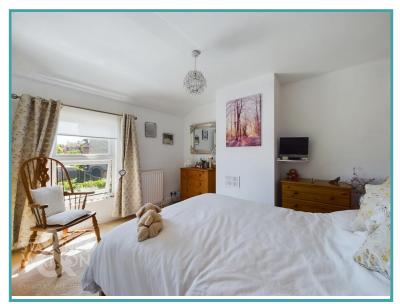

#### **THE GRAND TOUR**

Entering the property from the front you will firstly find the main sitting room with wood flooring and a feature fireplace. The sitting room leads into the dining room, providing access to the first floor landing as well as the kitchen beyond. The kitchen offers a well fitted range of cupboard units and rolled edge work surfaces with space for all white goods, space for electric oven and a cupboard housing the gas fired central heating boiler. There is also access from the kitchen onto the rear garden. Leading up to the first floor you will find a small landing space with the refitted shower room located to the front offering a double walk-in shower. The main double bedroom can be found adjacent. To the rear of the property you will find two further bedrooms, one of which leads into the other both of which overlook the rear garden.