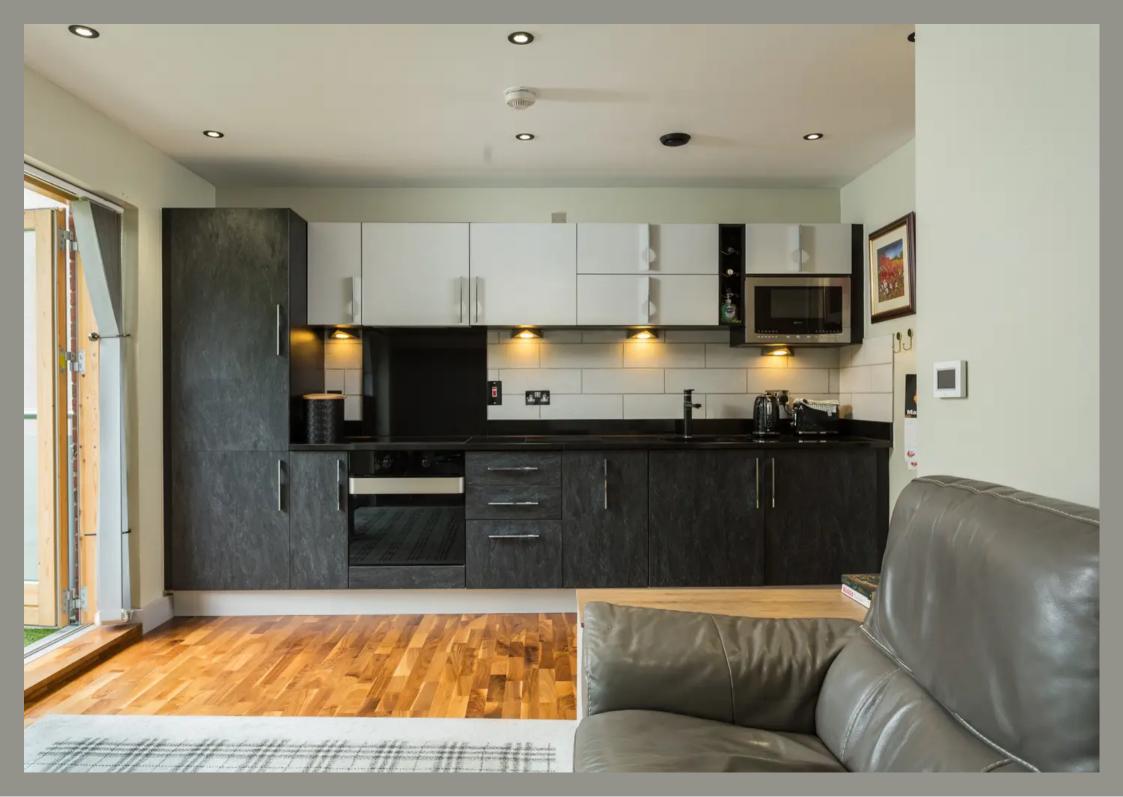

The high specification interior opens to a spacious entrance hallway with solid wood flooring continuing into a bright open plan living area with twin French doors onto the balconies which overlook the River Foss as well as the surrounding trees and greenery. The quality kitchen features recessed ceiling spotlights, contrasting wall and base units complemented by granite work surfaces. The integrated appliances include a fridge/freezer, electric hob/fan oven, washing/dryer, dishwasher and microwave. In addition is ample lounge seating space.