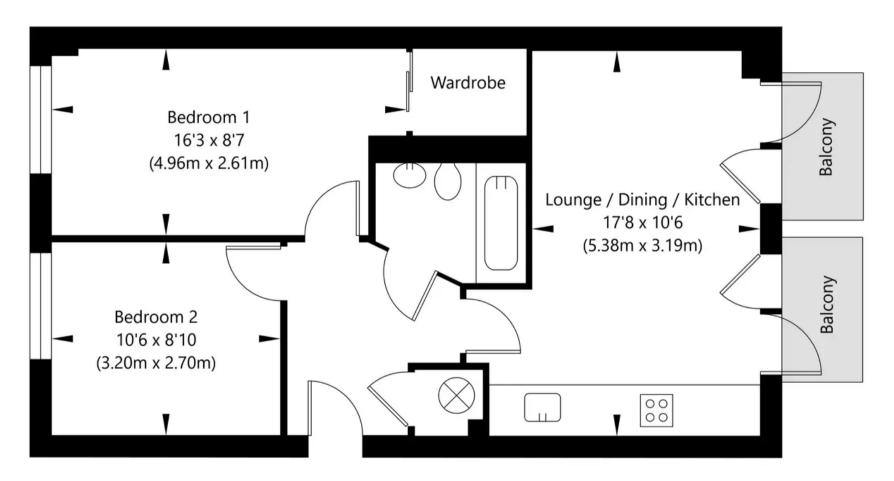

## Adventurers Court, York, YO1 7ND

First Floor - (Excluding Balcony) GROSS INTERNAL FLOOR AREA APPROX. 575 SQ FT / 53.41 SQ M

NOT TO SCALE - FOR ILLUSTRATIVE PURPOSES ONLY APPROXIMATE GROSS INTERNAL FLOOR AREA 575 SQ FT / 53.41 SQ M All Measurements and fixtures including doors and windows are approximate and should be independently verified. www.exposurepropertymarketing.com © 2023