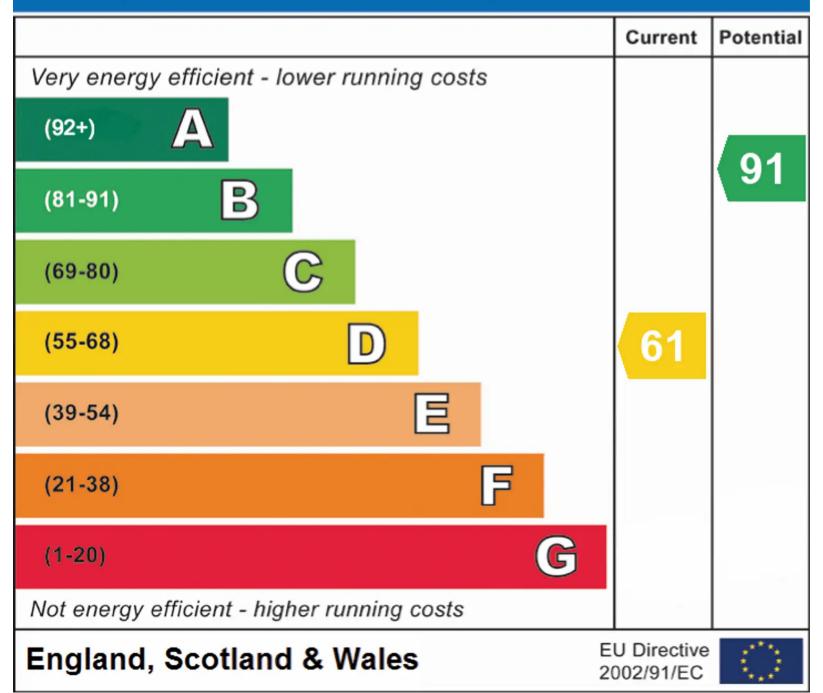

## **Energy Efficiency Rating**

## 181 Draperfield

Chorley, Chorley

The property is available now and requires a deposit of £660 including holding deposit of £130. The Zero Deposit Scheme is also available.

Council Tax Band: A

EPC: D

- Double bedroom
- Large driveway
- Private garden
- New carpets
- Close to town centre
- Zero Deposit Scheme available