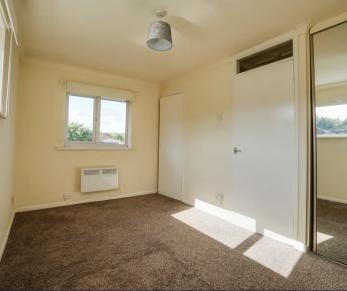

A spiral staircase leads to the first floor landing where you will find a double bedroom with plenty of natural light and built in storage. The bathroom comprises bath with electric shower over, wash hand basin and wc.