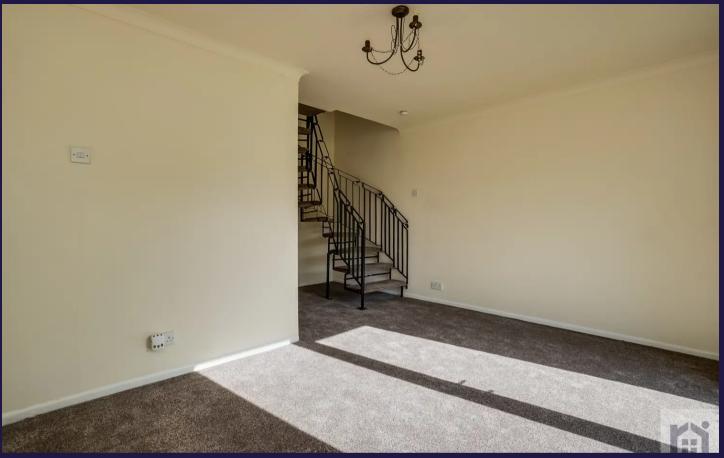

A spiral staircase leads to the first floor landing where you will find a double bedroom with plenty of natural light and built in storage. The bathroom comprises bath with electric shower over, wash hand basin and wc.