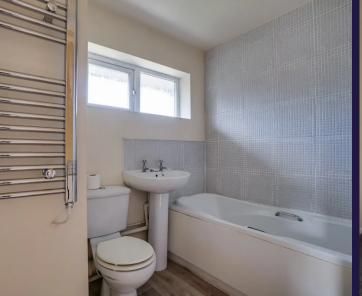

A spiral staircase leads to the first floor landing where you will find a double bedroom with plenty of natural light and built in storage. The bathroom comprises bath with electric shower over, wash hand basin and wc.