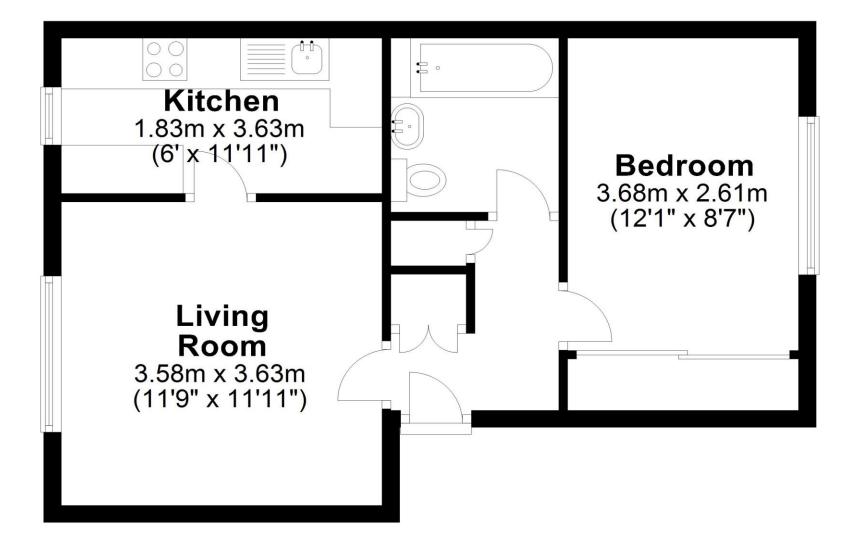

# **Ground Floor**

Approx. 40.6 sq. metres (437.5 sq. feet)

Total area: approx. 40.6 sq. metres (437.5 sq. feet)