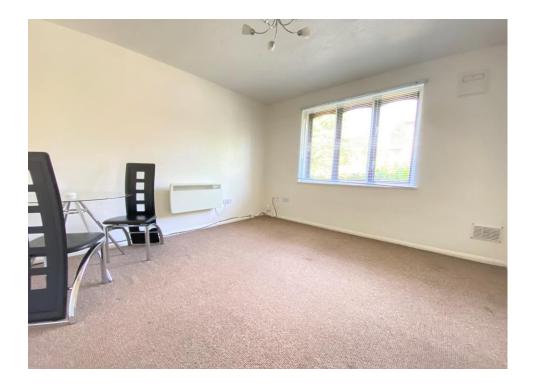

The living room features ample natural light with space for table and chairs. Adjacent to the living area is a kitchen with built in oven and electric hob, space for a washing machine, fridge/freezer and plenty of work surfaces and storage options. The double bedroom is a good size with built in storage and the modern bathroom, fitted in 2020 with a white suite completes the accommodation. Externally there are beautiful communal gardens and an allocated parking space. The property benefits from a long lease and is conveniently located for local amenities with Woking's town centre and mainline station.