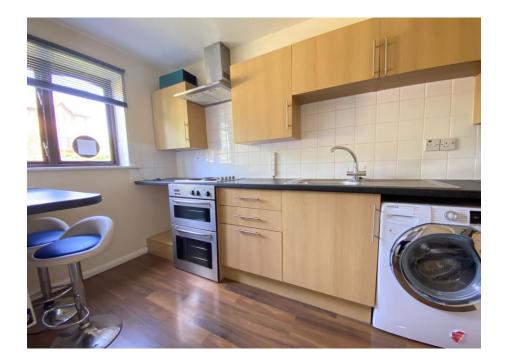

The living room features ample natural light with space for table and chairs. Adjacent to the living area is a kitchen with built in oven and electric hob, space for a washing machine, fridge/freezer and plenty of work surfaces and storage options. The double bedroom is a good size with built in storage and the modern bathroom, fitted in 2020 with a white suite completes the accommodation. Externally there are beautiful communal gardens and an allocated parking space. The property benefits from a long lease and is conveniently located for local amenities with Woking's town centre and mainline station.