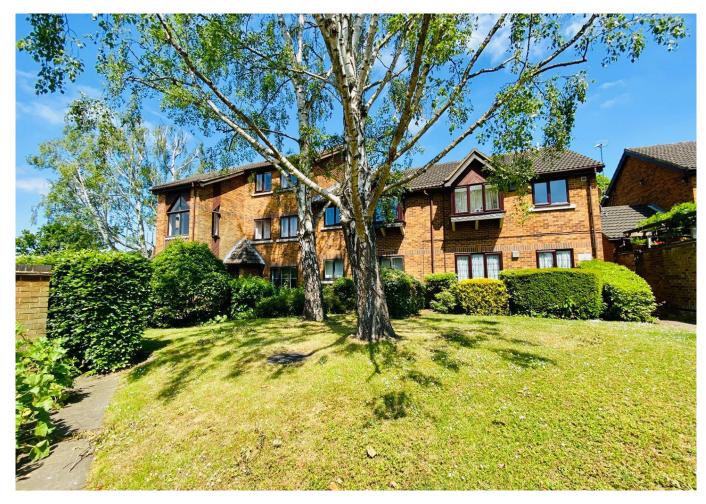

#### Beta Road, Woking, Surrey, GU22

- One Double Bedroom
- Allocated Parking
- Ground Floor
- Close To Amenities
- Walking Distance To Town Centre & Mainline Station
- NO ONWARD CHAIN

A ground floor one bedroom apartment with the added convenience of allocated parking. Offered to the market with NO ONWARD CHAIN.

The living room features ample natural light with space for table and chairs. Adjacent to the living area is a kitchen with built in oven and electric hob, space for a washing machine, fridge/freezer and plenty of work surfaces and storage options. The double bedroom is a good size with built in storage and the modern bathroom, fitted in 2020 with a white suite completes the accommodation. Externally there are beautiful communal gardens and an allocated parking space. The property benefits from a long lease and is conveniently located for local amenities with Woking's town centre and mainline station.