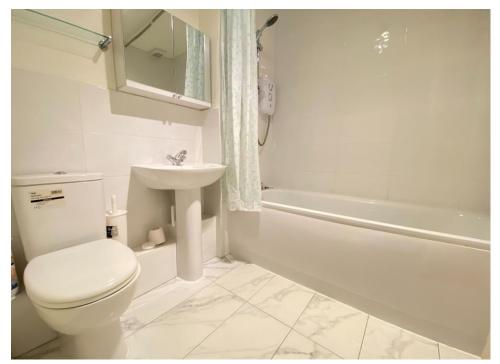

The living room features ample natural light with space for table and chairs. Adjacent to the living area is a kitchen with built in oven and electric hob, space for a washing machine, fridge/freezer and plenty of work surfaces and storage options. The double bedroom is a good size with built in storage and the modern bathroom, fitted in 2020 with a white suite completes the accommodation. Externally there are beautiful communal gardens and an allocated parking space. The property benefits from a long lease and is conveniently located for local amenities with Woking's town centre and mainline station.