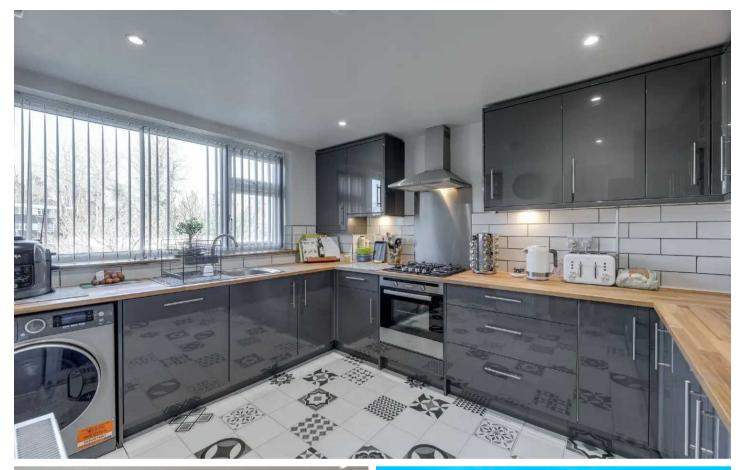

#### PROPERTY OVERVIEW

Fantastic opportunity to purchase this superb first floor flat, which has been totally refurbished to a very high specification and is within easy walking distance of Solihull Town centre. This property benefits from gas central heating, double glazing and has the added attraction of a luxury fitted breakfast kitchen and bathroom. One of the main attractions of this flat is the superb views overlooking the communal gardens and Marsh Lane tennis courts. The accommodation briefly comprises of: communal entrance hall with video security system, entrance hall, superb luxury fitted breakfast kitchen, spacious lounge/dining room with views over the gardens and tennis court, inner hall, two double bedrooms, modern refitted luxury bathroom, communal gardens and large garage.

#### ITEMS INCLUDED IN THE SALE

Integrated oven, integrated hob, extractor, fridge, freezer, dishwasher, all carpets, fitted wardrobes in bedroom one and light fittings.