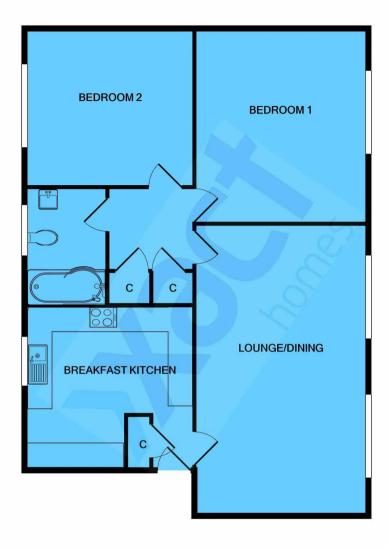

#### **VIA STAIRS**

**ENTRANCE HALL** 

4' 8" x 3' 8" (1.41m x 1.11m)

BREAKFAST KITCHEN

12' 10" x 11' 6" (3.90m x 3.51m)

LOUNGE/DINING

21' 4" x 11' 6" (6.50m x 3.50m)

**INNER HALL** 

7' 3" x 5' 0" (2.21m x 1.52m)

**BEDROOM ONE** 

13' 5" x 11' 7" (4.08m x 3.52m)

**BEDROOM TWO** 

11' 6" x 9' 0" (3.51m x 2.74m)

**BATHROOM** 

8' 11" x 6' 5" (2.73m x 1.96m)

**OUTSIDE THE PROPERTY** 

Whilst every attempt has been made to ensure the accuracy of the floor plan contained here, measurements of doors, windows, rooms and any other items are approximate and no responsibility is taken for any error, omission, or mis-statement. This plan is for illustrative purposes only and should be used as such by any prospective purchaser. The services, systems and appliances shown have not been tested and no guarantee as to their operability or efficiency can be given

Made with Metropix ©2022