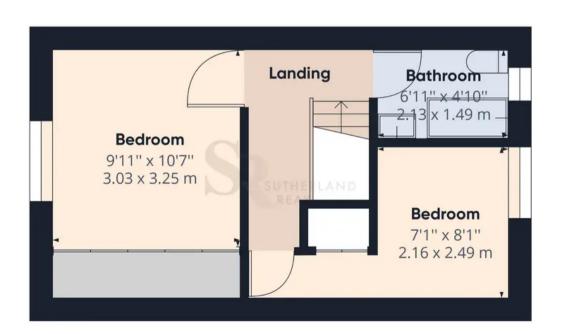

Floor 0

## Approximate total area<sup>(1)</sup>

631.18 ft<sup>2</sup> 58.64 m<sup>2</sup>

## Reduced headroom

11.97 ft<sup>2</sup> 1.11 m<sup>2</sup>

(1) Excluding balconies and terraces

(i) Reduced headroom (below 1.5m/4.92ft)

While every attempt has been made to ensure accuracy, all measurements are approximate, not to scale. This floor plan is for illustrative purposes only.