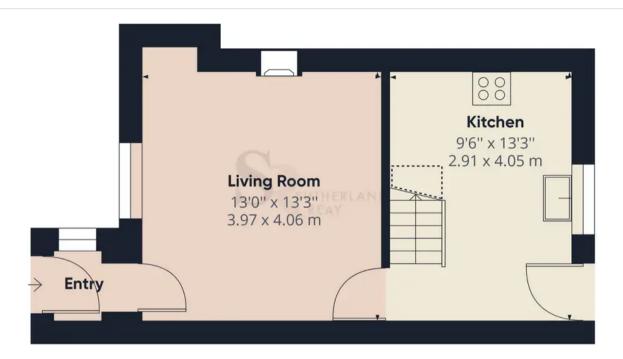

Floor 0

## Approximate total area<sup>(1)</sup>

631.18 ft<sup>2</sup> 58.64 m<sup>2</sup>

## Reduced headroom

11.97 ft<sup>2</sup> 1.11 m<sup>2</sup>

(1) Excluding balconies and terraces

(i) Reduced headroom (below 1.5m/4.92ft)

While every attempt has been made to ensure accuracy, all measurements are approximate, not to scale. This floor plan is for illustrative purposes only.