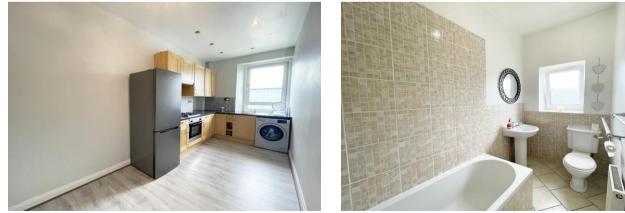

## Kitchen/Diner – 4.67m 2.24m (approx)

Great sized kitchen with selection of wall and base units, marble effect work surfaces, partially tiled splash back, gas hob & electric oven. Wood effect laminate flooring. Space for dining furniture & white goods.

Bathroom – 2.86m x 1.39m (approx) Fresh white three piece suite consisting of wc, basin and bath with electric shower, glazed screen and partially tiled, tiled flooring.