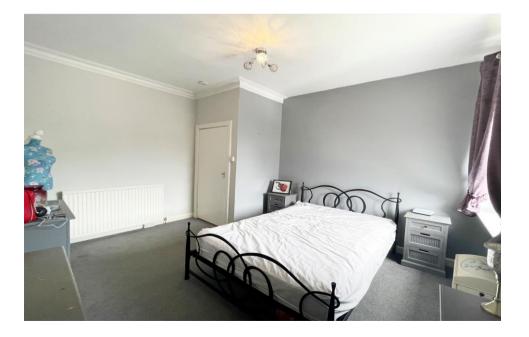

Bedroom  $1 - 4.77m \times 3.36m$  (approx) Exceptionally spacious double to the front of the property, ample space for free standing furniture, triple mirrored wardrobes, carpeted.

Bedroom 2 - 3.94m x 3.22m (approx) Another good sized double, ample space for free standing furniture, carpeted.