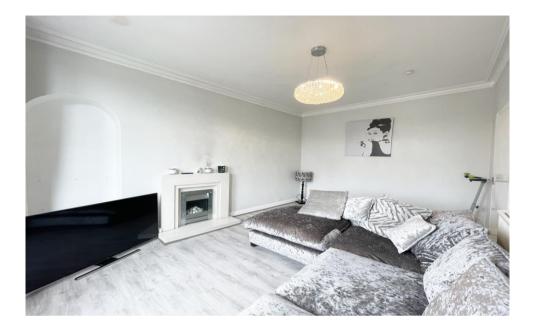

## Accommodation –

Welcoming bright entrance, laid with wood effect laminate flooring, two large storage cupboards, one housing the boiler.

Lounge – 5.85m x 3.36m (approx) Spacious naturally bright room with bay window, wood effect laminate flooring.