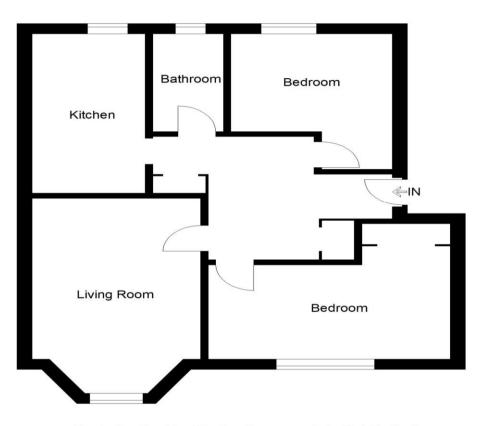

**NeilWhittet** 

solicitors and estate agents

19 Closeburn Terrace, 65 Feus Road, Perth, PH1 2AX Offers Over £124,995

Beautifully presented, first floor, two bed flat with secure entry system, perfectly located for access to Perth City Centre, walking distance of Perth College, St Catherines Retail Park. Gas central heating, double glazing, shared garden to rear with shed, on street parking. Great first time buy.

## Accommodation –

Welcoming bright entrance, laid with wood effect laminate flooring, two large storage cupboards, one housing the boiler.

Lounge – 5.85m x 3.36m (approx) Spacious naturally bright room with bay window, wood effect laminate flooring.

## Kitchen/Diner – 4.67m 2.24m (approx)

Great sized kitchen with selection of wall and base units, marble effect work surfaces, partially tiled splash back, gas hob & electric oven. Wood effect laminate flooring. Space for dining furniture & white goods.

Bedroom  $1 - 4.77m \times 3.36m$  (approx) Exceptionally spacious double to the front of the property, ample space for free standing furniture, triple mirrored wardrobes, carpeted.

Bedroom 2 - 3.94m x 3.22m (approx) Another good sized double, ample space for free standing furniture, carpeted.

Bathroom – 2.86m x 1.39m (approx) Fresh white three piece suite consisting of wc, basin and bath with electric shower, glazed screen and partially tiled, tiled flooring.

Illustration For Identification Purposes Only. Not To Scale

25 Barrosa Street, Perth PH1 5NF Tel: 01738 628900

Email:ajr@neilwhittet.co.uk