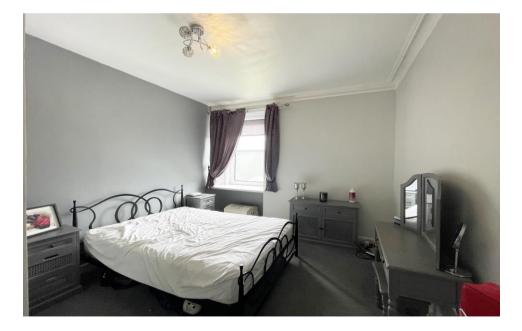

Bedroom  $1 - 4.77m \times 3.36m$  (approx) Exceptionally spacious double to the front of the property, ample space for free standing furniture, triple mirrored wardrobes, carpeted.

Bedroom 2 - 3.94m x 3.22m (approx) Another good sized double, ample space for free standing furniture, carpeted.