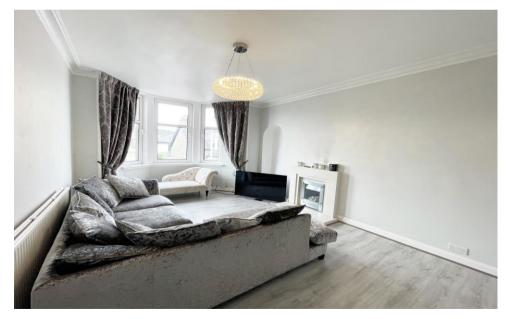

## Accommodation –

Welcoming bright entrance, laid with wood effect laminate flooring, two large storage cupboards, one housing the boiler.

Lounge – 5.85m x 3.36m (approx) Spacious naturally bright room with bay window, wood effect laminate flooring.