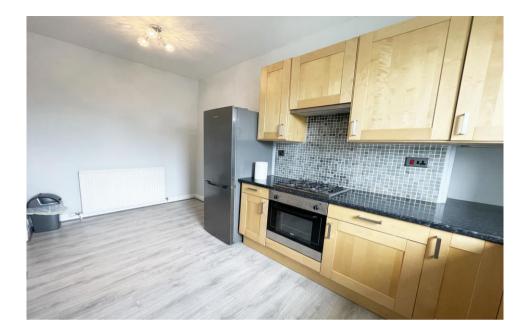

## Kitchen/Diner – 4.67m 2.24m (approx)

Great sized kitchen with selection of wall and base units, marble effect work surfaces, partially tiled splash back, gas hob & electric oven. Wood effect laminate flooring. Space for dining furniture & white goods.