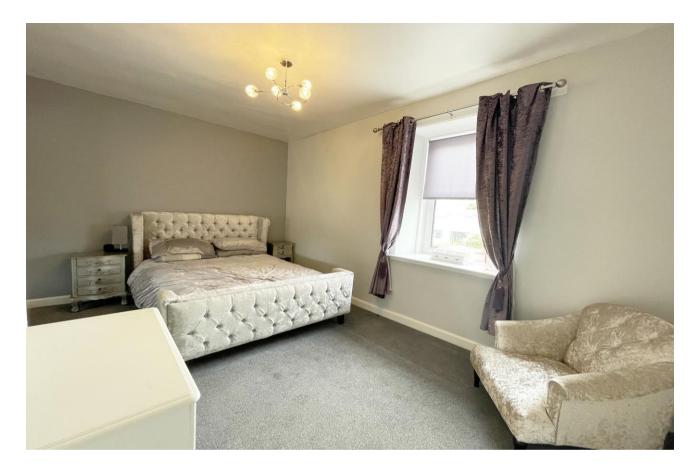

Bedroom  $1 - 4.77m \times 3.36m$  (approx) Exceptionally spacious double to the front of the property, ample space for free standing furniture, triple mirrored wardrobes, carpeted.

Bedroom 2 - 3.94m x 3.22m (approx) Another good sized double, ample space for free standing furniture, carpeted.