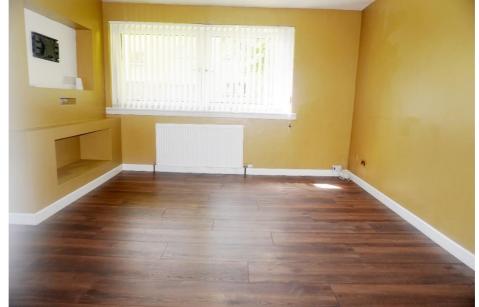

#### It

comprises of the welcoming entrance hallway with ample storage, bright and spacious lounge, fitted kitchen, double bedroom with ample storage and newly fitted stylish shower room.

#### Measurements

| Lounge  | 12' x 13'9" |
|---------|-------------|
| Kitchen | 12' x 7'2"  |

| Bedroom  | 11'1" x 10' |
|----------|-------------|
| Bathroom | 6′1″ x 6′3″ |