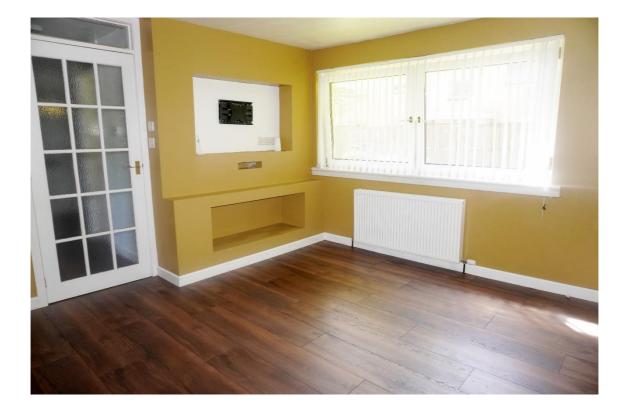

#### It

comprises of the welcoming entrance hallway with ample storage, bright and spacious lounge, fitted kitchen, double bedroom with ample storage and newly fitted stylish shower room.

#### Measurements

| Lounge  | 12' x 13'9" |
|---------|-------------|
| Kitchen | 12' x 7'2"  |

| Bedroom  | 11'1" x 10' |
|----------|-------------|
| Bathroom | 6′1″ x 6′3″ |