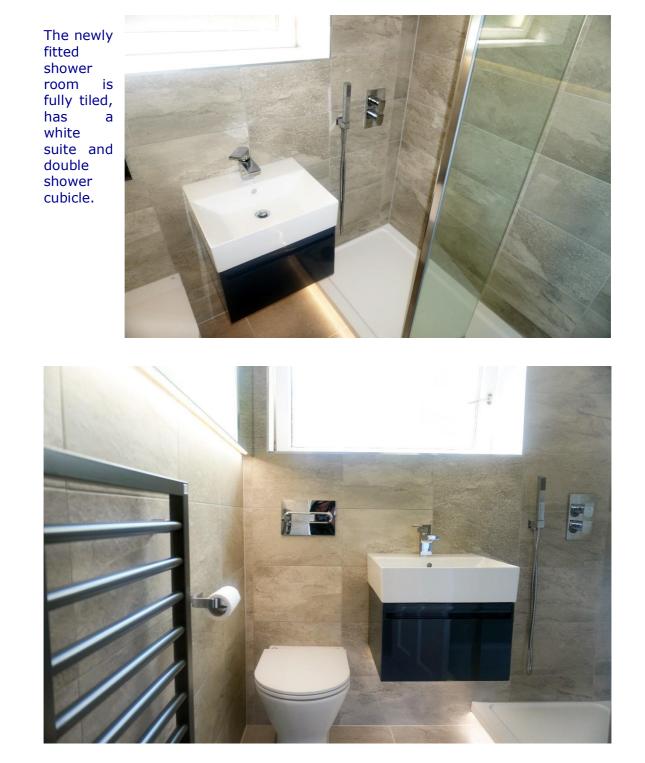

### **Features**

Refurbished building Security Entry UPVC double glazing Newly fitted stylish shower room Gas central heating (new boiler) Ample storage Close to local amenities Convenient for transport links

#### It

comprises of the welcoming entrance hallway with ample storage, bright and spacious lounge, fitted kitchen, double bedroom with ample storage and newly fitted stylish shower room.