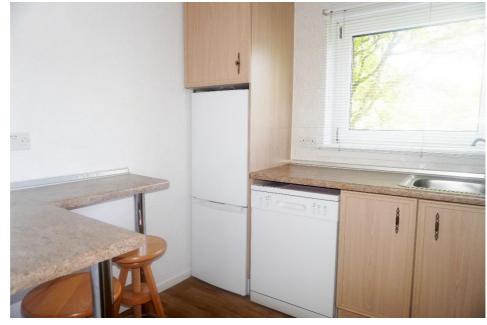

#### It

comprises of the welcoming entrance hallway with ample storage, bright and spacious lounge, fitted kitchen, double bedroom with ample storage and newly fitted stylish shower room.

#### Measurements

| Lounge  | 12' x 13'9" |
|---------|-------------|
| Kitchen | 12' x 7'2"  |

| Bedroom  | 11'1" x 10' |
|----------|-------------|
| Bathroom | 6′1″ x 6′3″ |