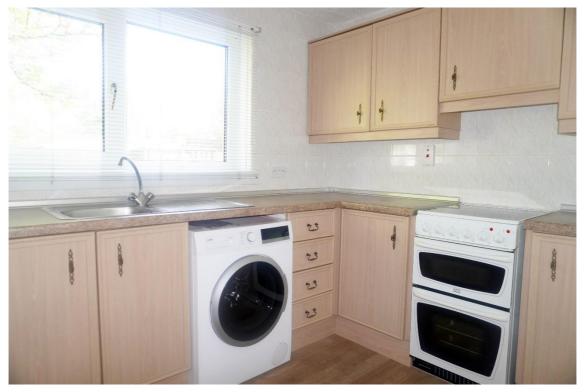

#### It

comprises of the welcoming entrance hallway with ample storage, bright and spacious lounge, fitted kitchen, double bedroom with ample storage and newly fitted stylish shower room.