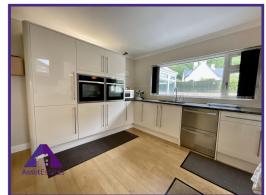

Hallway

7'4" x 24'8" (2.27m x 7.56m)

**Living Room** 

12'3" x 21'7" (3.76m x 6.64m)

**Dining Room** 

11'2" x 12'2" (3.44m x 3.73m)

Kitchen

14' x 21'2" (4.29m x 6.49m)