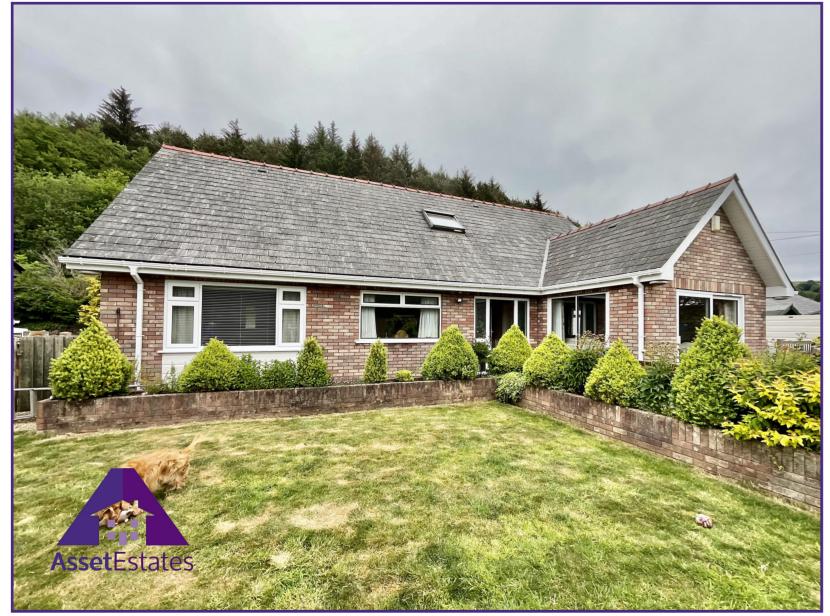

Hallway

7'4" x 24'8" (2.27m x 7.56m)

**Living Room** 

12'3" x 21'7" (3.76m x 6.64m)

**Dining Room** 

11'2" x 12'2" (3.44m x 3.73m)

Kitchen

14' x 21'2" (4.29m x 6.49m)