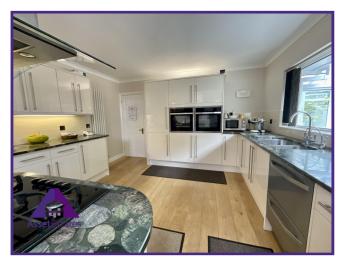

Hallway

7'4" x 24'8" (2.27m x 7.56m)

**Living Room** 

12'3" x 21'7" (3.76m x 6.64m)

**Dining Room** 

11'2" x 12'2" (3.44m x 3.73m)

Kitchen

14' x 21'2" (4.29m x 6.49m)