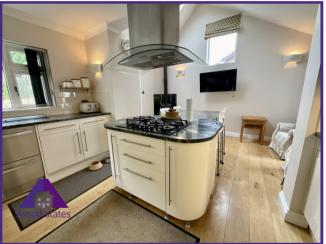

Hallway

7'4" x 24'8" (2.27m x 7.56m)

**Living Room** 

12'3" x 21'7" (3.76m x 6.64m)

**Dining Room** 

11'2" x 12'2" (3.44m x 3.73m)

Kitchen

14' x 21'2" (4.29m x 6.49m)