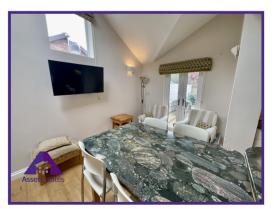

Hallway

7'4" x 24'8" (2.27m x 7.56m)

**Living Room** 

12'3" x 21'7" (3.76m x 6.64m)

**Dining Room** 

11'2" x 12'2" (3.44m x 3.73m)

Kitchen

14' x 21'2" (4.29m x 6.49m)