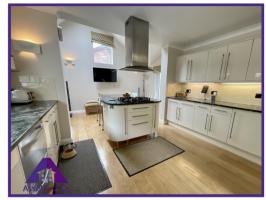

Hallway

7'4" x 24'8" (2.27m x 7.56m)

**Living Room** 

12'3" x 21'7" (3.76m x 6.64m)

**Dining Room** 

11'2" x 12'2" (3.44m x 3.73m)

Kitchen

14' x 21'2" (4.29m x 6.49m)