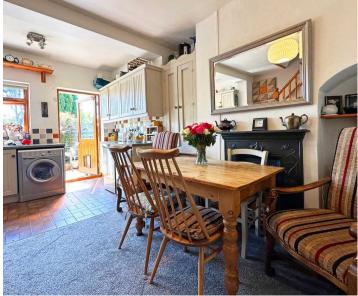

# PROPERTY OVERVIEW

This significantly extended two bedroom Victorian terraced property is situated in the centre of Meriden overlooking Meriden Green and is available to purchase with no onward chain. Being well presented and maintained throughout the property provides potential purchasers with: living room, large breakfast kitchen, two double bedrooms, shower room and a converted loft space being ideal for storage / hobbies.

LIVING ROOM 12' 2" x 11' 10" (3.7m x 3.6m)

BREAKFAST KITCHEN 15' 5" x 10' 10" (4.7m x 3.3m)

FIRST FLOOR

**BEDROOM ONE** 12' 2" x 12' 2" (3.7m x 3.7m)

BEDROOM TWO 11' 10" x 9' 10" (3.6m x 3m)

**SHOWER ROOM** 6' 7" x 5' 3" (2m x 1.6m)