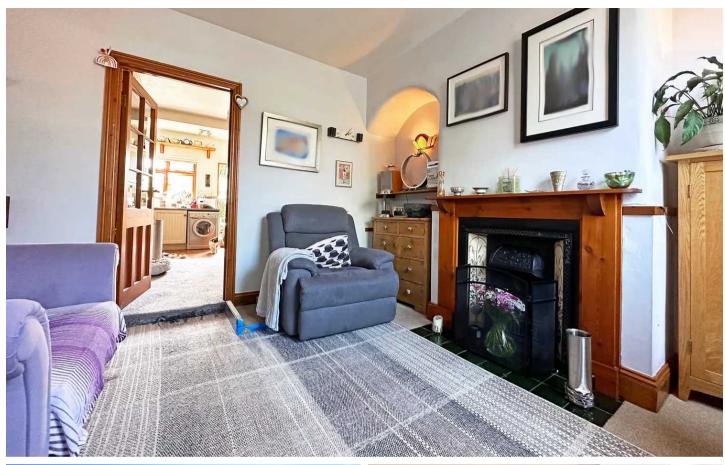

# PROPERTY OVERVIEW

This significantly extended two bedroom Victorian terraced property is situated in the centre of Meriden overlooking Meriden Green and is available to purchase with no onward chain. Being well presented and maintained throughout the property provides potential purchasers with: living room, large breakfast kitchen, two double bedrooms, shower room and a converted loft space being ideal for storage / hobbies.

LIVING ROOM 12' 2" x 11' 10" (3.7m x 3.6m)

BREAKFAST KITCHEN 15' 5" x 10' 10" (4.7m x 3.3m)

FIRST FLOOR

**BEDROOM ONE** 12' 2" x 12' 2" (3.7m x 3.7m)

BEDROOM TWO 11' 10" x 9' 10" (3.6m x 3m)

**SHOWER ROOM** 6' 7" x 5' 3" (2m x 1.6m)