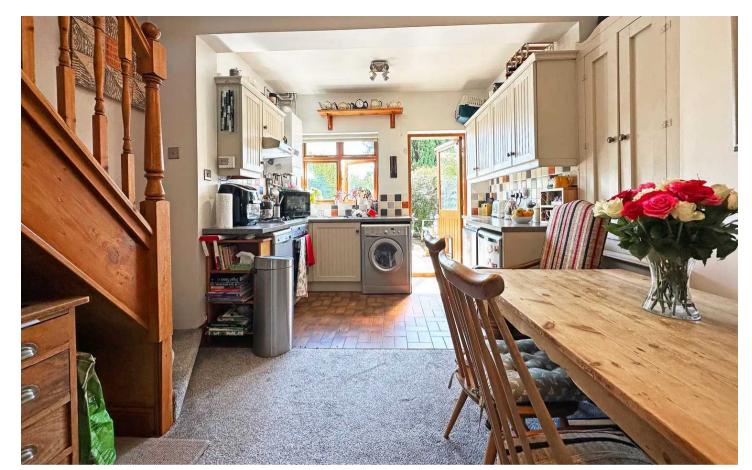

LIVING ROOM 12' 2" x 11' 10" (3.7m x 3.6m)

BREAKFAST KITCHEN 15' 5" x 10' 10" (4.7m x 3.3m)

FIRST FLOOR

**BEDROOM ONE** 12' 2" x 12' 2" (3.7m x 3.7m)

BEDROOM TWO 11' 10" x 9' 10" (3.6m x 3m)

**SHOWER ROOM** 6' 7" x 5' 3" (2m x 1.6m)

#### ITEMS INCLUDED IN THE SALE

Integrated oven, integrated hob, fridge, freezer, dishwasher, all carpets and blinds, garden shed and summerhouse.