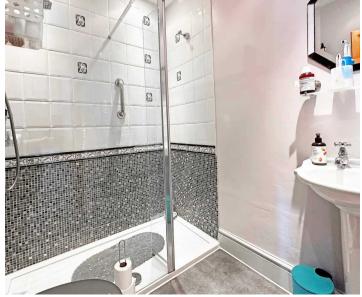

LIVING ROOM 12' 2" x 11' 10" (3.7m x 3.6m)

BREAKFAST KITCHEN 15' 5" x 10' 10" (4.7m x 3.3m)

FIRST FLOOR

**BEDROOM ONE** 12' 2" x 12' 2" (3.7m x 3.7m)

BEDROOM TWO 11' 10" x 9' 10" (3.6m x 3m)

**SHOWER ROOM** 6' 7" x 5' 3" (2m x 1.6m)