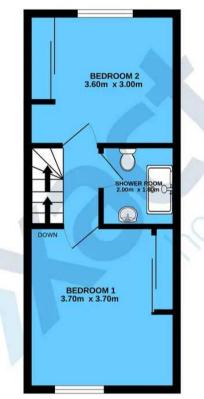

LIVING ROOM 12' 2" x 11' 10" (3.7m x 3.6m)

BREAKFAST KITCHEN 15' 5" x 10' 10" (4.7m x 3.3m)

FIRST FLOOR

**BEDROOM ONE** 12' 2" x 12' 2" (3.7m x 3.7m)

BEDROOM TWO 11' 10" x 9' 10" (3.6m x 3m)

**SHOWER ROOM** 6' 7" x 5' 3" (2m x 1.6m)

GROUND FLOOR

1ST FLOOR

2ND FLOOR

Whilst every attempt has been made to ensure the accuracy of the floorplan contained here, measurements of doors, windows, rooms and any other items are approximate and no responsibility is taken for any error, omission or mis-statement. This plan is for illustrative purposes only and should be used as such by any prospective purchaser. The services, systems and appliances shown have not been tested and no guarantee as to their operability or efficiency can be given. Made with Metropix ©2023