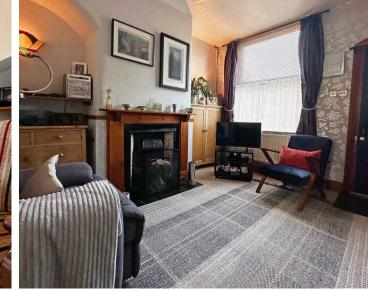

# PROPERTY OVERVIEW

This significantly extended two bedroom Victorian terraced property is situated in the centre of Meriden overlooking Meriden Green and is available to purchase with no onward chain. Being well presented and maintained throughout the property provides potential purchasers with: living room, large breakfast kitchen, two double bedrooms, shower room and a converted loft space being ideal for storage / hobbies.

LIVING ROOM 12' 2" x 11' 10" (3.7m x 3.6m)

BREAKFAST KITCHEN 15' 5" x 10' 10" (4.7m x 3.3m)

FIRST FLOOR

**BEDROOM ONE** 12' 2" x 12' 2" (3.7m x 3.7m)

BEDROOM TWO 11' 10" x 9' 10" (3.6m x 3m)

**SHOWER ROOM** 6' 7" x 5' 3" (2m x 1.6m)