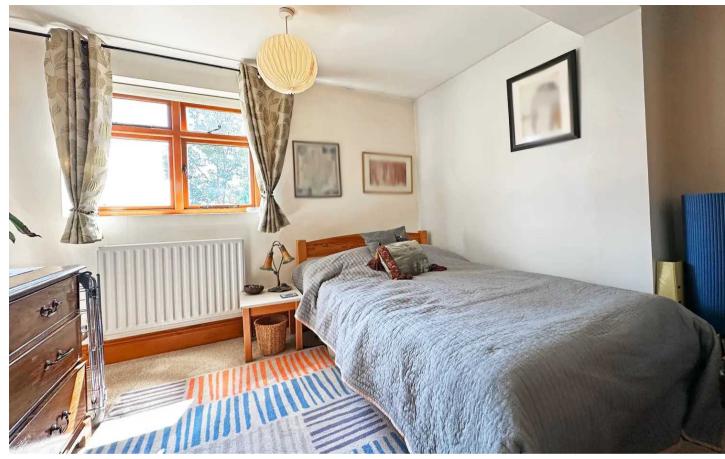

# PROPERTY OVERVIEW

This significantly extended two bedroom Victorian terraced property is situated in the centre of Meriden overlooking Meriden Green and is available to purchase with no onward chain. Being well presented and maintained throughout the property provides potential purchasers with: living room, large breakfast kitchen, two double bedrooms, shower room and a converted loft space being ideal for storage / hobbies.

LIVING ROOM 12' 2" x 11' 10" (3.7m x 3.6m)

BREAKFAST KITCHEN 15' 5" x 10' 10" (4.7m x 3.3m)

FIRST FLOOR

**BEDROOM ONE** 12' 2" x 12' 2" (3.7m x 3.7m)

BEDROOM TWO 11' 10" x 9' 10" (3.6m x 3m)

**SHOWER ROOM** 6' 7" x 5' 3" (2m x 1.6m)