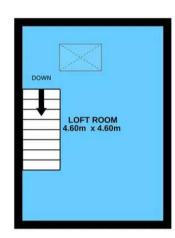

OWER ROOM** 6' 7" x 5' 3" (2m x 1.6m)

SECOND FLOOR

**LOFT ROOM** 15' 1" x 15' 1" (4.6m x 4.6m)

OUTSIDE THE PROPERTY

#### LONG REAR GARDEN

#### ITEMS INCLUDED IN THE SALE

Integrated oven, integrated hob, fridge, freezer, dishwasher, all carpets and blinds, garden shed and summerhouse.

### ADDITIONAL INFORMATION

Services - Mains gas, electricity and sewers. Broadband - TalkTalk - Fibre optic. Loft space (loft room) - boarded with stairs and lighting.

## MONEY LAUNDERING REGULATIONS

Prior to a sale being agreed, prospective purchasers will be required to produce identification documents. Your co-operation with this, in order to comply with Money Laundering regulations, will be appreciated and assist with the smooth progression of the sale.



GROUND FLOOR

1ST FLOOR

2ND FLOOR







Whilst every attempt has been made to ensure the accuracy of the floorplan contained here, measurements of doors, windows, rooms and any other items are approximate and no responsibility is taken for any error, omission or mis-statement. This plan is for illustrative purposes only and should be used as such by any prospective purchaser. The services, systems and appliances shown have not been tested and no guarantee as to their operability or efficiency can be given. Made with Metropix ©2023

# Xact Homes

170 Station Road, Balsall Common - CV7 7FD

01676 534411 • balsallcommon@xacthomes.co.uk • www.xacthomes.co.uk