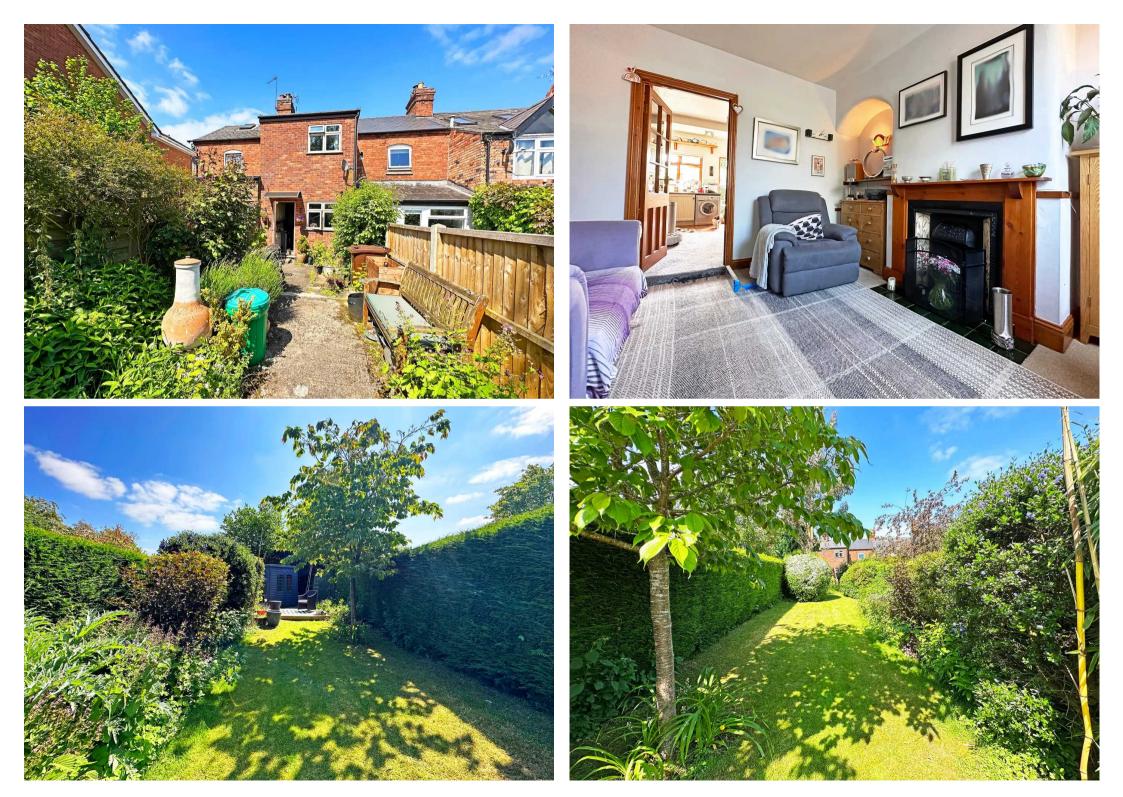

# PROPERTY OVERVIEW

This significantly extended two bedroom Victorian terraced property is situated in the centre of Meriden overlooking Meriden Green and is available to purchase with no onward chain. Being well presented and maintained throughout the property provides potential purchasers with: living room, large breakfast kitchen, two double bedrooms, shower room and a converted loft space being ideal for storage / hobbies.

Outside there is long rear garden surrounded by established shrubs & trees with a summer house & garden shed. The property is ideal for first time buyers, investors & downsizers looking for a character property in the centre of Meriden.

#### LONG REAR GARDEN