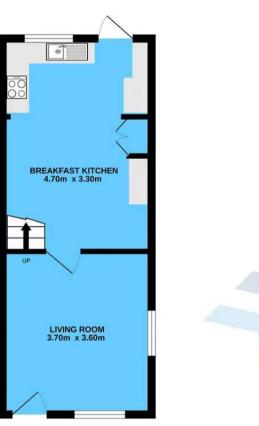

LIVING ROOM 12' 2" x 11' 10" (3.7m x 3.6m)

BREAKFAST KITCHEN 15' 5" x 10' 10" (4.7m x 3.3m)

FIRST FLOOR

**BEDROOM ONE** 12' 2" x 12' 2" (3.7m x 3.7m)

BEDROOM TWO 11' 10" x 9' 10" (3.6m x 3m)

**SHOWER ROOM** 6' 7" x 5' 3" (2m x 1.6m)

GROUND FLOOR

1ST FLOOR

2ND FLOOR

Whilst every attempt has been made to ensure the accuracy of the floorplan contained here, measurements of doors, windows, rooms and any other items are approximate and no responsibility is taken for any error, omission or mis-statement. This plan is for illustrative purposes only and should be used as such by any prospective purchaser. The services, systems and appliances shown have not been tested and no guarantee as to their operability or efficiency can be given. Made with Metropix ©2023