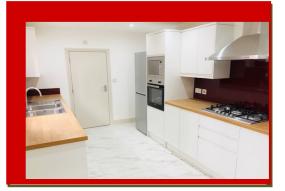

There is a luxury communal kitchen with modern integrated kitchen appliances and utility area with washing machine. As a bonus there is a separate communal dining area with dining table and chairs. There is also a communal rear garden. This property benefits from double glazed windows, gas central heating and wooden flooring throughout.