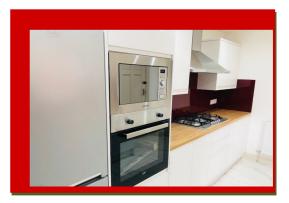

There is a luxury communal kitchen with modern integrated kitchen appliances and utility area with washing machine. As a bonus there is a separate communal dining area with dining table and chairs. There is also a communal rear garden. This property benefits from double glazed windows, gas central heating and wooden flooring throughout.