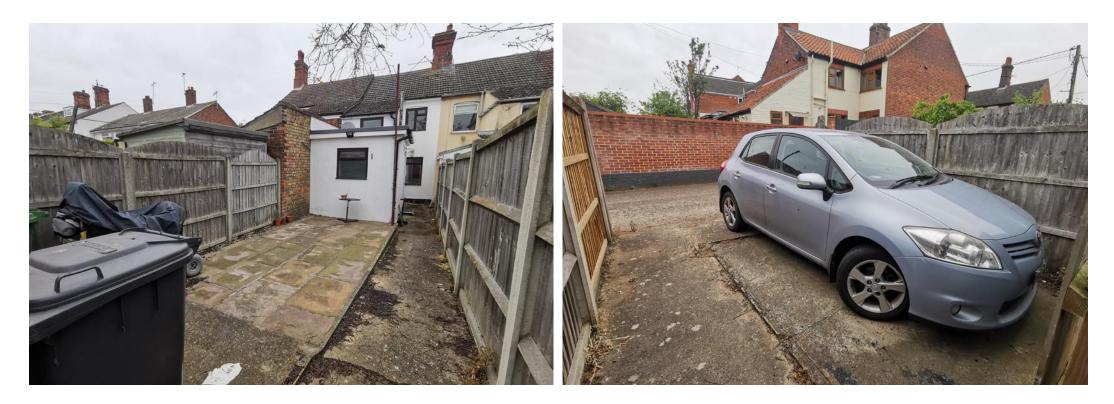

### Outside

From Denmark Road we approach the front the property via a small walled garden with a path leading to the front entrance porch. From the rear access along Pig Lane leads us to the off road parking area which in turn opens to the garden space. At the rear the garden enjoys a southerly aspect making the most of sun throughout the day, the garden is laid to patio and enclosed by timber fences, a path leads to the rear entrance via the lobby.

#### The Property

Stepping through the front door of this attractive mid terraced property we are welcomed via the entrance porch from where we step into the sitting room. The first of two reception rooms the sitting room offers well proportioned space with a large window to the front aspect, a feature fireplace offer potential to reinstate an open fire or fit a woodburning stove. A door opens to the dining room where we find a window looking to the rear garden and stairs rising to the first floor, an understairs cupboard provides storage and door opens into the kitchen. The kitchen is fitted with a range of wall and base units which make space for a cooker, fridge and washing machine. The sink is set below a window looking to the garden and we find the modern combination boiler wall mounted. A rear lobby leads to outside and the bathroom at the rear where a fitted bath with shower over, wash basin and w/c are found. On the first floor the landing leads to all three bedrooms. Looking to the rear aspect we find two good size single bedrooms, the very rear has slightly limited head room by the window. Completing the accommodation the master bedroom is set to the front with a window looking onto Denmark Road.