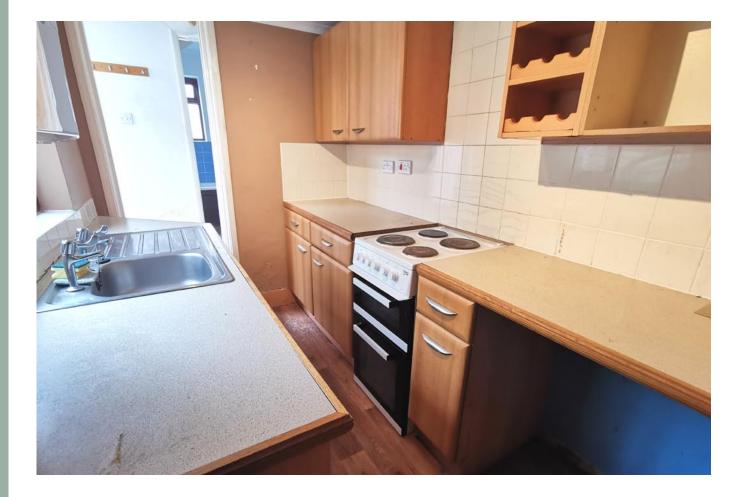

#### The Property

Stepping through the front door of this attractive mid terraced property we are welcomed via the entrance porch from where we step into the sitting room. The first of two reception rooms the sitting room offers well proportioned space with a large window to the front aspect, a feature fireplace offer potential to reinstate an open fire or fit a woodburning stove. A door opens to the dining room where we find a window looking to the rear garden and stairs rising to the first floor, an understairs cupboard provides storage and door opens into the kitchen. The kitchen is fitted with a range of wall and base units which make space for a cooker, fridge and washing machine. The sink is set below a window looking to the garden and we find the modern combination boiler wall mounted. A rear lobby leads to outside and the bathroom at the rear where a fitted bath with shower over, wash basin and w/c are found. On the first floor the landing leads to all three bedrooms. Looking to the rear aspect we find two good size single bedrooms, the very rear has slightly limited head room by the window. Completing the accommodation the master bedroom is set to the front with a window looking onto Denmark Road.