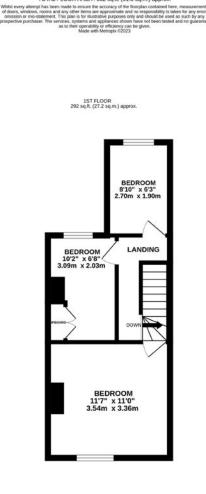

#### The Property

Stepping through the front door of this attractive mid terraced property we are welcomed via the entrance porch from where we step into the sitting room. The first of two reception rooms the sitting room offers well proportioned space with a large window to the front aspect, a feature fireplace offer potential to reinstate an open fire or fit a woodburning stove. A door opens to the dining room where we find a window looking to the rear garden and stairs rising to the first floor, an understairs cupboard provides storage and door opens into the kitchen. The kitchen is fitted with a range of wall and base units which make space for a cooker, fridge and washing machine. The sink is set below a window looking to the garden and we find the modern combination boiler wall mounted. A rear lobby leads to outside and the bathroom at the rear where a fitted bath with shower over, wash basin and w/c are found. On the first floor the landing leads to all three bedrooms. Looking to the rear aspect we find two good size single bedrooms, the very rear has slightly limited head room by the window. Completing the accommodation the master bedroom is set to the front with a window looking onto Denmark Road.

Tenure Vacant possession of the freehold will be given on completion.

Guide Price £165,000

GROUND FLOOR 370 sq.ft. (34.4 sq.m.) approx

TOTAL FLOOR AREA : 662 sq.ft. (61.5 sq.m.) approx.