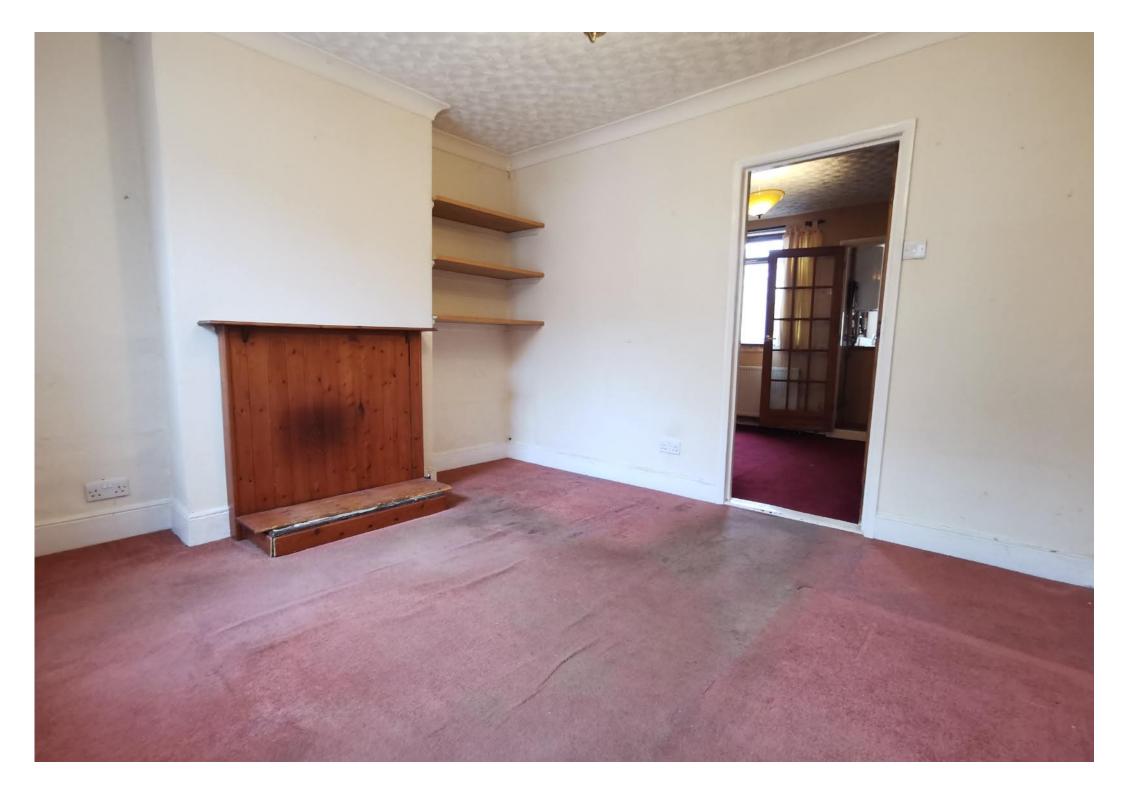

#### The Property

Stepping through the front door of this attractive mid terraced property we are welcomed via the entrance porch from where we step into the sitting room. The first of two reception rooms the sitting room offers well proportioned space with a large window to the front aspect, a feature fireplace offer potential to reinstate an open fire or fit a woodburning stove. A door opens to the dining room where we find a window looking to the rear garden and stairs rising to the first floor, an understairs cupboard provides storage and door opens into the kitchen. The kitchen is fitted with a range of wall and base units which make space for a cooker, fridge and washing machine. The sink is set below a window looking to the garden and we find the modern combination boiler wall mounted. A rear lobby leads to outside and the bathroom at the rear where a fitted bath with shower over, wash basin and w/c are found. On the first floor the landing leads to all three bedrooms. Looking to the rear aspect we find two good size single bedrooms, the very rear has slightly limited head room by the window. Completing the accommodation the master bedroom is set to the front with a window looking onto Denmark Road.