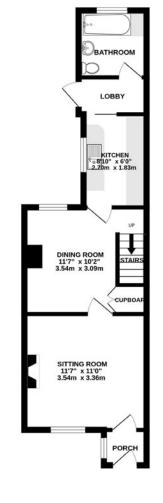

#### The Property

Stepping through the front door of this attractive mid terraced property we are welcomed via the entrance porch from where we step into the sitting room. The first of two reception rooms the sitting room offers well proportioned space with a large window to the front aspect, a feature fireplace offer potential to reinstate an open fire or fit a woodburning stove. A door opens to the dining room where we find a window looking to the rear garden and stairs rising to the first floor, an understairs cupboard provides storage and door opens into the kitchen. The kitchen is fitted with a range of wall and base units which make space for a cooker, fridge and washing machine. The sink is set below a window looking to the garden and we find the modern combination boiler wall mounted. A rear lobby leads to outside and the bathroom at the rear where a fitted bath with shower over, wash basin and w/c are found. On the first floor the landing leads to all three bedrooms. Looking to the rear aspect we find two good size single bedrooms, the very rear has slightly limited head room by the window. Completing the accommodation the master bedroom is set to the front with a window looking onto Denmark Road.

Tenure Vacant possession of the freehold will be given on completion.

Guide Price £165,000

GROUND FLOOR 370 sq.ft. (34.4 sq.m.) approx

TOTAL FLOOR AREA : 662 sq.ft. (61.5 sq.m.) approx.