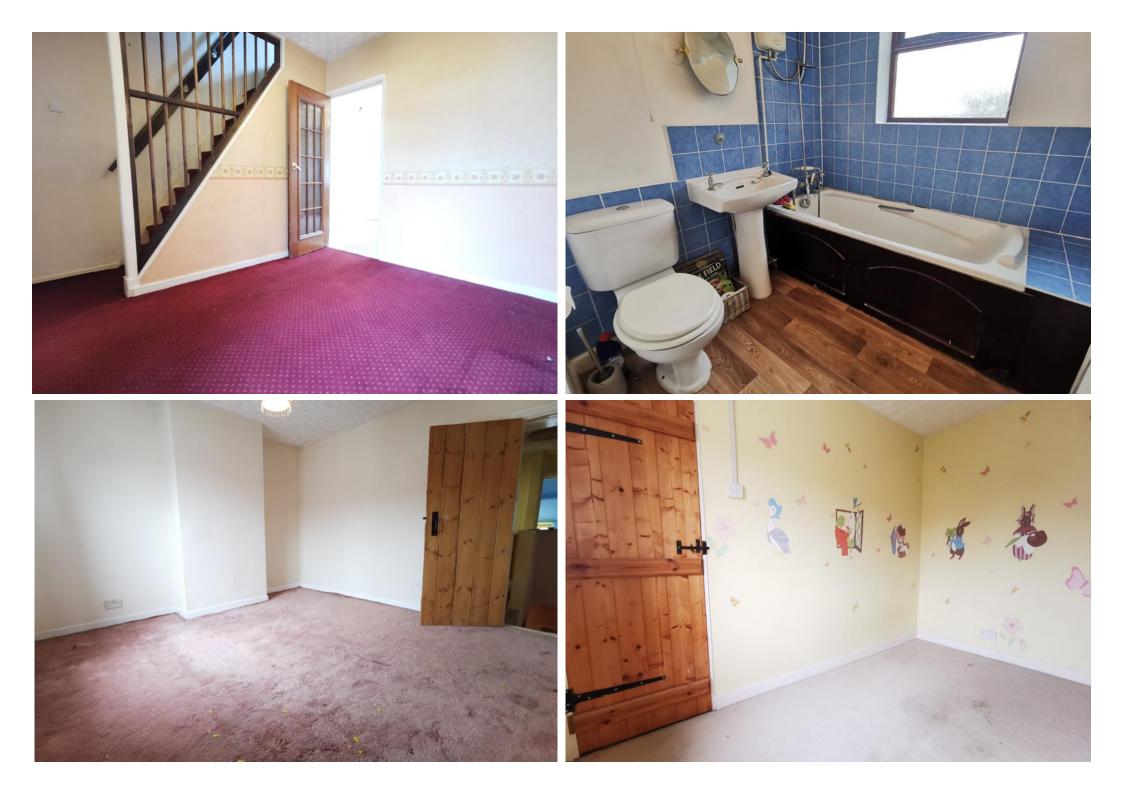

#### The Property

Stepping through the front door of this attractive mid terraced property we are welcomed via the entrance porch from where we step into the sitting room. The first of two reception rooms the sitting room offers well proportioned space with a large window to the front aspect, a feature fireplace offer potential to reinstate an open fire or fit a woodburning stove. A door opens to the dining room where we find a window looking to the rear garden and stairs rising to the first floor, an understairs cupboard provides storage and door opens into the kitchen. The kitchen is fitted with a range of wall and base units which make space for a cooker, fridge and washing machine. The sink is set below a window looking to the garden and we find the modern combination boiler wall mounted. A rear lobby leads to outside and the bathroom at the rear where a fitted bath with shower over, wash basin and w/c are found. On the first floor the landing leads to all three bedrooms. Looking to the rear aspect we find two good size single bedrooms, the very rear has slightly limited head room by the window. Completing the accommodation the master bedroom is set to the front with a window looking onto Denmark Road.