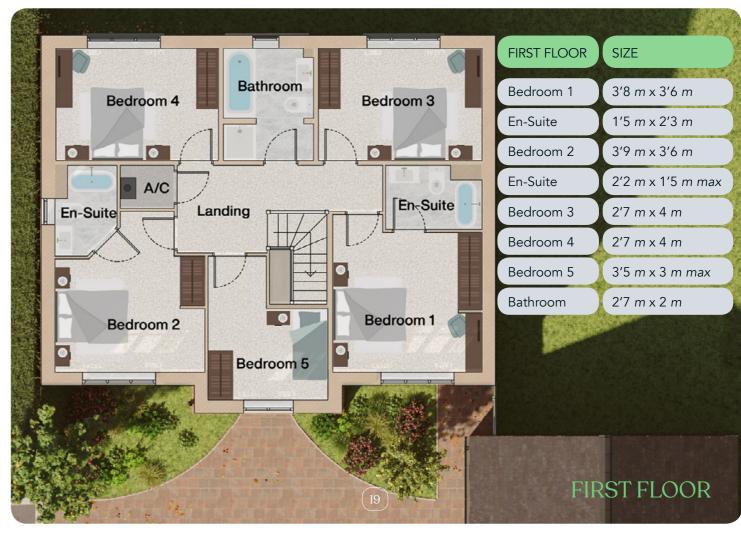

822 SQ FT approx.

2 Storey Detached

1247 SQ FT approx.

2 Storey Detached

1776 SQ FT approx.