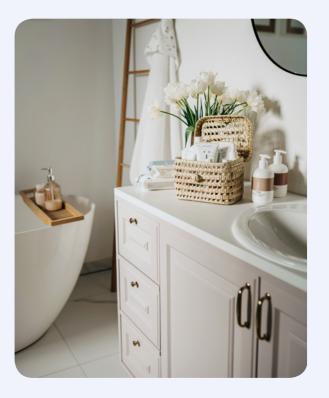

#### **BATHROOMS**

- Floor and shower enclosure tiled, with splashback to vanity unit
- Wall mounted vanity unit with wallmounted mirror and back lighting
- Wall-mounted heated towel rails
- All bathrooms fitted with highquality brassware
- Soft close toilet seat and cover
- Click waste system in wash hand basin