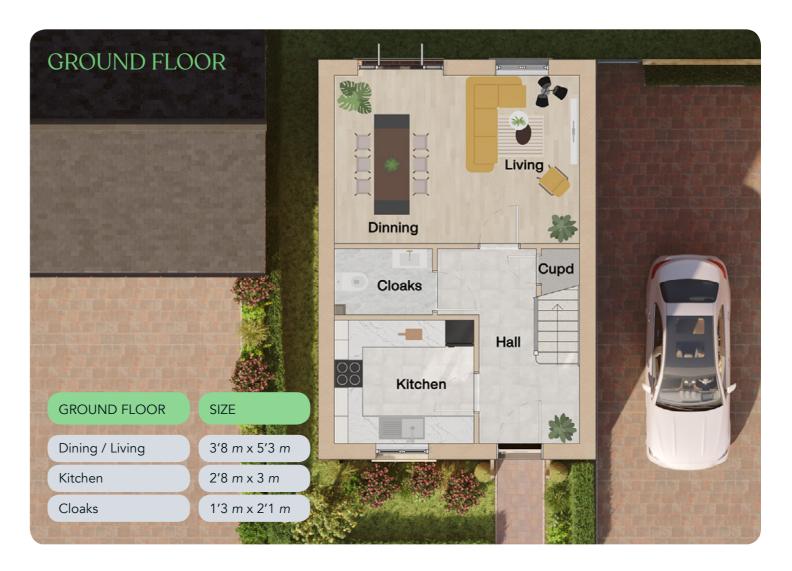

822 SQ FT approx.

2 Storey Detached

1247 SQ FT approx.

2 Storey Detached

1776 SQ FT approx.