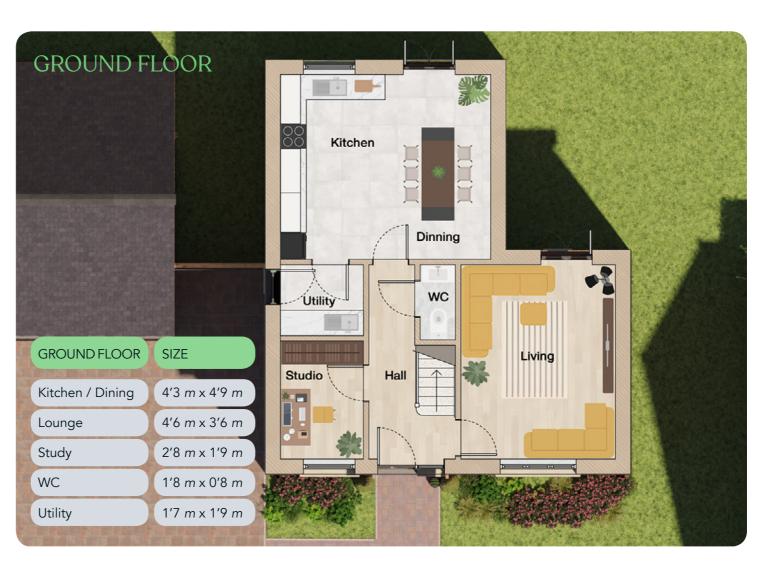

822 SQ FT approx.

2 Storey Detached

1247 SQ FT approx.

2 Storey Detached

1776 SQ FT approx.