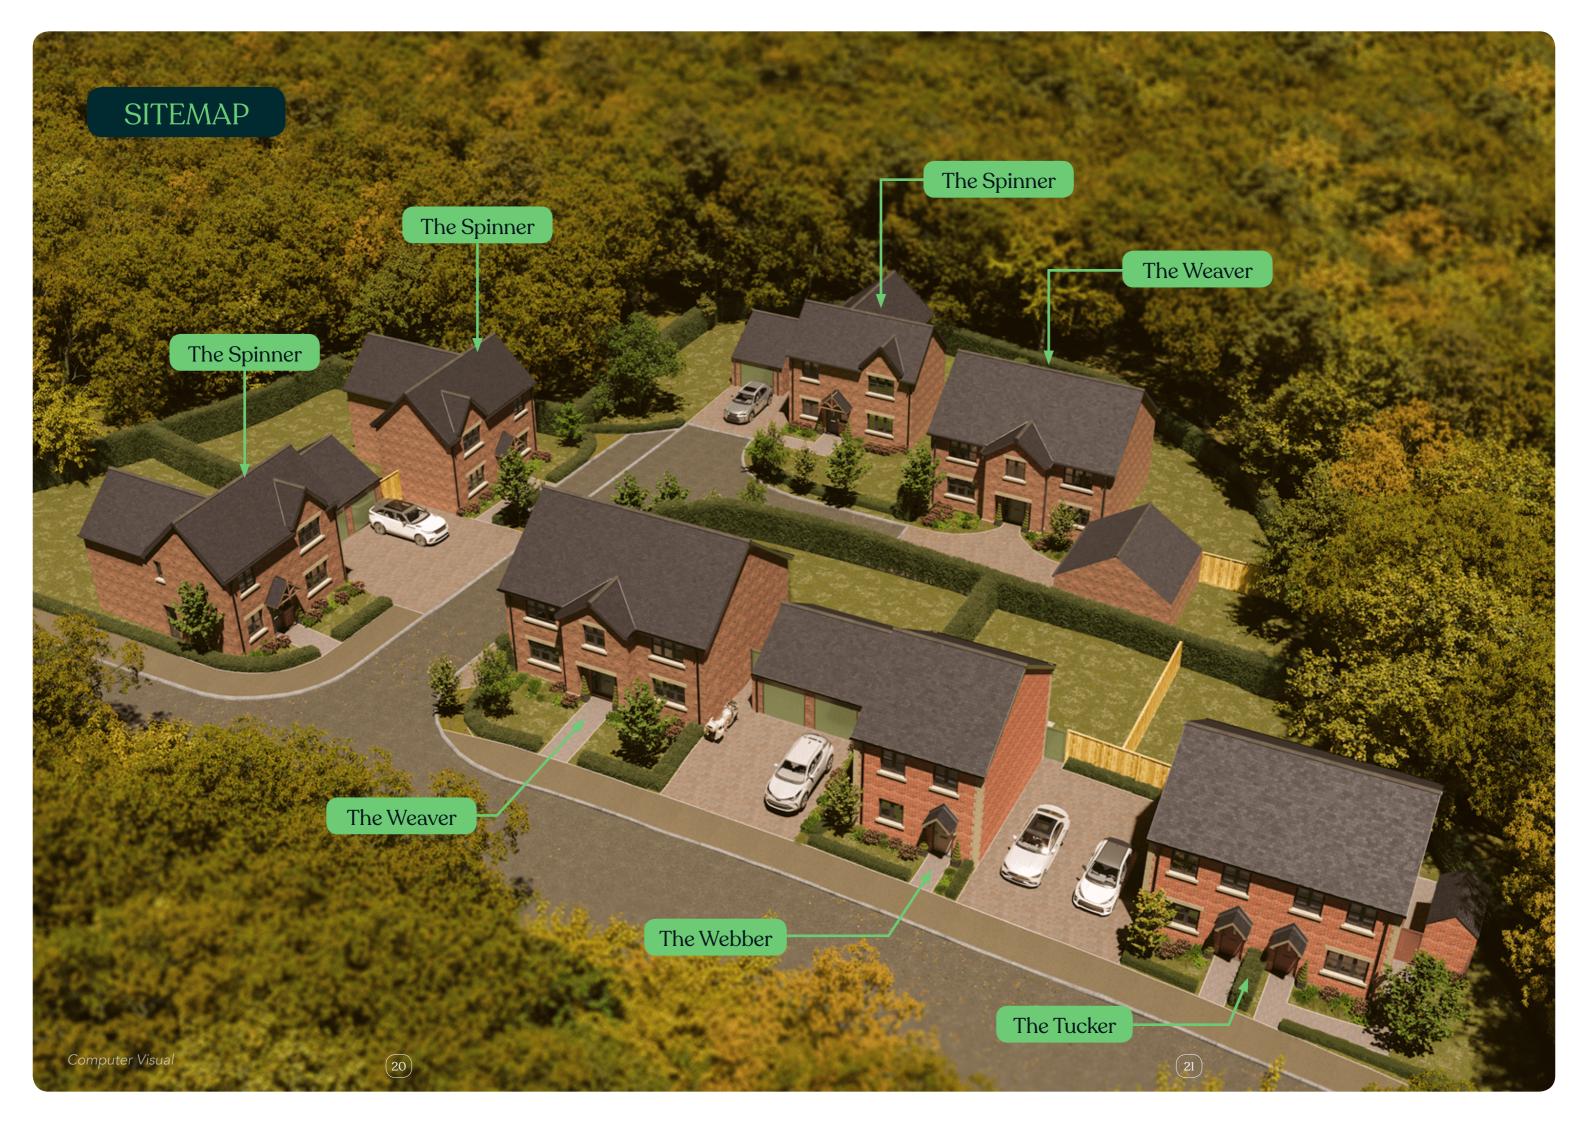

ator valves
- 'A' rated appliances or higher fitted within homes
- Dual flush toilets





## Making your new house a home

#### **BATHROOMS**

- Floor and shower enclosure tiled, with splashback to vanity unit
- Wall mounted vanity unit with wallmounted mirror and back lighting
- Wall-mounted heated towel rails
- All bathrooms fitted with highquality brassware
- Soft close toilet seat and cover
- Click waste system in wash hand basin





#### KITCHEN

- Appliances to include
  - Hob
  - Oven
  - Dishwasher
  - Fridge freezer
- Quality fitted kitchen to include coordinating handles and work top
- Ceramic floor tiling









2 Storey Semi-detached



822 SQ FT approx.





















2 Storey Detached



1247 SQ FT approx.













2 Storey Detached



1776 SQ FT approx.









#### LOCATION

7-1 Petticoat Lane, Dilton Marsh





### MARKER LONDON



Martin & Co Westbury

7 Palomino Place Westbury BA13 3SD

T: 01373 866686 | saleswestbury@martinco.com westbury.martinco.com