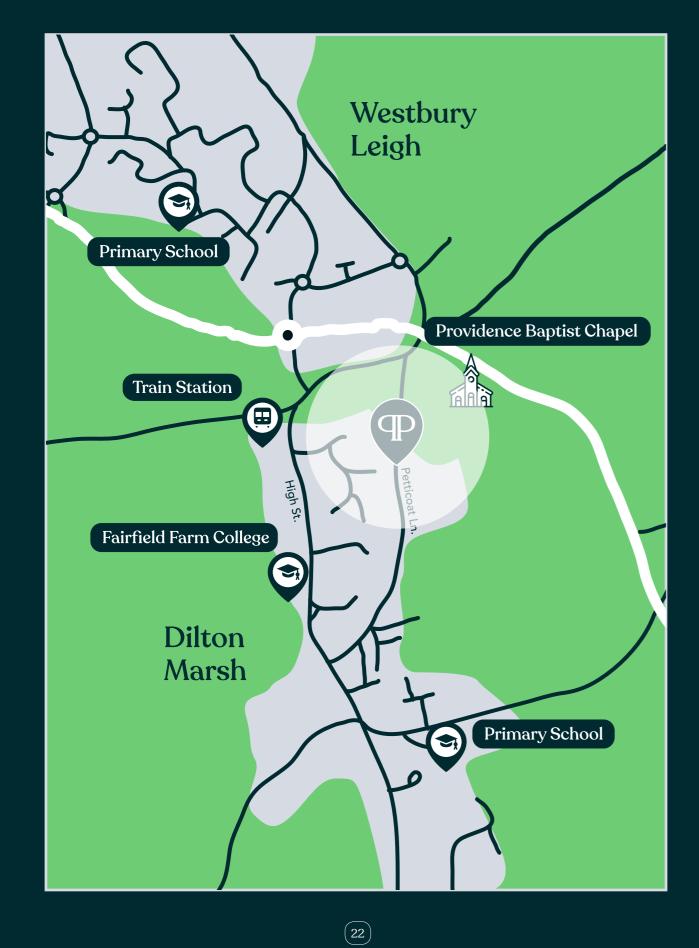

## Stay calm, stay connected.

Enjoy the peace that village life gives you just 1 hour and 30 minutes from London or 50 minutes from Bristol by train

This stunning development is situated within Dilton Marsh, a highly sought-after Wiltshire village, that offers a primary school, village hall, church, public house, grocery shop, fish and chip shop, farm shop with garden centre, Post Office and café.

The Village is located centrally for the towns of Warminster, Frome and Westbury. Westbury a small market town is situated at the western edge of Wiltshire beside the chalk down lands that form Salisbury Plain.

The most famous landmark of the area is the vastly impressive Westbury White Horse which is both the oldest and largest White Horse in Wiltshire.

The popular landmark makes it a delight for both walkers and cyclists and the area also provides the perfect location for air sports. The town offers a range of shopping and leisure facilities including; a library, sports and leisure centre, schools, churches, doctors, dentist surgeries, three supermarkets, post office and the oldest swimming pool in the country.

The historic city of Bath can be reached within a short 30-minute drive via the A36. Whilst the popular city of Bristol is within a 60-minute drive, again, via the A36.

Dilton Marsh railway station is located on the Wessex Main Line between Bristol Temple Meads, Bath and Southampton Central railway station, 23 miles north of Salisbury. Great Western Railway operate local services between Bristol and the South Coast which all call at Dilton Marsh station.

#### LOCATION

7-1 Petticoat Lane, Dilton Marsh