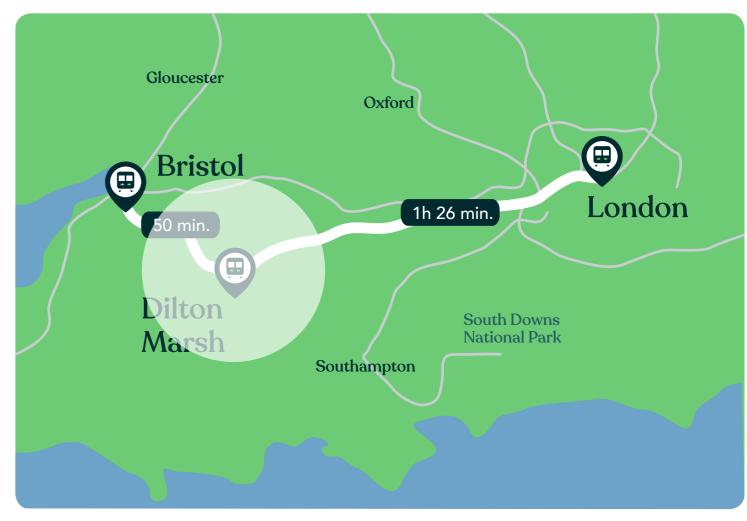

## Stay calm, stay connected.

Enjoy the peace that village life gives you just 1 hour and 30 minutes from London or 50 minutes from Bristol by train

This stunning development is situated within Dilton Marsh, a highly sought-after Wiltshire village, that offers a primary school, village hall, church, public house, grocery shop, fish and chip shop, farm shop with garden centre, Post Office and café.

The Village is located centrally for the towns of Warminster, Frome and Westbury. Westbury a small market town is situated at the western edge of Wiltshire beside the chalk down lands that form Salisbury Plain.

The most famous landmark of the area is the vastly impressive Westbury White Horse which is both the oldest and largest White Horse in Wiltshire.

The popular landmark makes it a delight for both walkers and cyclists and the area also provides the perfect location for air sports. The town offers a range of shopping and leisure facilities including; a library, sports and leisure centre, schools, churches, doctors, dentist surgeries, three supermarkets, post office and the oldest swimming pool in the country.

We also have a varied selection of coffee shops, restaurants, public houses and a popular wine bar.

Westbury is exceptionally well positioned for all major road and railway connections with the mainline railway station offering links to London (1 hour 26 minutes), Wales and the whole of the Southwest of England.

The historic city of Bath can be reached within a short 30-minute drive via the A36. Whilst the popular city of Bristol is within a 60-minute drive, again, via the A36.

Dilton Marsh railway station is located on the Wessex Main Line between Bristol Temple Meads, Bath and Southampton Central railway station, 23 miles north of Salisbury. Great Western Railway operate local services between Bristol and the South Coast which all call at Dilton Marsh station.