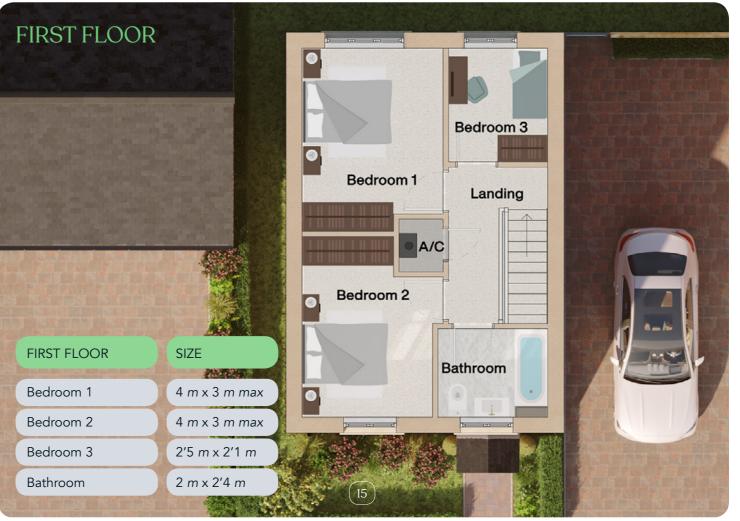

822 SQ FT approx.

2 Storey Detached

1247 SQ FT approx.

2 Storey Detached

1776 SQ FT approx.