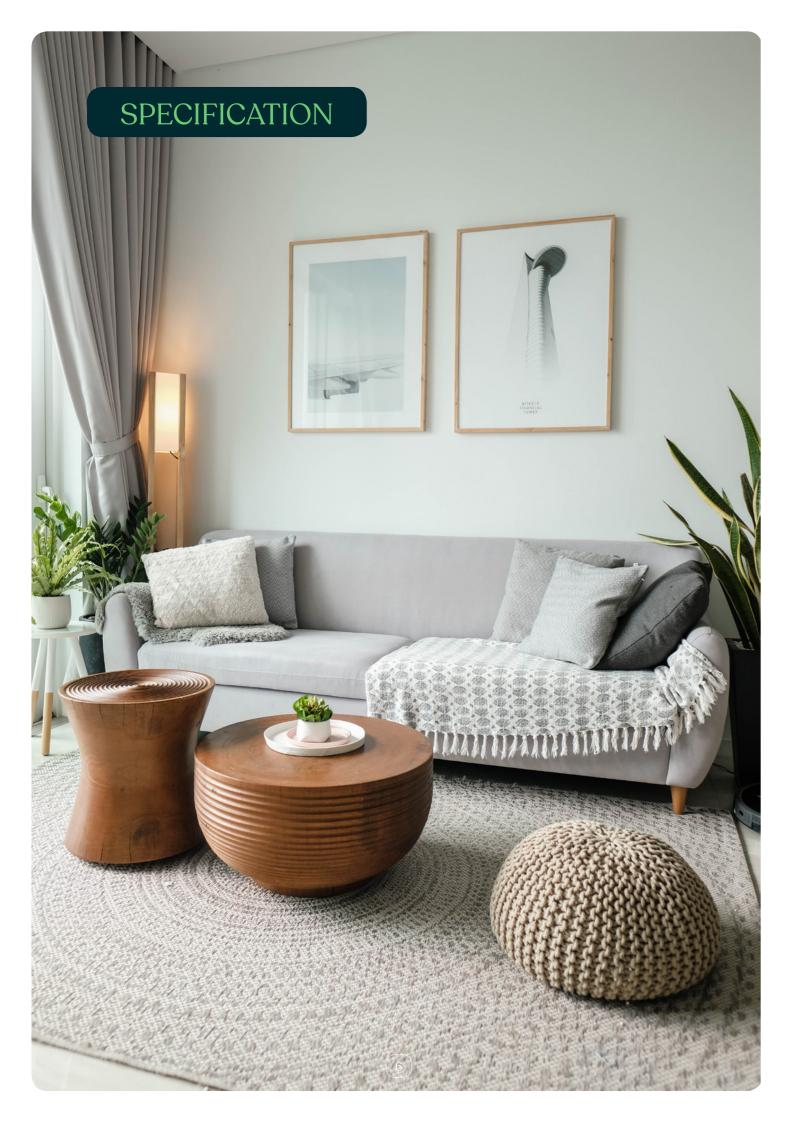

## Making your new house a home

#### GENERAL FEATURES

- White panel internal doors
- Extensive electrical specification to include pre-wire for BT and Sky
- Internal walls, ceilings and woodwork painted in neutral colours
- Floor tiling to entrance hall, kitchen and dining areas
- Engineered timber floor to living area
- Carpets to bedrooms, hall, stairs and landing
- 1nr. USB double socket in kitchen and each bedroom
- Mains supply smoke, heat and carbon monoxide detectors
- 10-year Structural Warranty

#### EXTERNAL FEATURES

- External lighting to entrance doors
- Landscaping across development with green areas, hedging, shrubs and trees
- All communal areas and amenity areas are to be maintained by a management company
- Decorative paving around each home with tarmac parking areas