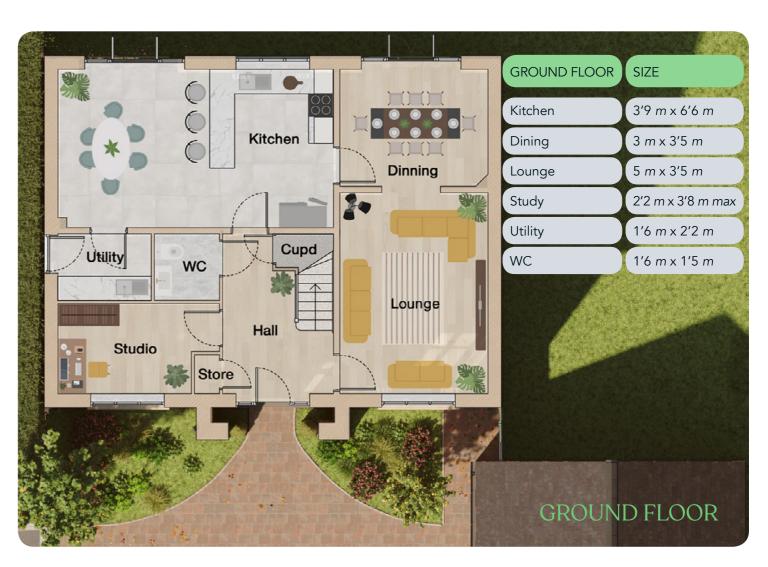

822 SQ FT approx.

2 Storey Detached

1247 SQ FT approx.

2 Storey Detached

1776 SQ FT approx.