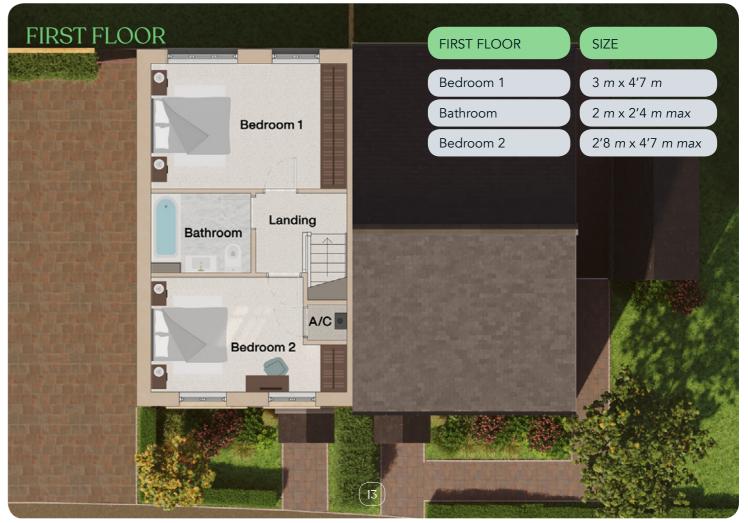

822 SQ FT approx.

2 Storey Detached

1247 SQ FT approx.

2 Storey Detached

1776 SQ FT approx.