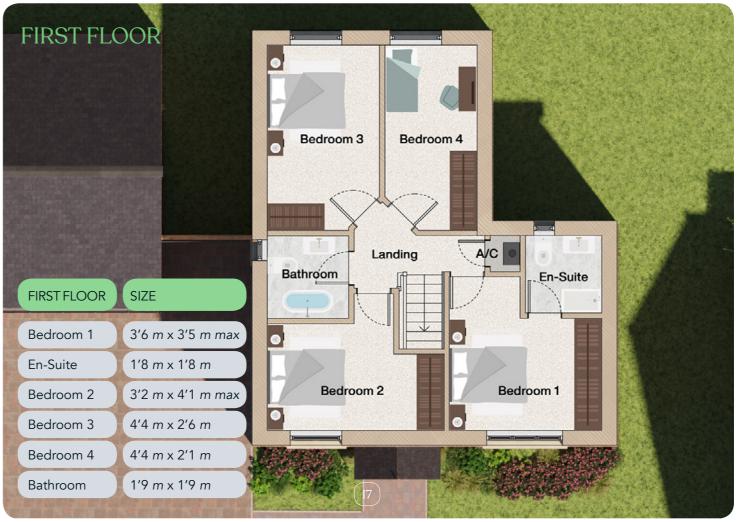

822 SQ FT approx.

2 Storey Detached

1247 SQ FT approx.

2 Storey Detached

1776 SQ FT approx.