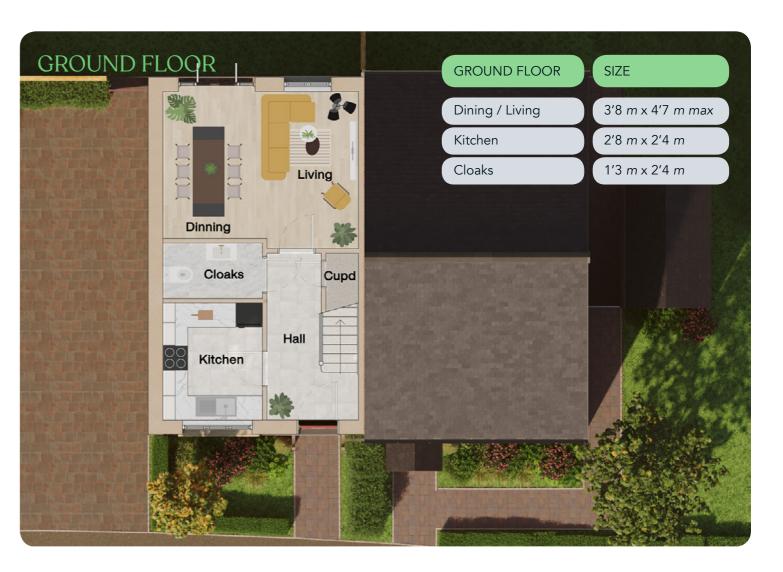

822 SQ FT approx.

2 Storey Detached

1247 SQ FT approx.

2 Storey Detached

1776 SQ FT approx.