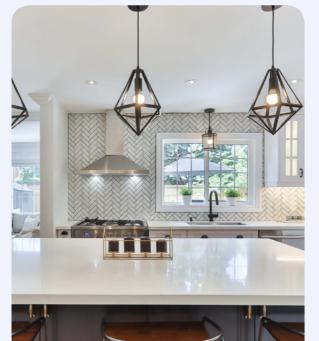

#### KITCHEN

- Appliances to include
  - Hob
  - Oven
  - Dishwasher
  - Fridge freezer
- Quality fitted kitchen to include coordinating handles and work top
- Ceramic floor tiling

2 Storey Semi-detached