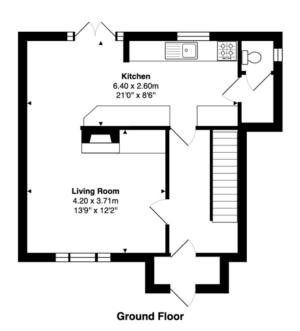

Martin & Co welcome this Three Bed Semi-Detached House situated on Routh Road, Headington. The property comprises of a spacious Living Room which leads to the Kitchen Diner. Leading on to the first floor, you have Three Bedrooms and the Family Bathroom. There is also a WC on the Ground Floor.

Any questions please contact Martin & Co Oxford.

Approx. Gross Internal Area: 92.4 m<sup>2</sup> ... 995 ft<sup>2</sup>

Whilst every attempt has been made to ensure the accuracy of the floor plan contained here, measurements of doors, windows, rooms, and any other items are approximate. No responsibility is taken for any error, omission, or mis-statement. This plan is for illustrative purposes only and should be used as such.