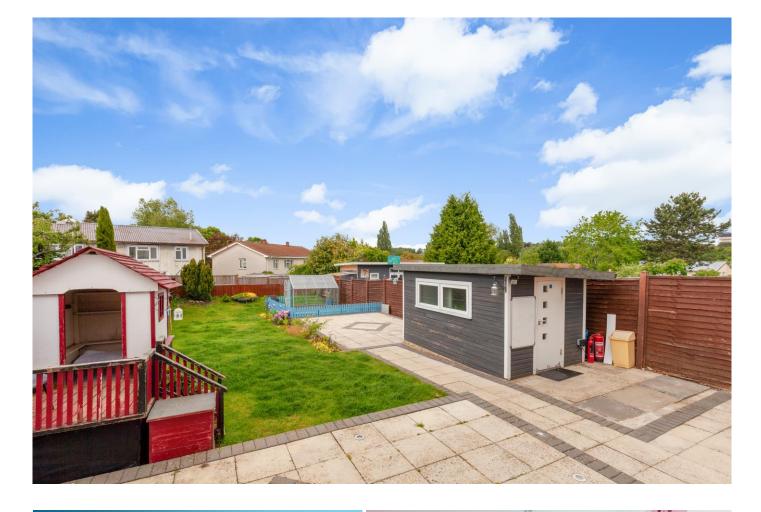

## **Key Notes:**

- Three Bed Semi-Detached House
- Off Road Parking- Multiple Vehicles
- Construction Type: Non Standard Construction

- Outer Building in Rear Garden
- New Roof Installed Recently
- Spacious Rear Garden
- Physical Viewing Recommended
- No Onward Chain

Furthermore, it also benefit from having a Spacious Rear Garden which also has an Outer Building. Finally, it has Off-Road Parking for Multiple Vehicles. Offered with No Onward Chain.

The property is just one mile from the centre of Headington, offering ideal commuter links. It is also within walking distance to the X3 Bus Stop that leads you directly to JR Hospital.