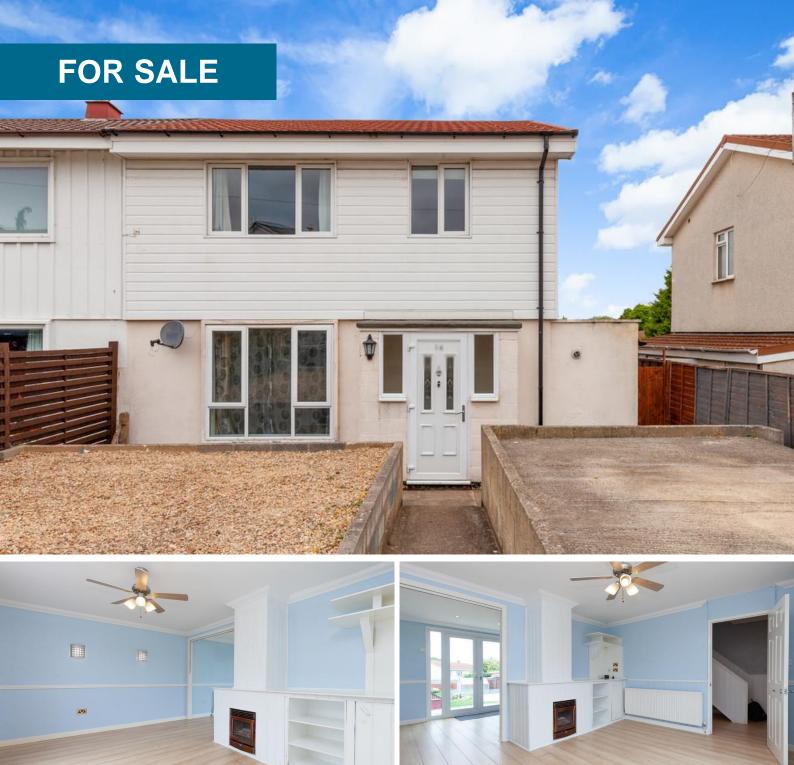

## **Routh Road, Headington**

3 Bedrooms, 1 Bathroom, Semi-Detached House

Guide Price £350,000

## **Key Notes:**

- Three Bed Semi-Detached House
- Off Road Parking- Multiple Vehicles
- Construction Type: Non Standard Construction

- Outer Building in Rear Garden
- New Roof Installed Recently
- Spacious Rear Garden
- Physical Viewing Recommended
- No Onward Chain

Martin & Co welcome this Three Bed Semi-Detached House situated on Routh Road, Headington. The property comprises of a spacious Living Room which leads to the Kitchen Diner. Leading on to the first floor, you have Three Bedrooms and the Family Bathroom. There is also a WC on the Ground Floor.

Furthermore, it also benefit from having a Spacious Rear Garden which also has an Outer Building. Finally, it has Off-Road Parking for Multiple Vehicles. Offered with No Onward Chain.

The property is just one mile from the centre of Headington, offering ideal commuter links. It is also within walking distance to the X3 Bus Stop that leads you directly to JR Hospital.