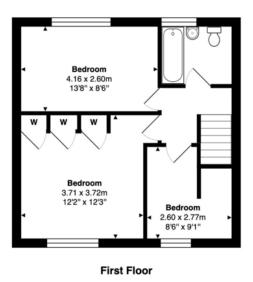

Martin & Co welcome this Three Bed Semi-Detached House situated on Routh Road, Headington. The property comprises of a spacious Living Room which leads to the Kitchen Diner. Leading on to the first floor, you have Three Bedrooms and the Family Bathroom. There is also a WC on the Ground Floor.

Any questions please contact Martin & Co Oxford.

Approx. Gross Internal Area: 92.4 m<sup>2</sup> ... 995 ft<sup>2</sup>

Whilst every attempt has been made to ensure the accuracy of the floor plan contained here, measurements of doors, windows, rooms, and any other items are approximate. No responsibility is taken for any error, omission, or mis-statement. This plan is for illustrative purposes only and should be used as such.