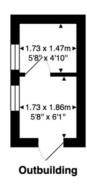

Furthermore, it also benefit from having a Spacious Rear Garden which also has an Outer Building. Finally, it has Off-Road Parking for Multiple Vehicles. Offered with No Onward Chain.

The property is just one mile from the centre of Headington, offering ideal commuter links. It is also within walking distance to the X3 Bus Stop that leads you directly to JR Hospital.

Any questions please contact Martin & Co Oxford.

Approx. Gross Internal Area: 92.4 m<sup>2</sup> ... 995 ft<sup>2</sup>

Whilst every attempt has been made to ensure the accuracy of the floor plan contained here, measurements of doors, windows, rooms, and any other items are approximate. No responsibility is taken for any error, omission, or mis-statement. This plan is for illustrative purposes only and should be used as such.