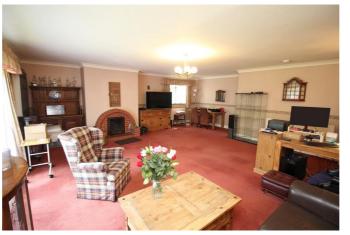

The front door opens into the welcoming reception hallway with door leading through to the spacious sitting room with a brick fireplace housing an open fire and French doors leading out to the front garden. The kitchen is accessed from the living room and is fitted with a range of wall and base units with integrated electric oven and hob and plumbing for a dishwasher. A door leads through to the useful utility room with an external door out to the rear of the property. Off the reception hallway there are three good sized bedrooms, with the master bedroom benefitting from an en-suite shower room. The bathroom is fitted with a suite including a panelled bath with shower over, bidet, WC and wash hand basin.