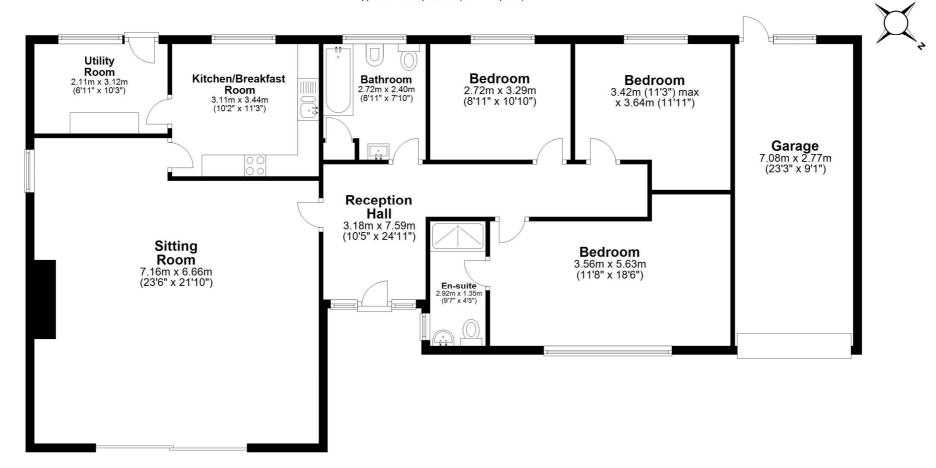

The front door opens into the welcoming reception hallway with door leading through to the spacious sitting room with a brick fireplace housing an open fire and French doors leading out to the front garden. The kitchen is accessed from the living room and is fitted with a range of wall and base units with integrated electric oven and hob and plumbing for a dishwasher. A door leads through to the useful utility room with an external door out to the rear of the property. Off the reception hallway there are three good sized bedrooms, with the master bedroom benefitting from an en-suite shower room. The bathroom is fitted with a suite including a panelled bath with shower over, bidet, WC and wash hand basin.

### FREE MARKET APPRAISAL

We would be pleased to provide professional, unbiased advice on the current value and marketing of your existing home.

Ground Floor Approx. 148.3 sq. metres (1596.1 sq. feet)

# Total area: approx. 148.3 sq. metres (1596.1 sq. feet) Rustic Lodge, Henshaw, Hexham

IMPORTANT NOTE: Consumer Protection from Unfair Trading Regulations 2008 and the Business Protection from Misleading Marketing Regulations 2008: We endeavour to make our sales particulars accurate and reliable. They should be considered as general guidance only and do not constitute all or any part of the contract. None of the services, fittings and equipment have been tested. Measurements, where given, are approximate and for descriptive purposes only. Boundaries cannot be guaranteed and must be checked by solicitors prior to exchange of contracts. Prospective buyers and their advisers should satisfy themselves as to the facts, and before arranging an inspection, availability. Further information on points of particular importance can be provided. No person in the employment of YoungsRPS (NE) Ltd has any authority to make or give any representation or warranty whatever in relation to this property.