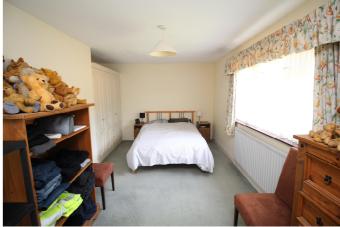

The front door opens into the welcoming reception hallway with door leading through to the spacious sitting room with a brick fireplace housing an open fire and French doors leading out to the front garden. The kitchen is accessed from the living room and is fitted with a range of wall and base units with integrated electric oven and hob and plumbing for a dishwasher. A door leads through to the useful utility room with an external door out to the rear of the property. Off the reception hallway there are three good sized bedrooms, with the master bedroom benefitting from an en-suite shower room. The bathroom is fitted with a suite including a panelled bath with shower over, bidet, WC and wash hand basin.