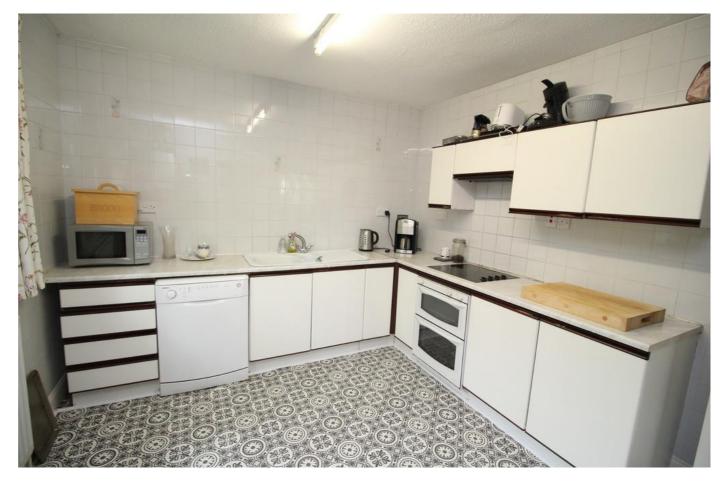

The front door opens into the welcoming reception hallway with door leading through to the spacious sitting room with a brick fireplace housing an open fire and French doors leading out to the front garden. The kitchen is accessed from the living room and is fitted with a range of wall and base units with integrated electric oven and hob and plumbing for a dishwasher. A door leads through to the useful utility room with an external door out to the rear of the property. Off the reception hallway there are three good sized bedrooms, with the master bedroom benefitting from an en-suite shower room. The bathroom is fitted with a suite including a panelled bath with shower over, bidet, WC and wash hand basin.