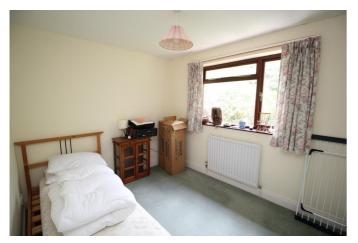

The front door opens into the welcoming reception hallway with door leading through to the spacious sitting room with a brick fireplace housing an open fire and French doors leading out to the front garden. The kitchen is accessed from the living room and is fitted with a range of wall and base units with integrated electric oven and hob and plumbing for a dishwasher. A door leads through to the useful utility room with an external door out to the rear of the property. Off the reception hallway there are three good sized bedrooms, with the master bedroom benefitting from an en-suite shower room. The bathroom is fitted with a suite including a panelled bath with shower over, bidet, WC and wash hand basin.