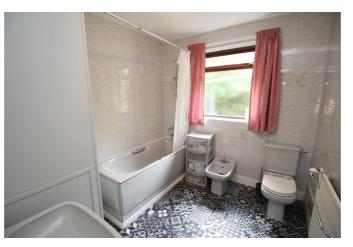

The front door opens into the welcoming reception hallway with door leading through to the spacious sitting room with a brick fireplace housing an open fire and French doors leading out to the front garden. The kitchen is accessed from the living room and is fitted with a range of wall and base units with integrated electric oven and hob and plumbing for a dishwasher. A door leads through to the useful utility room with an external door out to the rear of the property. Off the reception hallway there are three good sized bedrooms, with the master bedroom benefitting from an en-suite shower room. The bathroom is fitted with a suite including a panelled bath with shower over, bidet, WC and wash hand basin.