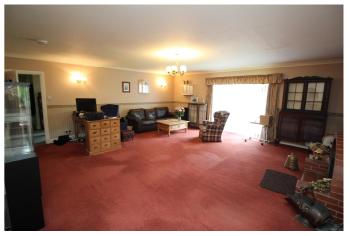

The front door opens into the welcoming reception hallway with door leading through to the spacious sitting room with a brick fireplace housing an open fire and French doors leading out to the front garden. The kitchen is accessed from the living room and is fitted with a range of wall and base units with integrated electric oven and hob and plumbing for a dishwasher. A door leads through to the useful utility room with an external door out to the rear of the property. Off the reception hallway there are three good sized bedrooms, with the master bedroom benefitting from an en-suite shower room. The bathroom is fitted with a suite including a panelled bath with shower over, bidet, WC and wash hand basin.