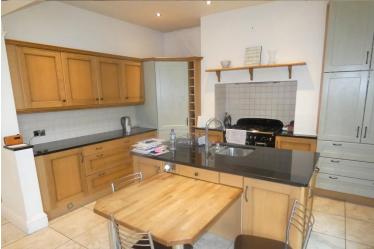

THE ACCOMMODATION COMPRISES:

ENTRANCE HALLWAY

DOWNSTAIRS W.C./WASH HAND BASIN

LOUNGE WITH BAY: 19ft 7in x 13ft 9in.

OPEN PLAN KITCHEN/DINER: 23ft 4in x 21ft 8in.