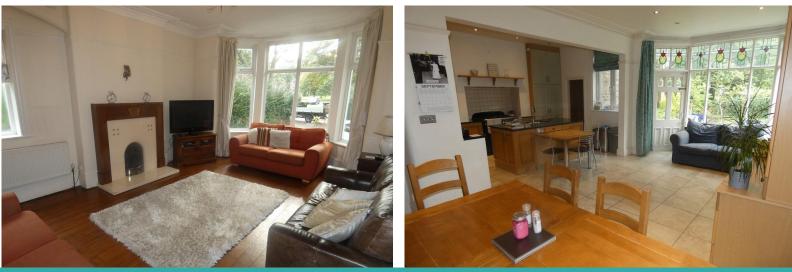

## **Property Description**

A substantial spacious 5 bedroomed Period Semi detached home positioned on a popular tree lined road with close proximity to Chorlton Village, primary Schools, excellent transport links to City Centre/Media City/Airport and Motorway network. In brief this well planned accommodation comprises large reception hallway, lounge with bay, delightful open plan/kitchen diner with French door providing access to rear garden, downstairs W.C., 5 Double bedrooms, Family bathroom, Shower Room, plenty off road parking, good sized rear garden, extensive cellars, stripped floors, warmed by gas central heating, many original features, an ideal family home which is sure to generate a lot of interest and early viewing is highly recommended.

THE ACCOMMODATION COMPRISES:

ENTRANCE HALLWAY

DOWNSTAIRS W.C./WASH HAND BASIN

LOUNGE WITH BAY: 19ft 7in x 13ft 9in.

OPEN PLAN KITCHEN/DINER: 23ft 4in x 21ft 8in.