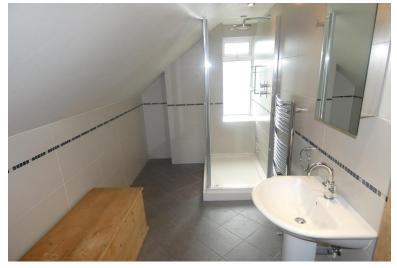

SHOWER ROOM

EXTENSIVE CELLARS

OUTSIDE: There is a blocked paved driveway to front garden providing off road parking with timber side gate to side leading to a good sized mainly laid to lawn rear garden with open aspect. To the immediate rear is a flagged patio area.