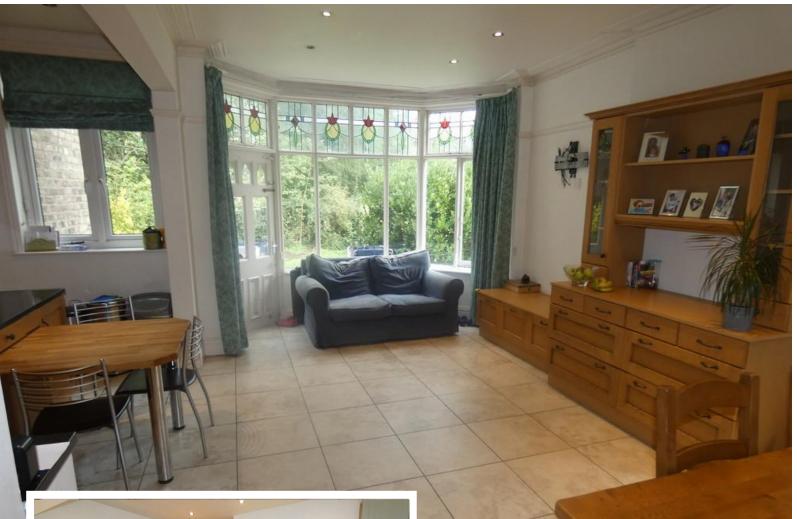

THE ACCOMMODATION COMPRISES:

ENTRANCE HALLWAY

DOWNSTAIRS W.C./WASH HAND BASIN

LOUNGE WITH BAY: 19ft 7in x 13ft 9in.

OPEN PLAN KITCHEN/DINER: 23ft 4in x 21ft 8in.