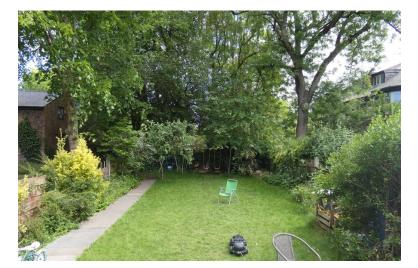

SHOWER ROOM

EXTENSIVE CELLARS

OUTSIDE: There is a blocked paved driveway to front garden providing off road parking with timber side gate to side leading to a good sized mainly laid to lawn rear garden with open aspect. To the immediate rear is a flagged patio area.