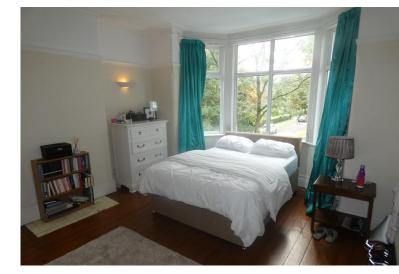

## FIRST FLOOR LANDING

BEDROOM 1: 19ft 7in x 13ft 9in.

BEDROOM 2: 15ft 9in (into bay) x 11ft 9in.

BEDROOM 3: 14ft x 10ft 3in.

4 PIECE BATHROOM SUITE

SECOND FLOOR LANDING

BEDROOM 4: 11ft 4in x 8ft 4in.

BEDROOM 5: 16ft 8in (narrowing to 13ft 6in) x 13ft 2in.