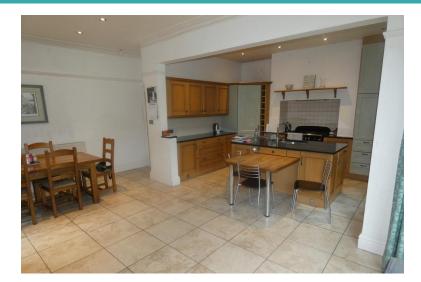

THE ACCOMMODATION COMPRISES:

ENTRANCE HALLWAY

DOWNSTAIRS W.C./WASH HAND BASIN

LOUNGE WITH BAY: 19ft 7in x 13ft 9in.

OPEN PLAN KITCHEN/DINER: 23ft 4in x 21ft 8in.