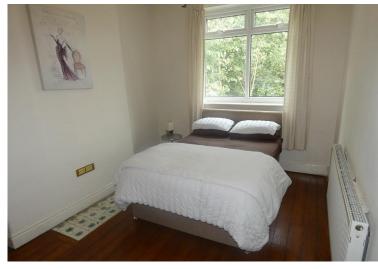

## FIRST FLOOR LANDING

BEDROOM 1: 19ft 7in x 13ft 9in.

BEDROOM 2: 15ft 9in (into bay) x 11ft 9in.

BEDROOM 3: 14ft x 10ft 3in.

4 PIECE BATHROOM SUITE

SECOND FLOOR LANDING

BEDROOM 4: 11ft 4in x 8ft 4in.

BEDROOM 5: 16ft 8in (narrowing to 13ft 6in) x 13ft 2in.