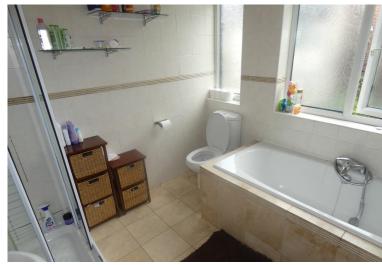

## FIRST FLOOR LANDING

BEDROOM 1: 19ft 7in x 13ft 9in.

BEDROOM 2: 15ft 9in (into bay) x 11ft 9in.

BEDROOM 3: 14ft x 10ft 3in.

4 PIECE BATHROOM SUITE

SECOND FLOOR LANDING

BEDROOM 4: 11ft 4in x 8ft 4in.

BEDROOM 5: 16ft 8in (narrowing to 13ft 6in) x 13ft 2in.