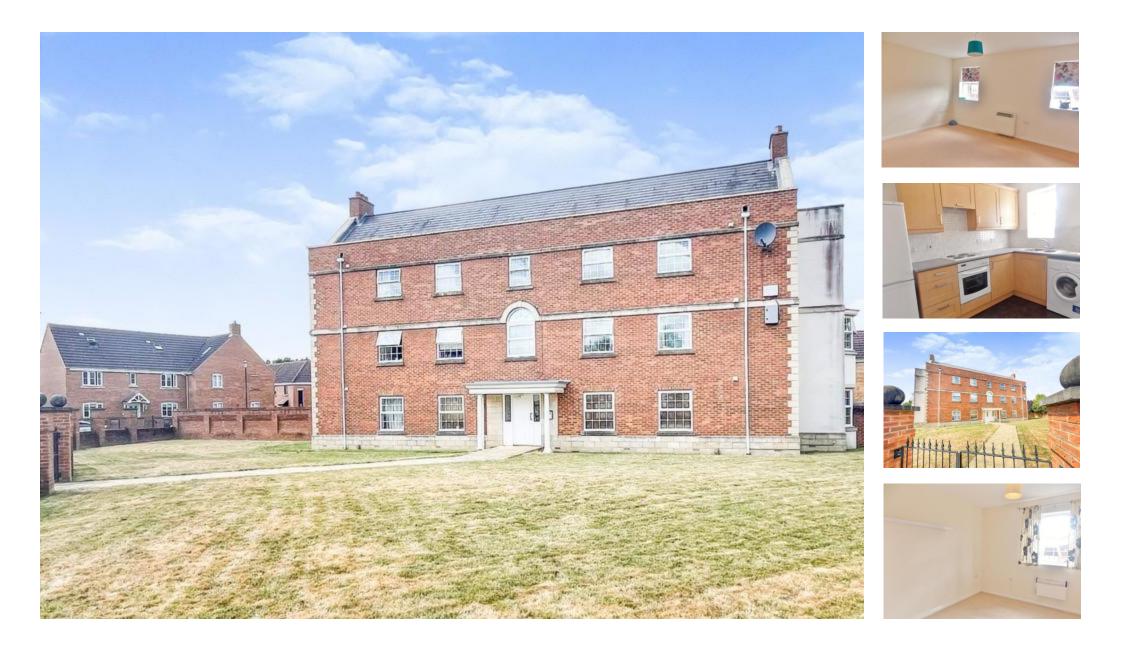

2 Bedroom Second Floor Apartment Offers Over £130,000

mcfarlane property.com

27 Boatman Close, Oakhurst, Swindon, Wiltshire, SN25 2HL

Total area: approx. 61.9 sq. metres (666.7 sq. feet)

Our team are friendly, experienced and are all local. They know it better than they do their own living rooms and can help you find what you're looking for because we love where we live.

SPACIOUS TOP FLOOR APARTMENT - FANTASTIC FIRST TIME BUY / INVESTMENT - NO ONWARD CHAIN - DESIRABLE LOCATION - MUST BE VIEWED

Situated in one of North Swindon's most sought-after and rarely available locations, is this extremely spacious and light two double bedroom second floor apartment. Externally the property boasts communal gardens and an allocated parking space.

The accommodation is well presented throughout and comprises a large entrance hall,