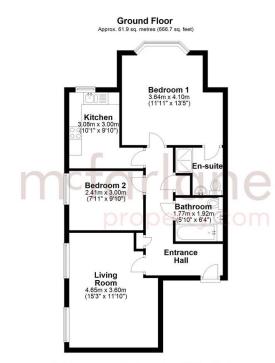

2 Bedroom Second Floor Apartment Offers Over £130,000

mcfarlane property.com

27 Boatman Close, Oakhurst, Swindon, Wiltshire, SN25 2HL

Total area: approx. 61.9 sq. metres (666.7 sq. feet)

Our team are friendly, experienced and are all local. They know it better than they do their own living rooms and can help you find what you're looking for because we love where we live.

The accommodation is well presented throughout and comprises a large entrance hall,