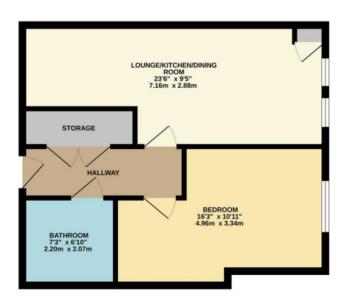

KITCHEN/LIVING ROOM 23' 06" x 9' 05" max (7.16m x 2.87m)

BEDROOM 16' 03" x 10' 11" max (4.95m x 3.33m)

BATHROOM 7' 03" x 6' 10" (2.21m x 2.08m)

AGENTS NOTE

Lease: 150-year lease from 1st January 2017

(145yrs remaining)

Service Charge: Approx £162 per month

Ground Rent: £190 per year

No holiday lets permitted

GROUND FLOOR 467 sq.ft. (43.4 sq.m.) approx.

TOTAL FLOOR AREA: 467 sq.ft. [43.4 sq.m.] approx.
White easy attempt has been made to ensure the accuracy of the floorpain contained here, measurement of down, anothers, common and system here are approximate and or expromising in sides hot any areason or more distincts. This pipe is the floor and approximate and or expromising in sides hot any areason or more distincts. This pipe is the floor hashing purposes over and distolated to read as only fay any prospection proclaim. The survivar, and prefer and applicance shows have not been insend and no passes.