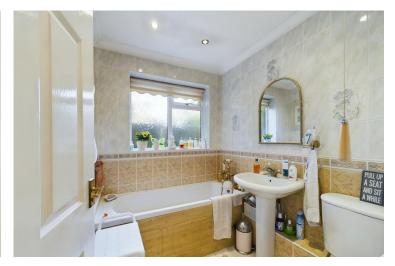

The second bedroom is also fitted with a range of built-in wardrobes and cupboards.

The large family bathroom is fitted with a white three-piece suite comprising; bath, wash hand basin and WC.

Completing the accommodation is an office space with lots of built in storage, perfect for working from home or after hours.