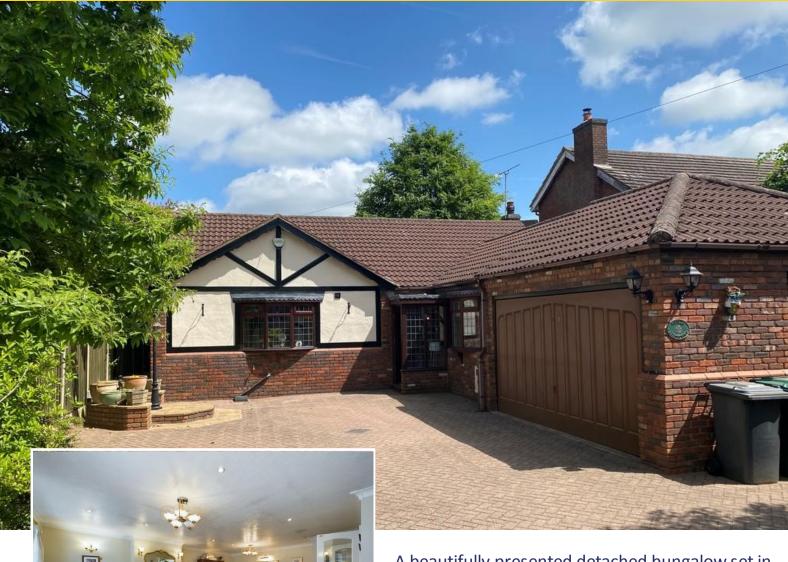

## **Acresford Road**

Overseal, Swadlincote, DE12 6HX

A beautifully presented detached bungalow set in the sought after and convenient location of Overseal. The property has many benefits including a double workshop/shed, delightful rear garden and a double garage with ample off road parking.

Outside, to the front is a block paved drive way providing off road parking and giving access to the double garage.

The rear garden is another highlight of this property with a paved patio area, large lawn, a further seating area and the double workshop.