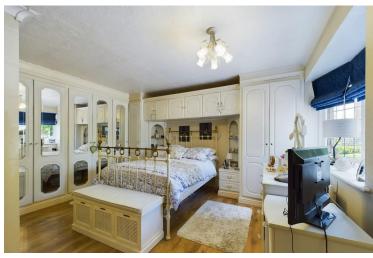

The generous master bedroom is fitted with a range of built-in wardrobes and cupboards, and benefits from an en-suite shower room which is fitted with a three-piece suite comprising; shower cubide, wash hand basin and WC