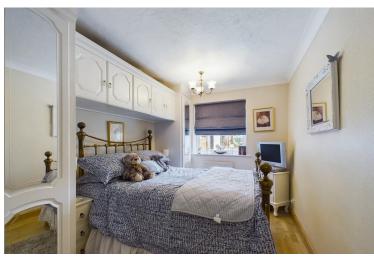

The second bedroom is also fitted with a range of built-in wardrobes and cupboards.

The large family bathroom is fitted with a white three-piece suite comprising; bath, wash hand basin and WC.

Completing the accommodation is an office space with lots of built in storage, perfect for working from home or after hours.