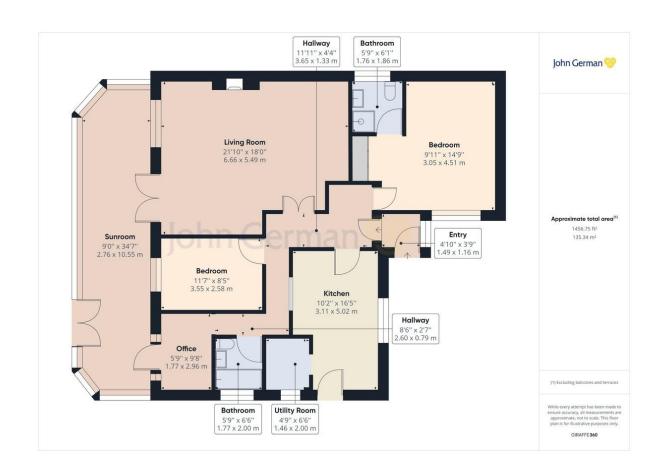

£420,000

The front entrance door opens into a light central hallway with doors leading off.

The living room has a feature gas fire place and doors into the conservatory.

The large conservatory runs the length of the rear of the property, making it an ideal second living space in any season. French doors lead out onto the welcoming patio area.

The kitchen diner is situated to the front of the property and features a range of base and eye level units, work surfaces, sink and drainer unit set below the window, integrated appliances including a built-in oven and a dishwasher, and there is a door to the side elevation. Off the kitchen is a useful utility with a range of units, work surfaces and appliance space.

The generous master bedroom is fitted with a range of built-in wardrobes and cupboards, and benefits from an en-suite shower room which is fitted with a three-piece suite comprising; shower cubide, wash hand basin and WC

The second bedroom is also fitted with a range of built-in wardrobes and cupboards.

The large family bathroom is fitted with a white three-piece suite comprising; bath, wash hand basin and WC.

Completing the accommodation is an office space with lots of built in storage, perfect for working from home or after hours.