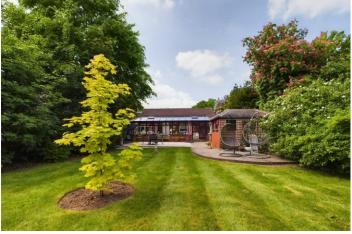

Outside, to the front is a block paved drive way providing off road parking and giving access to the double garage.

The rear garden is another highlight of this property with a paved patio area, large lawn, a further seating area and the double workshop.