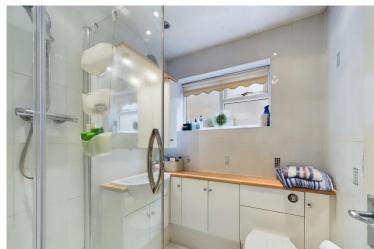

The second bedroom is also fitted with a range of built-in wardrobes and cupboards.

The large family bathroom is fitted with a white three-piece suite comprising; bath, wash hand basin and WC.

Completing the accommodation is an office space with lots of built in storage, perfect for working from home or after hours.