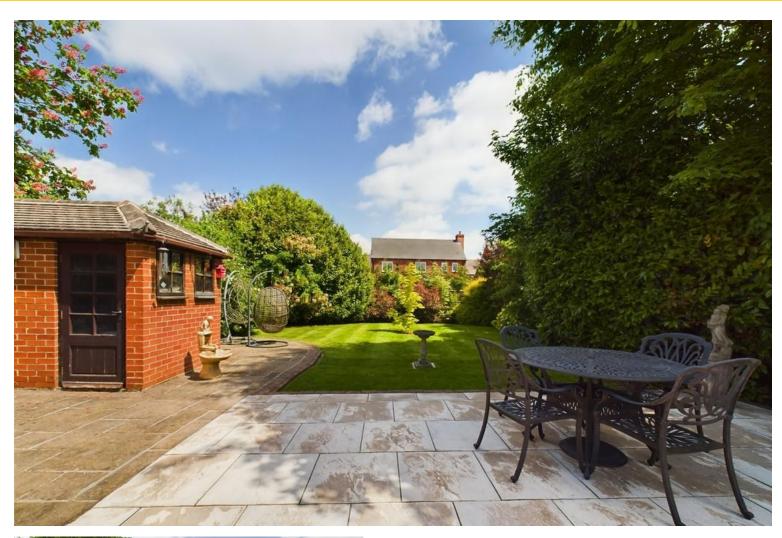

Outside, to the front is a block paved drive way providing off road parking and giving access to the double garage.

The rear garden is another highlight of this property with a paved patio area, large lawn, a further seating area and the double workshop.