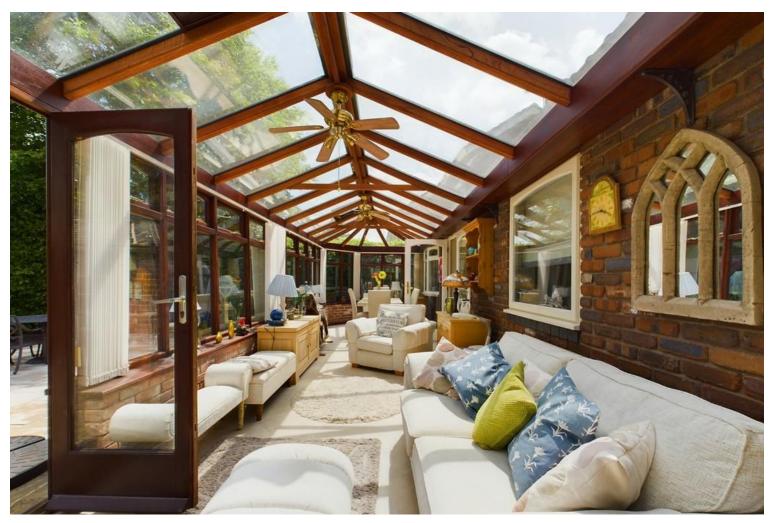

£420,000

The front entrance door opens into a light central hallway with doors leading off.

The living room has a feature gas fire place and doors into the conservatory.

The large conservatory runs the length of the rear of the property, making it an ideal second living space in any season. French doors lead out onto the welcoming patio area.