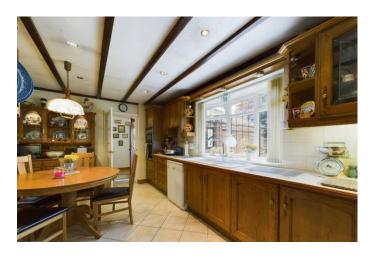

The kitchen diner is situated to the front of the property and features a range of base and eye level units, work surfaces, sink and drainer unit set below the window, integrated appliances including a built-in oven and a dishwasher, and there is a door to the side elevation. Off the kitchen is a useful utility with a range of units, work surfaces and appliance space.