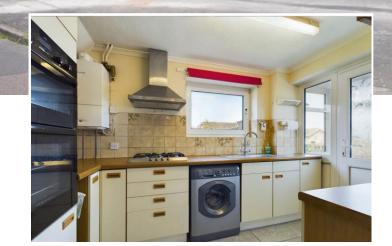

Off the dining area is the kitchen which is fitted with a range of base and eye level units, work surfaces, stainless-steel sink and integrated appliances including an oven, gas hob and a cooker hood. There is a double glazed window to the side aspect and a door opening to the glazed rear porch.