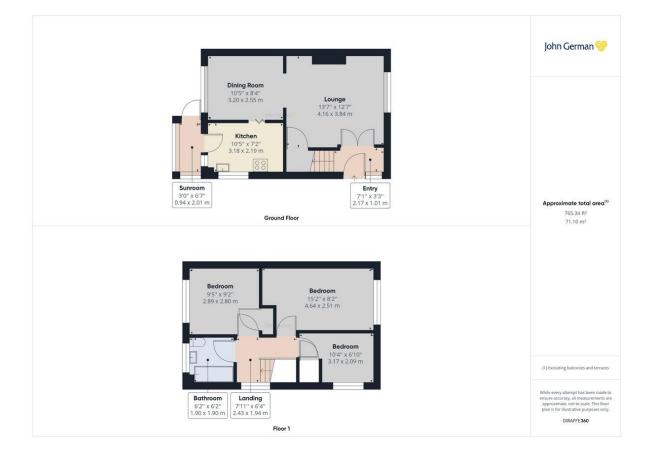

Set back from the road with attractive gardens to the front, the main door is on the side of the property and opens to the hallway, with stairs rising to the first floor and a door opening to the lounge/diner.

The lounge has a double glazed window to the front aspect, an understairs storage cupboard and a wall mounted gas fire. This in turn flows through to the dining a rea which has a double-glazed window overlooking the rear garden.

Off the dining area is the kitchen which is fitted with a range of base and eye level units, work surfaces, stainless-steel sink and integrated appliances including an oven, gas hob and a cooker hood. There is a double glazed window to the side aspect and a door opening to the glazed rear porch.

Upstairs, the landing gives access to three bedrooms (all with fitted storage) and the family bathroom which is fitted with a suite comprising; bath with shower over, wash hand basin and WC.

Externally, the low maintenance rear garden has a patio and a decked area. Being ideal for those who require plentiful off-road parking, there is wide gated access from the road directly to the rear garden and the deta ched single garage which has an electric roller door to the front, as well as pedestrian access door to the side. The adjacent car port offers further storage.