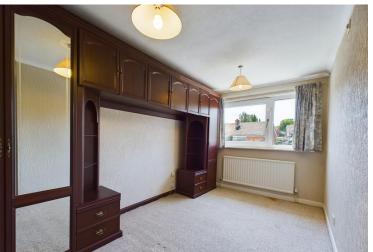

Upstairs, the landing gives access to three bedrooms (all with fitted storage) and the family bathroom which is fitted with a suite comprising; bath with shower over, wash hand basin and WC.

Externally, the low maintenance rear garden has a patio and a decked area. Being ideal for those who require plentiful off-road parking, there is wide gated access from the road directly to the rear garden and the deta ched single garage which has an electric roller door to the front, as well as pedestrian access door to the side. The adjacent car port offers further storage.