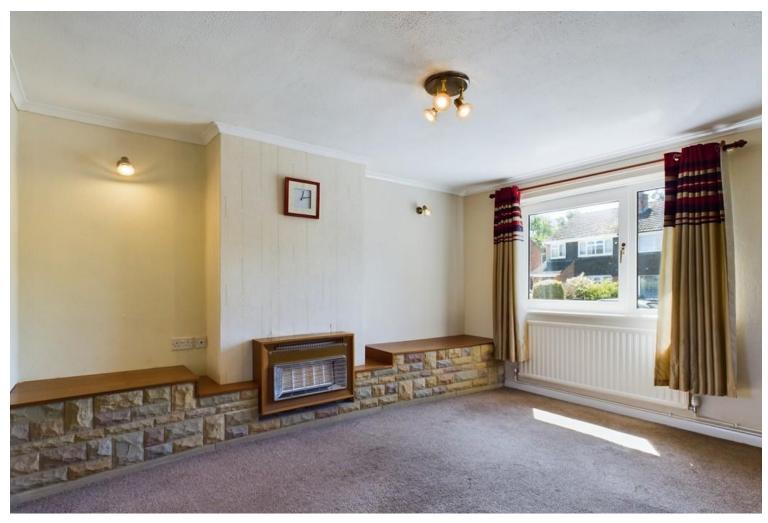

The lounge has a double glazed window to the front aspect, an understairs storage cupboard and a wall mounted gas fire. This in turn flows through to the dining a rea which has a double-glazed window overlooking the rear garden.