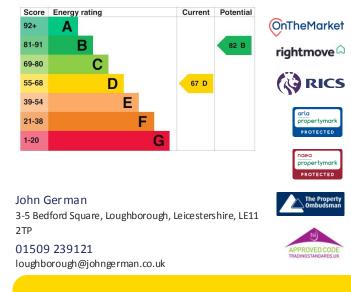

their adequacy prior to committing themselves to purchase.

## Referral Fees

Mortgage Services - We routinely refer all clients to APR Money Limited. It is your decision whether you choose to deal with APR Money Limited. In making that decision, you should know that we receive on average £60 per referral from APR More relief. Money Limited

Money Limited. Conveyancing Services - If we refer clients to recommended conveyancers, it is your decision whether you choose to deal with this conveyancer. Inmaking that decision, you should know that wereceive on average £150 per referral. Survey Services - If we refer clients to recommended surveyors, it is your decision whether you choose to deal with this surveyor. In making that decision, you should know that we receive up to £90 per referral.



Ashbourne | Ashby de la Zouch | Barton under Needwood Burton upon Trent | Derby | East Leake | Lichfield Loughborough | Stafford | Uttoxeter

JohnGerman.co.uk Sales and Lettings Agent