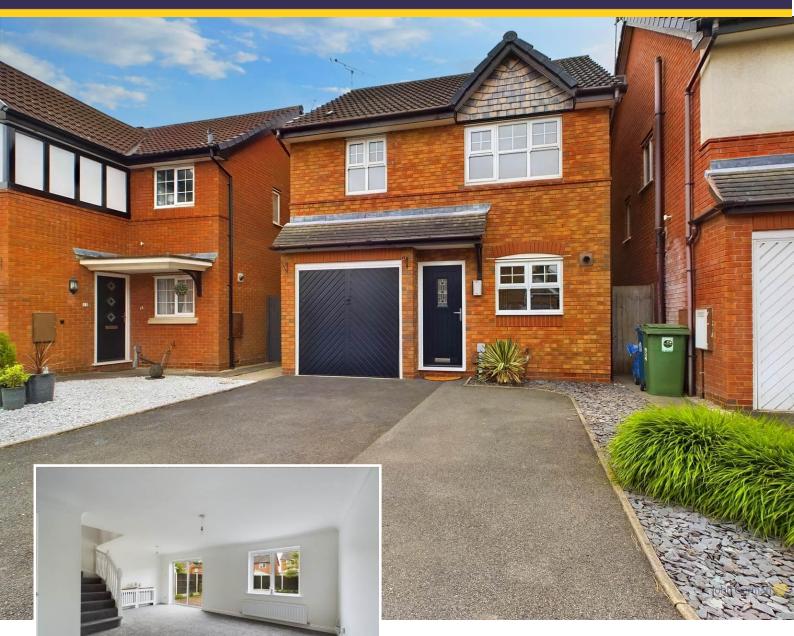

A beautifully presented detached house that has just been refurbished and redecorated throughout including new internal doors and carpets making it ready to move straight in!

PART EXCHANGE CONSIDERED

£289,950

This recently refurbished home is located on a popular residential development within easy access of the town centre, the retail park and Junction 13 M6 that provides direct access to the national motorway network and M6 Toll. Stafford has a railway station offering regular services to London Euston, some of which take approx. one hour and twenty minutes.

Step inside the reception hall off which leads a stylishly appointed kitchen having an extensive range of white high and low level units with stainless steel accessories, modern wood effect worktops and an inset a one and a half bowl sink and drainer set below the front facing window. There is a freestanding oven, grill and hob with a stainless steel and glass canopy above, attractive tiled splash backs and contemporary style hard flooring.

A useful utility/garage store has split floor levels, the utility area has space and provision for domestic appliances, fitted cupboards and work surfaces.

Across the rear is the delightful and spacious lounge/dining area with patio doors opening to an outer deck, useful under stairs storage and stairs off to the first floor. Arranged around the first floor landing are three bedrooms and the splendidly appointed family bathroom with tasteful full height tiling, bath with shower and screen above, pedestal wash basin, WC, chrome vertical towel radiator and downlighting.

The principal bedroom has mirror glass fronted built in wardrobes and its own en suite with superb tiling, a double width shower, WC, wash basin, downlighting and chrome towel radiator.

The property is situated off a shared private drive and has a double width drive to the front with slate borders to one side. Gated side access leads to the attractive rear garden that has a spacious deck, lawn with borders including a palm tree.