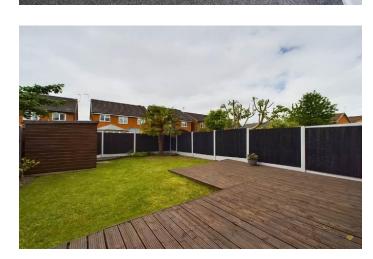

The principal bedroom has mirror glass fronted built in wardrobes and its own en suite with superb tiling, a double width shower, WC, wash basin, downlighting and chrome towel radiator.

The property is situated off a shared private drive and has a double width drive to the front with slate borders to one side. Gated side access leads to the attractive rear garden that has a spacious deck, lawn with borders including a palm tree.