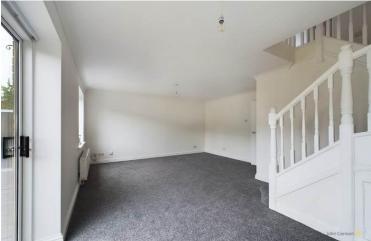

A useful utility/garage store has split floor levels, the utility area has space and provision for domestic appliances, fitted cupboards and work surfaces.

Across the rear is the delightful and spacious lounge/dining area with patio doors opening to an outer deck, useful under stairs storage and stairs off to the first floor. Arranged around the first floor landing are three bedrooms and the splendidly appointed family bathroom with tasteful full height tiling, bath with shower and screen above, pedestal wash basin, WC, chrome vertical towel radiator and downlighting.