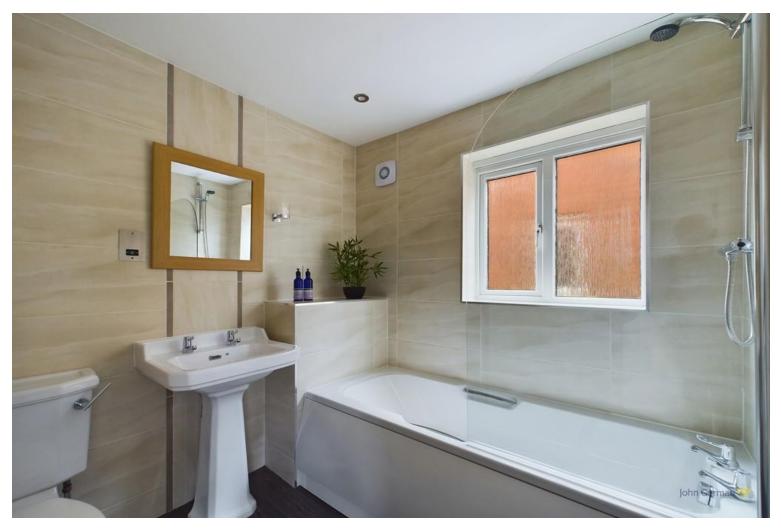

A useful utility/garage store has split floor levels, the utility area has space and provision for domestic appliances, fitted cupboards and work surfaces.

Across the rear is the delightful and spacious lounge/dining area with patio doors opening to an outer deck, useful under stairs storage and stairs off to the first floor. Arranged around the first floor landing are three bedrooms and the splendidly appointed family bathroom with tasteful full height tiling, bath with shower and screen above, pedestal wash basin, WC, chrome vertical towel radiator and downlighting.