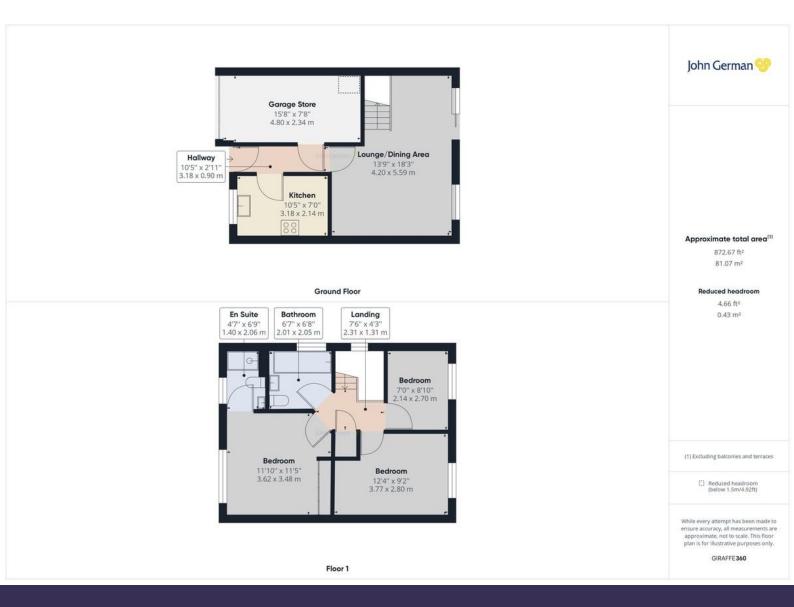

Step inside the reception hall off which leads a stylishly appointed kitchen having an extensive range of white high and low level units with stainless steel accessories, modern wood effect worktops and an inset a one and a half bowl sink and drainer set below the front facing window. There is a freestanding oven, grill and hob with a stainless steel and glass canopy above, attractive tiled splash backs and contemporary style hard flooring.

A useful utility/garage store has split floor levels, the utility area has space and provision for domestic appliances, fitted cupboards and work surfaces.

Across the rear is the delightful and spacious lounge/dining area with patio doors opening to an outer deck, useful under stairs storage and stairs off to the first floor. Arranged around the first floor landing are three bedrooms and the splendidly appointed family bathroom with tasteful full height tiling, bath with shower and screen above, pedestal wash basin, WC, chrome vertical towel radiator and downlighting.

The principal bedroom has mirror glass fronted built in wardrobes and its own en suite with superb tiling, a double width shower, WC, wash basin, downlighting and chrome towel radiator.

The property is situated off a shared private drive and has a double width drive to the front with slate borders to one side. Gated side access leads to the attractive rear garden that has a spacious deck, lawn with borders including a palm tree.