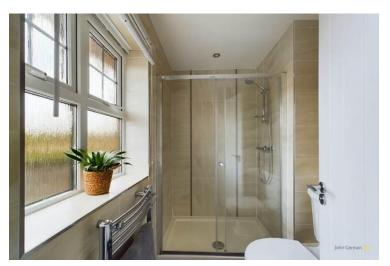

The principal bedroom has mirror glass fronted built in wardrobes and its own en suite with superb tiling, a double width shower, WC, wash basin, downlighting and chrome towel radiator.

The property is situated off a shared private drive and has a double width drive to the front with slate borders to one side. Gated side access leads to the attractive rear garden that has a spacious deck, lawn with borders including a palm tree.