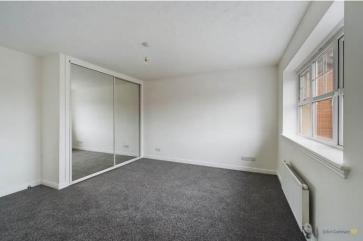

The principal bedroom has mirror glass fronted built in wardrobes and its own en suite with superb tiling, a double width shower, WC, wash basin, downlighting and chrome towel radiator.

The property is situated off a shared private drive and has a double width drive to the front with slate borders to one side. Gated side access leads to the attractive rear garden that has a spacious deck, lawn with borders including a palm tree.