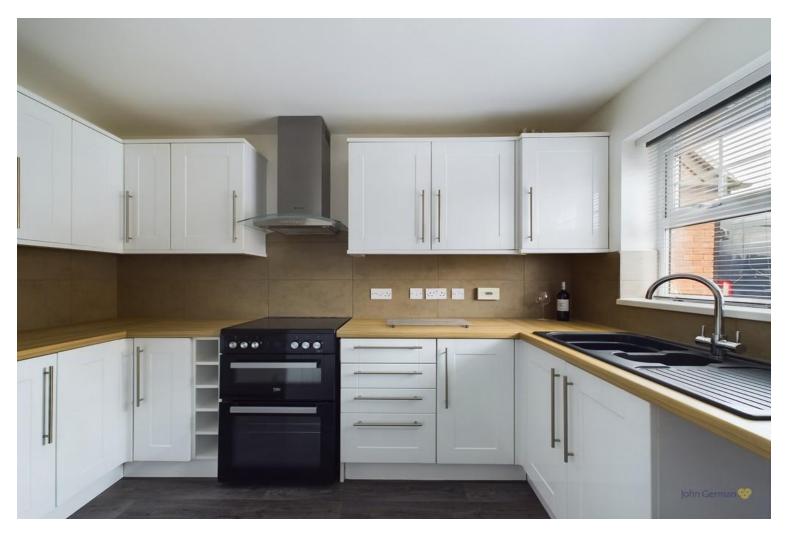

Step inside the reception hall off which leads a stylishly appointed kitchen having an extensive range of white high and low level units with stainless steel accessories, modern wood effect worktops and an inset a one and a half bowl sink and drainer set below the front facing window. There is a freestanding oven, grill and hob with a stainless steel and glass canopy above, attractive tiled splash backs and contemporary style hard flooring.