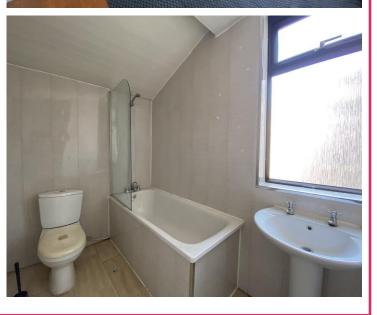

#### **BATHROOM**

9' 3" x 5' 9" (2.82m x 1.75m)

Fitted with a white three piece suite comprising of panelled bath with mixer shower and screen, low level, dual flush WC and pedestal wash hand basin. Plastic cladding to ceiling and walls, wall light and radiator.