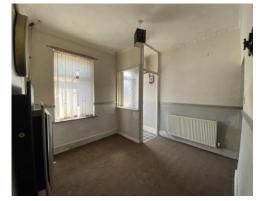

# LOUNGE

13' 4" x 11' 10" (4.06m x 3.61m)

UPVC double glazed window to front, radiator, open washing machine with a section to under stairs, wall light, ceiling light point and stairs moveable spot lights to ceiling. to first floor. Wooden door with glazed inserts into: