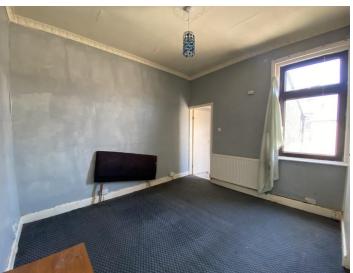

## **BEDROOM**

10' 4" x 12' 0" (3.15m x 3.66m) Double room with uPVC double glazed window to front, cupboard over stairs offering rail for hanging and shelving space. Ceiling light point and radiator.

#### **BEDROOM**

12' 0" x 11' 10" (3.66m x 3.61m)

Further double room with uPVC double glazed window to rear, double cupboard, radiator and ceiling light point.