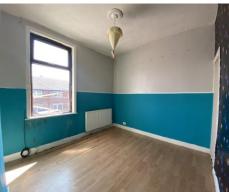

## **BEDROOM**

10' 4" x 12' 0" (3.15m x 3.66m) Double room with uPVC double glazed window to front, cupboard over stairs offering rail for hanging and shelving space. Ceiling light point and radiator.

#### **BEDROOM**

12' 0" x 11' 10" (3.66m x 3.61m)

Further double room with uPVC double glazed window to rear, double cupboard, radiator and ceiling light point.