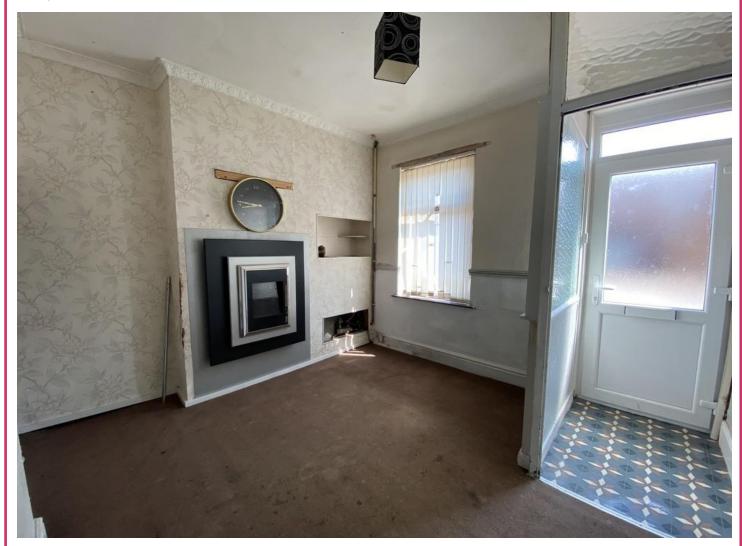

# LOUNGE

13' 4" x 11' 10" (4.06m x 3.61m)

UPVC double glazed window to front, radiator, open washing machine with a section to under stairs, wall light, ceiling light point and stairs moveable spot lights to ceiling. to first floor. Wooden door with glazed inserts into: