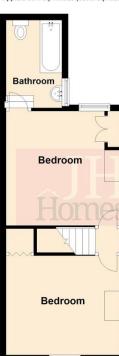

# First Floor Approx. 33.4 sq. metres (360.0 sq. feet)

Total area: approx. 66.9 sq. metres (720.0 sq. feet)

## **BEDROOM**

10' 4" x 12' 0" (3.15m x 3.66m) Double room with uPVC double glazed window to front, cupboard over stairs offering rail for hanging and shelving space. Ceiling light point and radiator.

#### **BEDROOM**

12' 0" x 11' 10" (3.66m x 3.61m)

Further double room with uPVC double glazed window to rear, double cupboard, radiator and ceiling light point.

#### **BATHROOM**

9' 3" x 5' 9" (2.82m x 1.75m)

Fitted with a white three piece suite comprising of panelled bath with mixer shower and screen, low level, dual flush WC and pedestal wash hand basin. Plastic cladding to ceiling and walls, wall light and radiator.