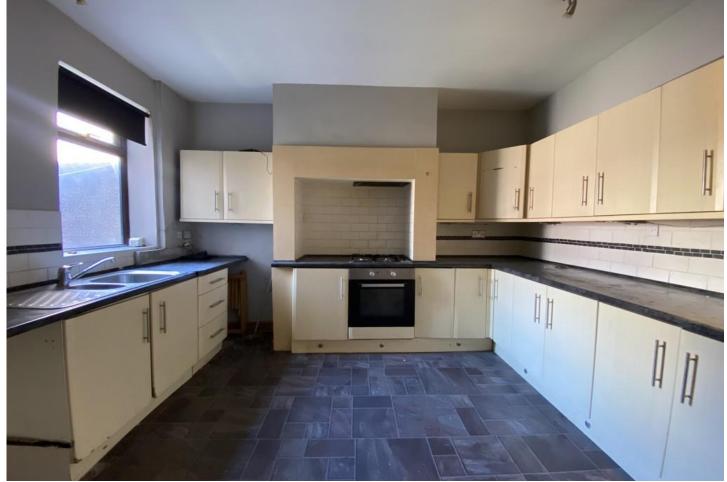

#### KITCHEN/DINER

11' 11" x 11' 11" (3.63m x 3.63m)

Fitted with a range of base, wall and drawer units with worktop over incorporating one and a half bowl stainless steel sink and drainer with mixer tap.

Integrated oven with gas hob and cooker hood over, tiled splash backs, moveable spot lights to ceiling, radiator and uPVC double glazed window to rear. Wooden door with glazed inserts into: