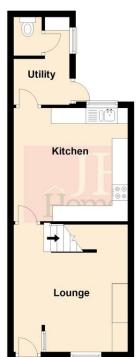

#### Ground Floor Approx. 33.4 sq. metres (360.0 sq. feet)

# LOUNGE

13' 4" x 11' 10" (4.06m x 3.61m)

UPVC double glazed window to front, radiator, open washing machine with a section to under stairs, wall light, ceiling light point and stairs moveable spot lights to ceiling. to first floor. Wooden door with glazed inserts into:

#### KITCHEN/DINER

11' 11" x 11' 11" (3.63m x 3.63m)

Fitted with a range of base, wall and drawer units with worktop over incorporating one and a half bowl stainless steel sink and drainer with mixer tap.

#### **UTILITY ROOM**

9' 2" x 5' 10" (2.79m x 1.78m)

PVC door with opaque glazed inserts to rear yard, uPVC double glazed window to side, plumbing and space for washing machine with a section of worktop over and moveable spot lights to ceiling.