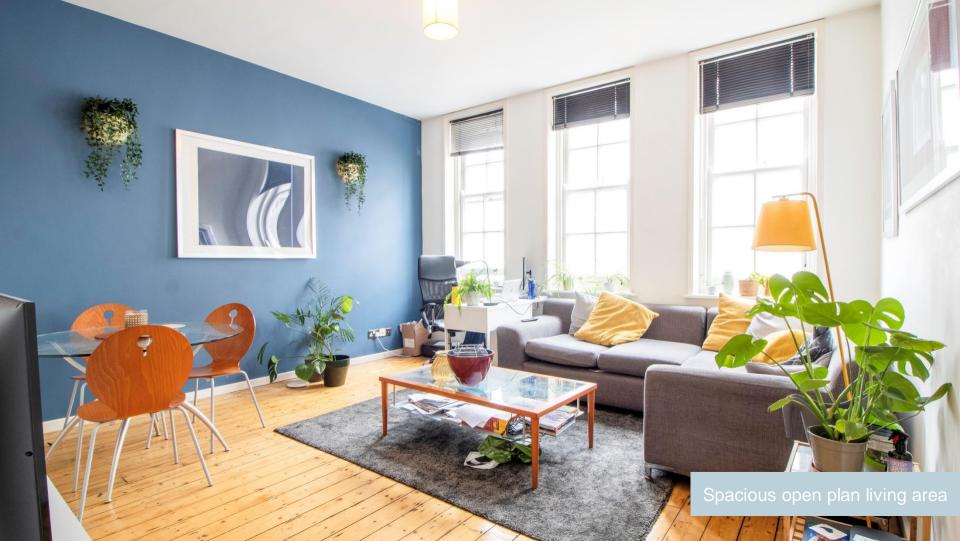

This bright and spacious apartment boasts some great period features including high ceilings and full height sash windows.

The open plan living space is very spacious and is divided into two distinctive areas. The living/dining area with three full height sash windows offering fabulous views over Central Road.