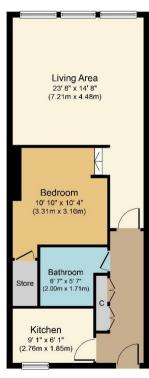

rrowed light and features a good selection of wall and base units as well as ample work surface space. Integrated appliances include, and electric oven halogen hob with extractor over, washing machine and fridge.

The bathroom comprises a three-piece suite in white, with mixer-controlled shower over the bath, pedestal wash basin with mixer tap and floor mounted toilet . There is also a heated towel rail.

Beautiful apartment in the heart of the retail quarter



### ABOUT.. continued

The property is currently let to a professional tenant at £725 per calendar month on a periodic monthly contract. There is potential for this property to achieve £750-£775 PCM.

Leasehold charges:

Lease Length: 150 years from 2001

Ground Rent - £150 P.A

Service Charge - £1,380.86 P.A









# Floorplan



Approximate Floor Area 570 sq. ft. (52.9 sq. m.)



## **EPC**





### Lease information



Lease length



Service charge



Ground rent



### For more information or to arrange a viewing contact

Tobias Duczenko, Owner, Zenko Properties