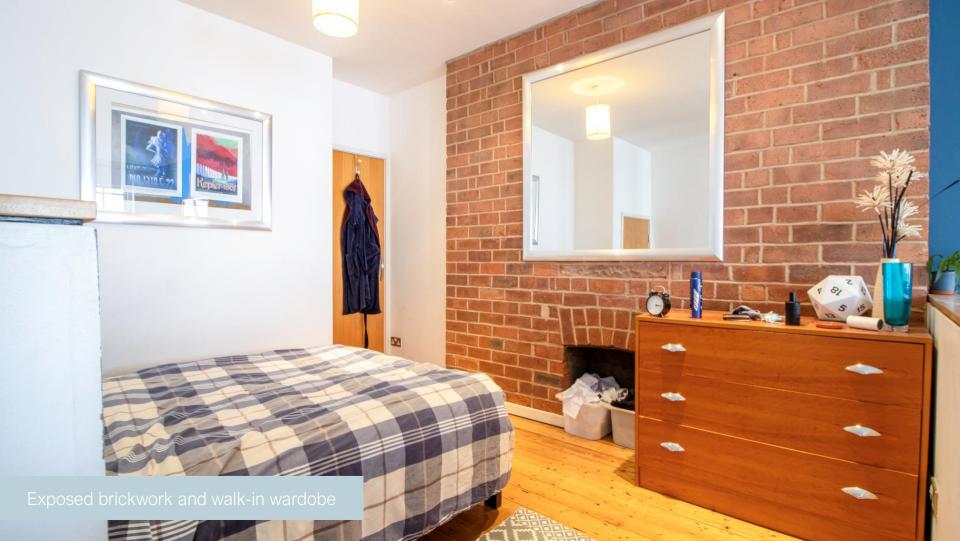

The bedroom area is positioned in a segregated elevated part of room and features a beautiful exposed brick ornamental fireplace and also benefits from a large storage cupboard which is ideal as a walk in wardrobe.