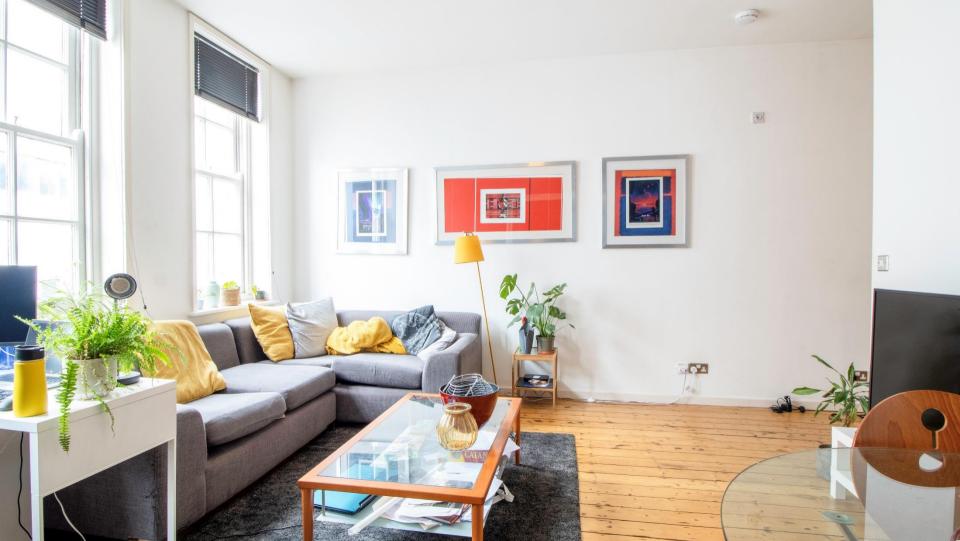

This bright and spacious apartment boasts some great period features including high ceilings and full height sash windows.

The open plan living space is very spacious and is divided into two distinctive areas. The living/dining area with three full height sash windows offering fabulous views over Central Road.