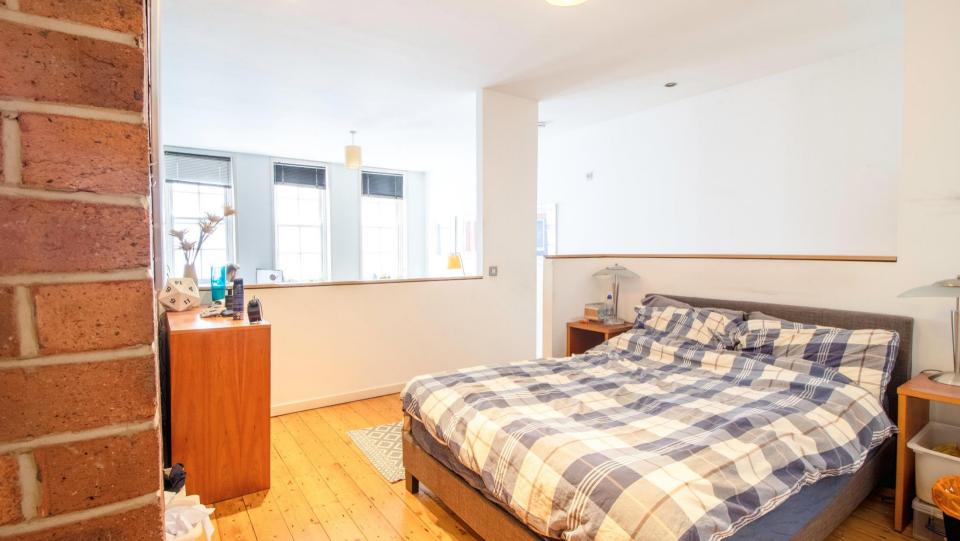

The bedroom area is positioned in a segregated elevated part of room and features a beautiful exposed brick ornamental fireplace and also benefits from a large storage cupboard which is ideal as a walk in wardrobe.