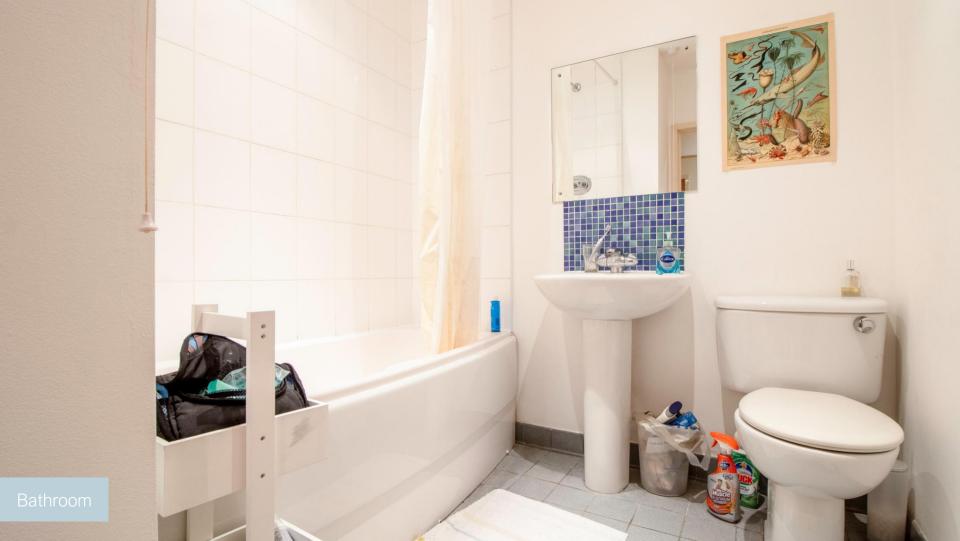

The bathroom comprises a three-piece suite in white, with mixer-controlled shower over the bath, pedestal wash basin with mixer tap and floor mounted toilet . There is also a heated towel rail.

Beautiful apartment in the heart of the retail quarter