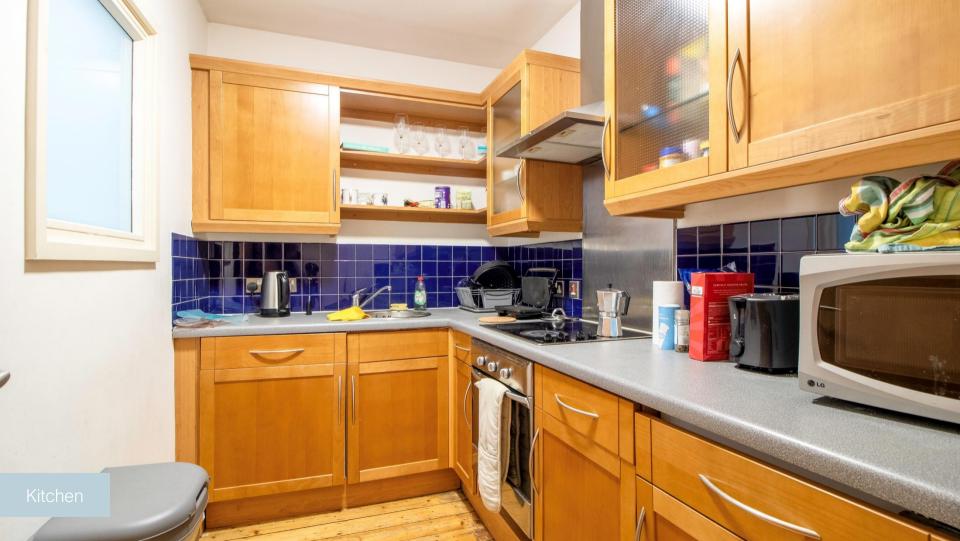

The separate kitchen is positioned to the rear of the apartment features an opaque window into the corridor allowing for borrowed light and features a good selection of wall and base units as well as ample work surface space. Integrated appliances include, and electric oven halogen hob with extractor over, washing machine and fridge.