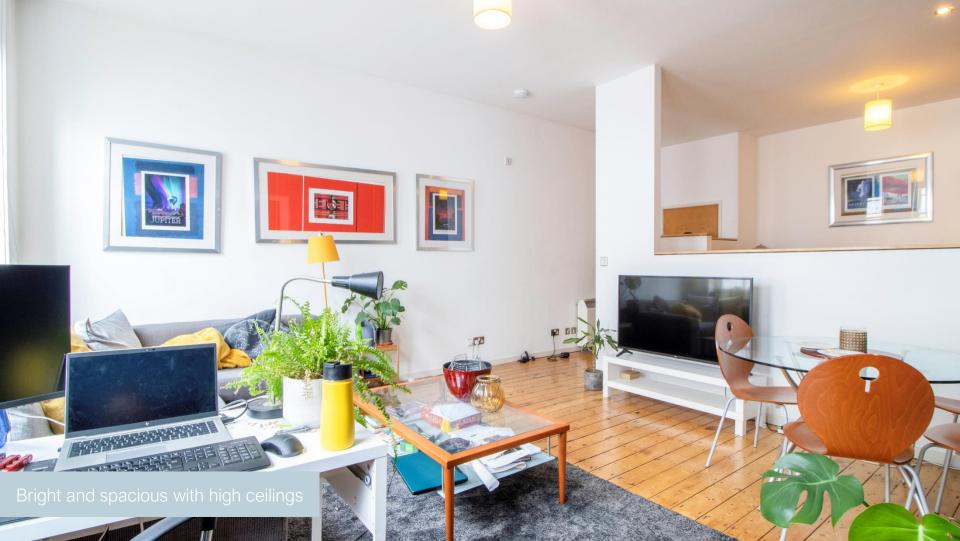

This bright and spacious apartment boasts some great period features including high ceilings and full height sash windows.

The open plan living space is very spacious and is divided into two distinctive areas. The living/dining area with three full height sash windows offering fabulous views over Central Road.