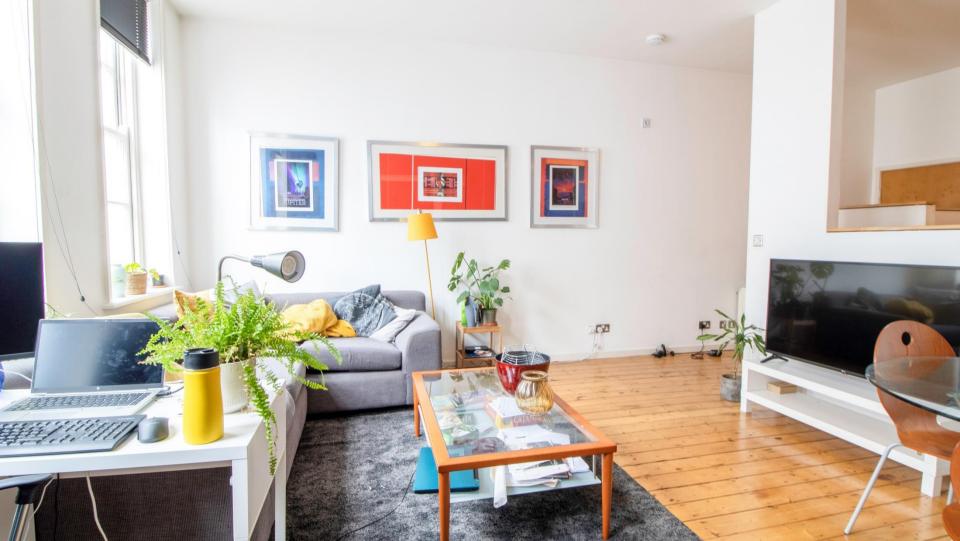

This bright and spacious apartment boasts some great period features including high ceilings and full height sash windows.

The open plan living space is very spacious and is divided into two distinctive areas. The living/dining area with three full height sash windows offering fabulous views over Central Road.

The bedroom area is positioned in a segregated elevated part of room and features a beautiful exposed brick ornamental fireplace and also benefits from a large storage cupboard which is ideal as a walk in wardrobe.