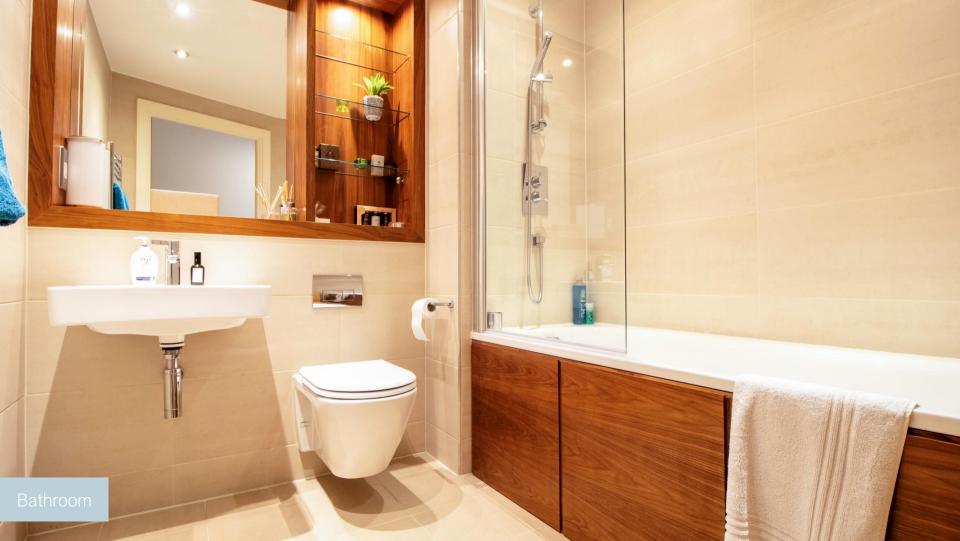

### ENSUITE

Shower room comprising toilet with concealed cistern and push button flush, wall hung basin with mixer tap, vanity unit and illuminated mirror over. Walk-in shower with glass screen and wall mounted controls. Fully tiled to walls and floors. Recessed wooden shelving unit with inset spotlights. Spot lighting to ceiling. Wall mounted mirror and chrome heated towel rail.