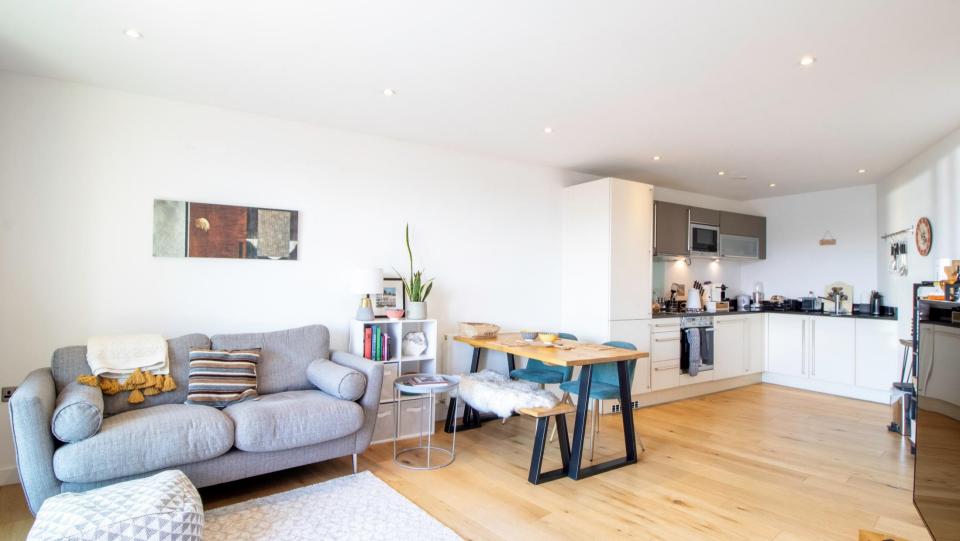

2 Zenko Properties | Presenting this unique and one of a kind apartment, Leeds, LS9

Spacious Open Plan Living Area

P

0

W W

ALAN E C

Nell-equipped Kitchen with Granite Worktops

0

This very well-presented 6th floor two-bedroom apartment extends to approximately 801 square feet and benefits from a well-designed kitchen with granite worktops throughout and a range of integrated NEFF appliances including fridge with separate freezer, dishwasher and microwave. There is a south facing balcony off the living area with great views of the canal; residents also have exclusive use of the 21st floor communal roof terrace.

### LIVING AREA

Open plan to kitchen. Newly installed engineered oak flooring, floor to ceiling timber framed sliding patio doors leading to the recessed balcony with glass balustrades, external light and fantastic southerly views over the canal. Dimmable recessed spotlights to ceiling. Stainless steel telephone points, power sockets TV and Satellite points. Central heating radiator and wall mounted heating thermostat.

### KITCHEN

Open plan to living area. ALNO fitted corner kitchen with cream base units and mushroom wall units. Integrated Neff appliances including oven, hob, microwave, full-size fridge freezer and dishwasher. Electric cooker with stainless steel extractor. Twin under-hung sink with mixer tap. Breakfast bar containing fridge and freezer, black granite worktops and upstand throughout. Engineered oak wood flooring, recessed spotlights to ceiling with additional under unit lighting.