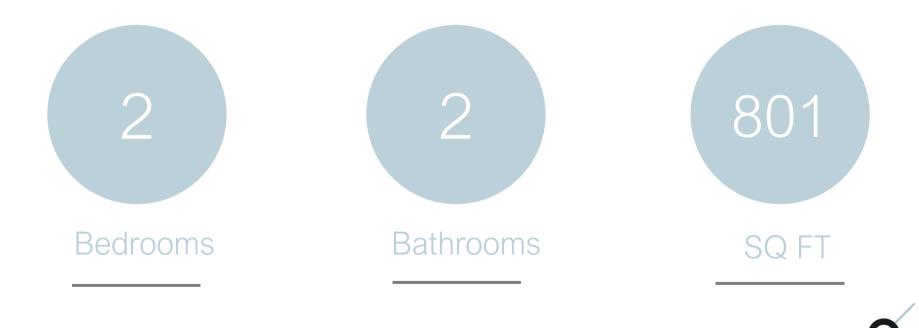

This very well-presented 6th floor two-bedroom apartment extends to approximately 801 square feet and benefits from a well-designed kitchen with granite worktops throughout and a range of integrated NEFF appliances including fridge with separate freezer, dishwasher and microwave. There is a south facing balcony off the living area with great views of the canal; residents also have exclusive use of the 21st floor communal roof terrace.