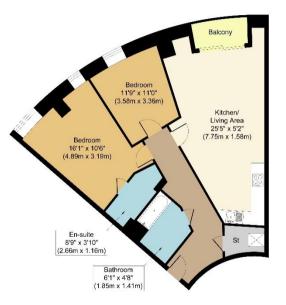

# Floorplan

Approximate Floor Area 801 sq ft (74.46 sqm)

voltal even partiest to take acide and a strategy of the floor para contract or the national model and acide acide

This very well-presented 6th floor two-bedroom apartment extends to approximately 801 square feet and benefits from a well-designed kitchen with granite worktops throughout and a range of integrated NEFF appliances including fridge with separate freezer, dishwasher and microwave. There is a south facing balcony off the living area with great views of the canal; residents also have exclusive use of the 21st floor communal roof terrace.