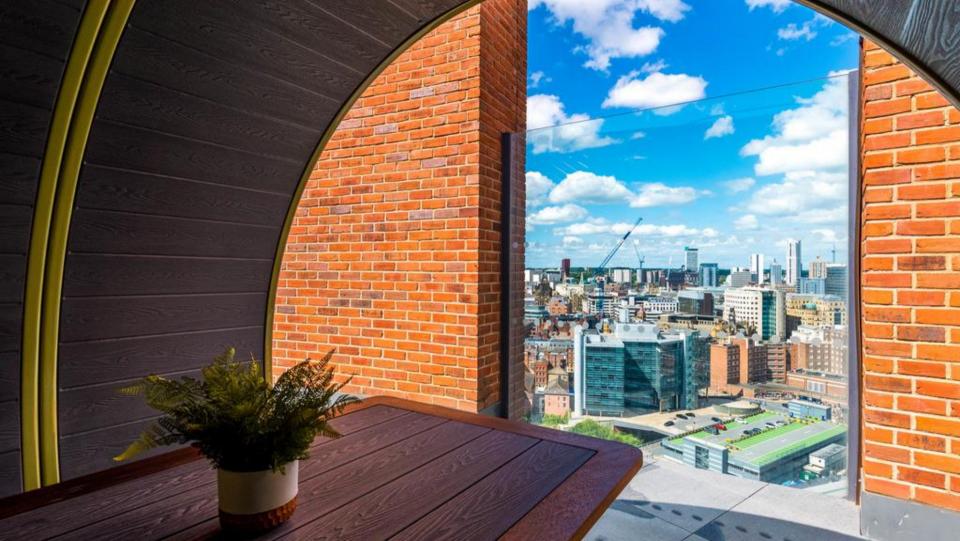

# ABOUT

A two bedroom and two-bathroom apartment within Candle House; a striking cylindrical tower at Granary Wharf. This tranquil setting directly adjacent to the Leeds Liverpool canal offers a village setting combined with a vibrant and diverse range of amenities including places to eat and drink as well as a Double Tree by Hilton Hotel. The development also boasts the city's only panoramic roof terrace and direct access into Leeds station, making it an ideal base for those who need to commute or travel with work on a regular basis.

This very well-presented 6th floor two-bedroom apartment extends to approximately 801 square feet and benefits from a well-designed kitchen with granite worktops throughout and a range of integrated NEFF appliances including fridge with separate freezer, dishwasher and microwave. There is a south facing balcony off the living area with great views of the canal; residents also have exclusive use of the 21st floor communal roof terrace.

### EXTERNALLY

Off the living area there's a recessed balcony with glazed balustrade, timber decked floor and external light offering southerly views over the canal. Residents also have exclusive use of the recently refurbished 21st floor communal roof terrace offering amazing panoramic views of Leeds.