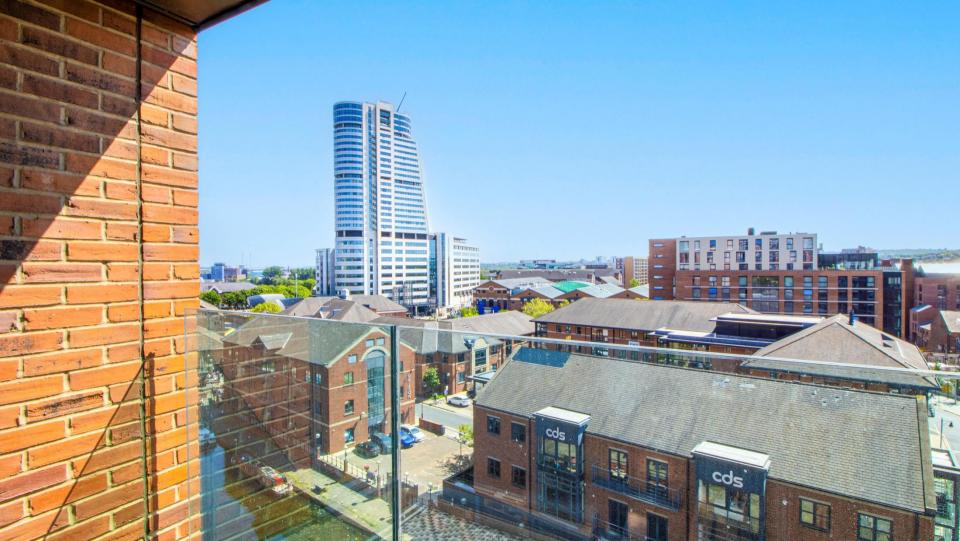

### LIVING AREA

Open plan to kitchen. Newly installed engineered oak flooring, floor to ceiling timber framed sliding patio doors leading to the recessed balcony with glass balustrades, external light and fantastic southerly views over the canal. Dimmable recessed spotlights to ceiling. Stainless steel telephone points, power sockets TV and Satellite points. Central heating radiator and wall mounted heating thermostat.

### EXTERNALLY

Off the living area there's a recessed balcony with glazed balustrade, timber decked floor and external light offering southerly views over the canal. Residents also have exclusive use of the recently refurbished 21st floor communal roof terrace offering amazing panoramic views of Leeds.