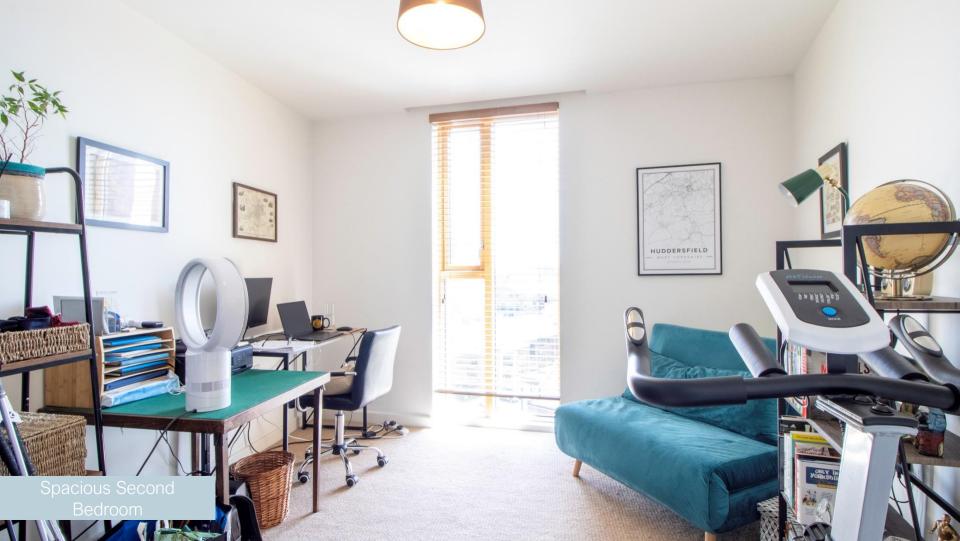

### BEDROOM

Floor to ceiling timber frame windows. Central heating radiator. Carpet to flooring. TV Point.