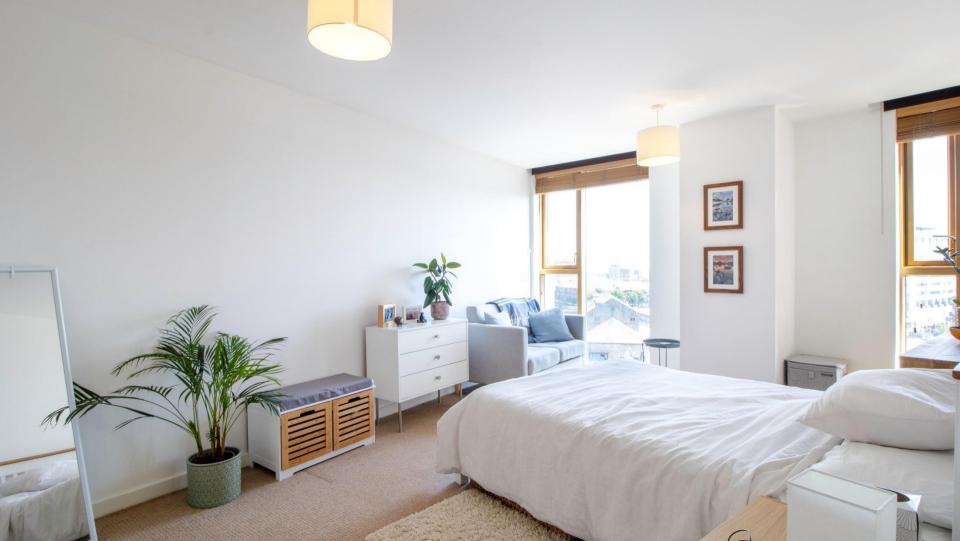

### MASTER BEDROOM

Two floor to ceiling windows, central heating radiator, carpet to floor. Built in wardrobe with hanging rail, internal light and shelf. TV Point. Access to ensuite bathroom.

### BEDROOM

Floor to ceiling timber frame windows. Central heating radiator. Carpet to flooring. TV Point.