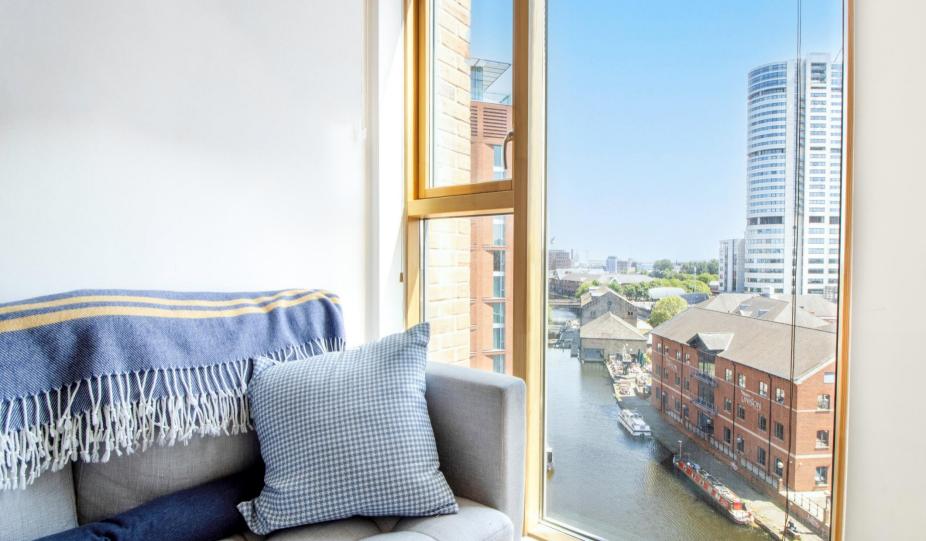

This very well-presented 6th floor two-bedroom apartment extends to approximately 801 square feet and benefits from a well-designed kitchen with granite worktops throughout and a range of integrated NEFF appliances including fridge with separate freezer, dishwasher and microwave. There is a south facing balcony off the living area with great views of the canal; residents also have exclusive use of the 21st floor communal roof terrace.

### LIVING AREA

Open plan to kitchen. Newly installed engineered oak flooring, floor to ceiling timber framed sliding patio doors leading to the recessed balcony with glass balustrades, external light and fantastic southerly views over the canal. Dimmable recessed spotlights to ceiling. Stainless steel telephone points, power sockets TV and Satellite points. Central heating radiator and wall mounted heating thermostat.

### EXTERNALLY

Off the living area there's a recessed balcony with glazed balustrade, timber decked floor and external light offering southerly views over the canal. Residents also have exclusive use of the recently refurbished 21st floor communal roof terrace offering amazing panoramic views of Leeds.