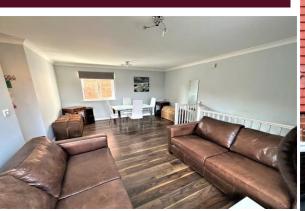

The property itself is well presented and has a number of attractive additions which are above and beyond a standard one bedroom apartment.

The maisonette is first floor set above its own garage and accommodation in brief offers a good size lounge /diner with wood effect floor coverings. This is an open modern space with windows on both aspects providing plenty of natural light.

#### LOUNGE

16' 10" x 13' 7" (5.13m x 4.14m)