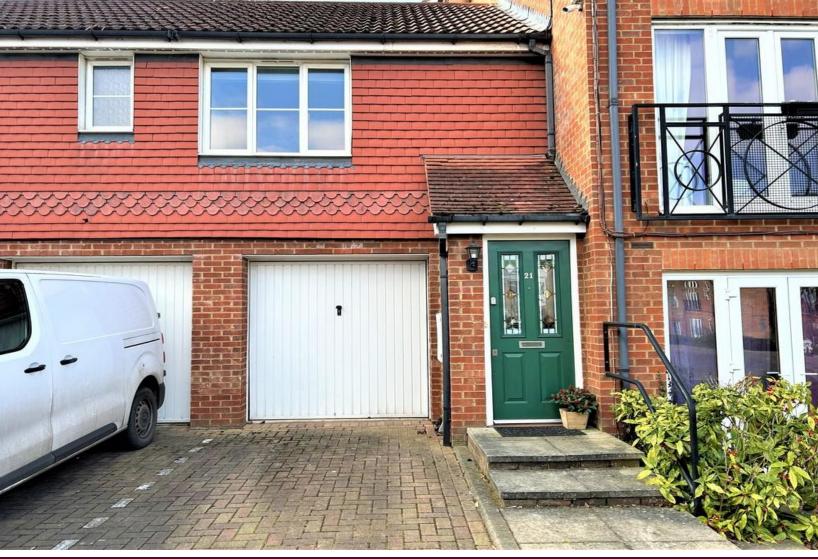

### **Property Description**

Unique carriage style property on a modem development being ideally located equidistant of both Cheshunt and Broxboume Stations which offer a direct service into London. Additionally the property is set within a shot drive of the A10 intersection for access to M25/M11 motorways.

Externally there is personal garage directly below the property with up and over door with own drive providing an additional parking space.

Other features include a long lease and full double glazing.

Being offered chain free, viewing is highly recommended.

### **PERSONAL GARAGE**

16' 9" x 12'7' (5.11m x 3.66m) Maximum measurements. Garage at 12'7 reduces to 8'6