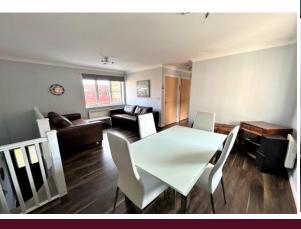

The property itself is well presented and has a number of attractive additions which are above and beyond a standard one bedroom apartment.

The maisonette is first floor set above its own garage and accommodation in brief offers a good size lounge /diner with wood effect floor coverings. This is an open modern space with windows on both aspects providing plenty of natural light.

#### LOUNGE

16' 10" x 13' 7" (5.13m x 4.14m)