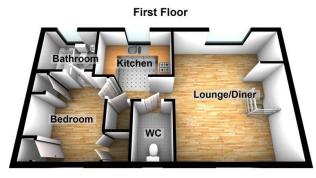

The property itself is well presented and has a number of attractive additions which are above and beyond a standard one bedroom apartment.

The maisonette is first floor set above its own garage and accommodation in brief offers a good size lounge /diner with wood effect floor coverings. This is an open modern space with windows on both aspects providing plenty of natural light.

The kitchen is fitted with an attractive range of wood effect wall and base units with a contrasting work surface incorporating single drainer sink unit, built in oven and hob and space for upright fridge/freezer.

A double bedroom with built in wardrobe cupboards grants access to the en-suite bathroom which presents with a full bathroom suite and half tiled walls.

Additionally there is a separate doakroom/wc access from the lounge for guest conveniences.

#### LOUNGE

16' 10" x 13' 7" (5.13m x 4.14m)

### **KITCHEN**

9' 4" x 6' 3" (2.84m x 1.91m)

### **BEDROOM**

10' 11" x 9' 10" (3.33m x 3m)

### **BATHROOM**

6' 9" x 5' 7" (2.06m x 1.7m)

### **SEPARATE W C**

6' 8" x 4' 5" (2.03m x 1.35 m)