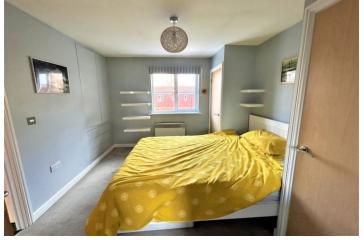

A double bedroom with built in wardrobe cupboards grants access to the en-suite bathroom which presents with a full bathroom suite and half tiled walls.

Additionally there is a separate doakroom/wc access from the lounge for guest conveniences.

### **BEDROOM**

10' 11" x 9' 10" (3.33m x 3m)