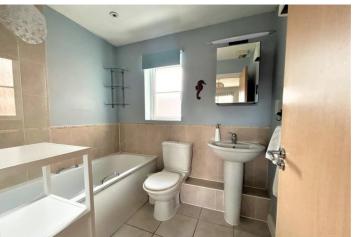

A double bedroom with built in wardrobe cupboards grants access to the en-suite bathroom which presents with a full bathroom suite and half tiled walls.

Additionally there is a separate doakroom/wc access from the lounge for guest conveniences.

### **BATHROOM**

6' 9" x 5' 7" (2.06m x 1.7m)