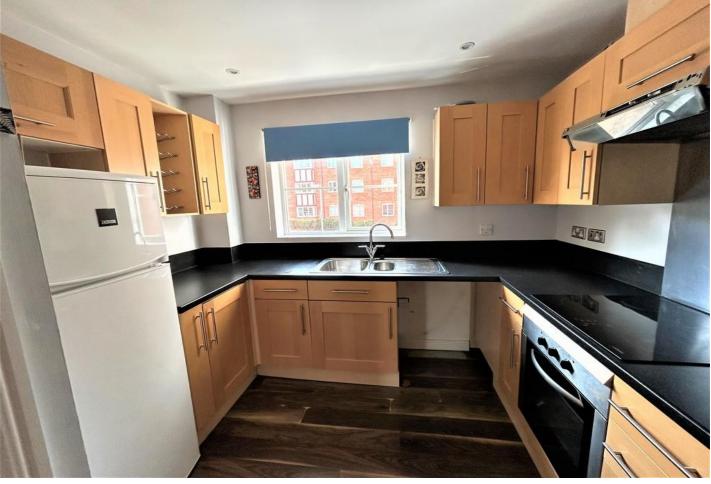

The kitchen is fitted with an attractive range of wood effect wall and base units with a contrasting work surface incorporating single drainer sink unit, built in oven and hob and space for upright fridge/freezer.

### **KITCHEN**

9' 4" x 6' 3" (2.84m x 1.91m)