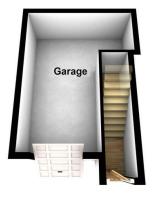

Externally there is personal garage directly below the property with up and over door with own drive providing an additional parking space.

Other features include a long lease and full double glazing.

Being offered chain free, viewing is highly recommended.

### **PERSONAL GARAGE**

16' 9" x 12'7' (5.11m x 3.66m) Maximum measurements. Garage at 12'7 reduces to 8'6