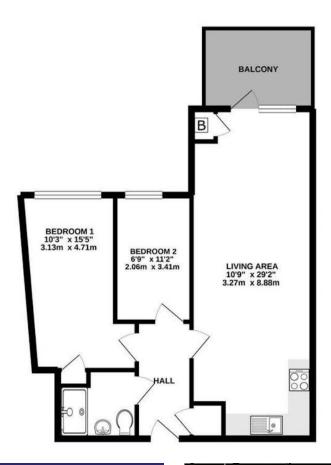

located Uxbridge, UB8. The property comprises an entrance hallway leading to an open plan living/kitchen/diner, family bathroom and 2 Well sized bedrooms. There is allocated parking and Waterside Communal gardens in this Gated development. Walking distance to Uxbridge High Street, Uxbridge Station with Piccadilly and Metropolitan lines, and Bus Station. A Brilliant opportunity for Commuters, Families and INVESTORS! Call Now for further details, not to be missed. Viewings available, highly recommended!

- £395,000
- Spacious 2 bed apartment in gated development
- Waterside communal gardens and allocated parking space
- Walking distance to Uxbridge High Street, Underground and Bus stations
- Opportunity for Commuters,
  Families and Investors



GROUND FLOOR 608 sq.ft. (56.5 sq.m.) approx.



## **Contact Details**

137 Western Road Southall Middlesex UB2 5HN

www.hiltons-estates.com Harvin@hiltons-estates.com 02088679555



Agents Note: Whilst every care has been taken to prepare these sales particulars, they are for guidance purposes only. All measurements are approximate are for general guidance purposes only and whilst every care has been taken to ensure their accuracy, they should not be relied upon and potential buyers are advised to recheck the measurements