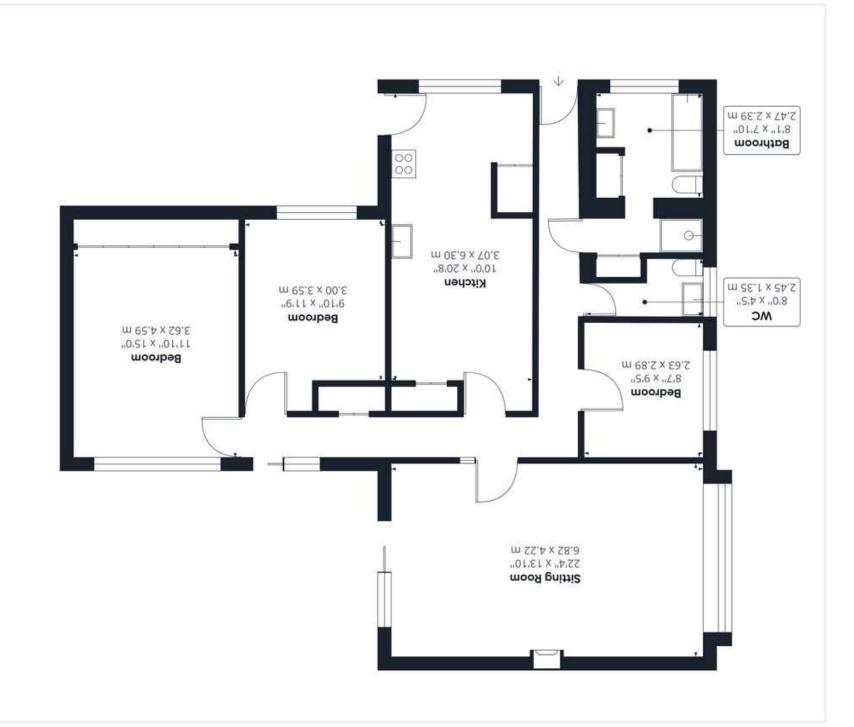

### **IN SUMMARY**

NO CHAIN. Sitting prominently on a CORNER PLOT you will find this SPACIOUS DETACHED three bedroom BUNGALOW, which is very much a BLANK CANVAS offering plenty of POTENTIAL to be IMPROVED if desired. The property itself measures almost 1200 Sq. ft (stms) - a generous footprint with KITCHEN/DINING ROOM, IMPRESSIVE main SITTING ROOM, THREE AMPLE BEDROOMS. re-fitted family bathroom and W.C. Externally, there is driveway parking, DETACHED GARAGE and small manageable gardens to the side and rear. The property benefits from uPVC double glazing and oil fired central heating.

### THE GRAND TOUR

Entering the property via the main entrance door into the main hallway you firstly find the re-fitted family bathroom, with separate shower and bath, and an adjacent W.C. To the same side of the bungalow you will then find a bedroom overlooking the front. The impressive sized sitting room can be found next with dual aspect windows to front and rear, doors leading onto the rear courtyard and offering a feature fireplace. On the opposite side of the central hallway you will find the re-fitted kitchen/dining room with tiled flooring, a range of fitted cupboards and square edge work surfaces with space for all white goods. The electric oven and hob are built-in with an extractor fan over. There is space for the dining table as well as two built-in cupboards - one of which houses the oil fired boiler. There is also access to the side garden. Following the central hallway further you will then find two double bedrooms, with the largest one offering a range of built-in wardrobes. The property benefits from uPVC double glazing and oil fired central heating.

### **VIRTUAL TOUR**

View our virtual tour for a full 360 degree of the interior of the property.

Approximate total area<sup>(1)</sup>

5m ET, 311

excluding balconies and terraces

While every attempt has been made to ensure accuracy, all measurements are approximate, not to scale. This floor plan is for illustrative purposes only.