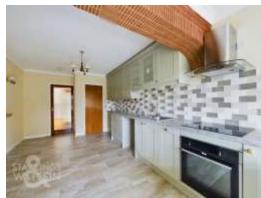

### THE GRAND TOUR

Entering the property via the main entrance door into the main hallway you firstly find the re-fitted family bathroom, with separate shower and bath, and an adjacent W.C. To the same side of the bungalow you will then find a bedroom overlooking the front. The impressive sized sitting room can be found next with dual aspect windows to front and rear, doors leading onto the rear courtyard and offering a feature fireplace. On the opposite side of the central hallway you will find the re-fitted kitchen/dining room with tiled flooring, a range of fitted cupboards and square edge work surfaces with space for all white goods. The electric oven and hob are built-in with an extractor fan over. There is space for the dining table as well as two built-in cupboards - one of which houses the oil fired boiler. There is also access to the side garden. Following the central hallway further you will then find two double bedrooms, with the largest one offering a range of built-in wardrobes. The property benefits from uPVC double glazing and oil fired central heating.