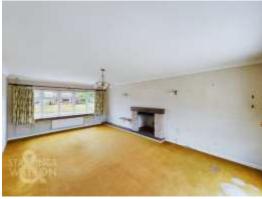

### THE GRAND TOUR

Entering the property via the main entrance door into the main hallway you firstly find the re-fitted family bathroom, with separate shower and bath, and an adjacent W.C. To the same side of the bungalow you will then find a bedroom overlooking the front. The impressive sized sitting room can be found next with dual aspect windows to front and rear, doors leading onto the rear courtyard and offering a feature fireplace. On the opposite side of the central hallway you will find the re-fitted kitchen/dining room with tiled flooring, a range of fitted cupboards and square edge work surfaces with space for all white goods. The electric oven and hob are built-in with an extractor fan over. There is space for the dining table as well as two built-in cupboards - one of which houses the oil fired boiler. There is also access to the side garden. Following the central hallway further you will then find two double bedrooms, with the largest one offering a range of built-in wardrobes. The property benefits from uPVC double glazing and oil fired central heating.