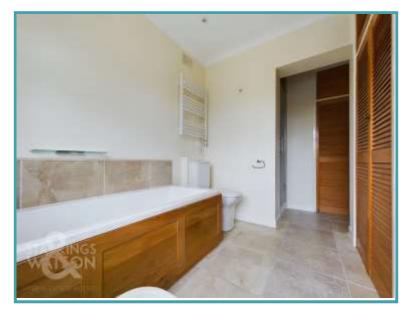

### THE GRAND TOUR

Entering the property via the main entrance door into the main hallway you firstly find the re-fitted family bathroom, with separate shower and bath, and an adjacent W.C. To the same side of the bungalow you will then find a bedroom overlooking the front. The impressive sized sitting room can be found next with dual aspect windows to front and rear, doors leading onto the rear courtyard and offering a feature fireplace. On the opposite side of the central hallway you will find the re-fitted kitchen/dining room with tiled flooring, a range of fitted cupboards and square edge work surfaces with space for all white goods. The electric oven and hob are built-in with an extractor fan over. There is space for the dining table as well as two built-in cupboards - one of which houses the oil fired boiler. There is also access to the side garden. Following the central hallway further you will then find two double bedrooms, with the largest one offering a range of built-in wardrobes. The property benefits from uPVC double glazing and oil fired central heating.