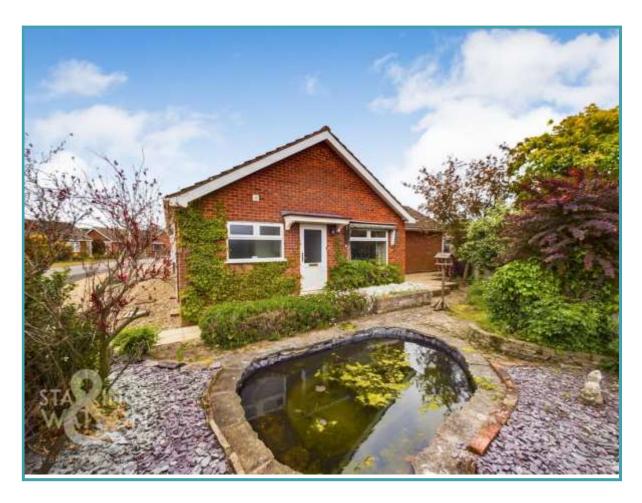

### **IN SUMMARY**

NO CHAIN. Sitting prominently on a CORNER PLOT you will find this SPACIOUS DETACHED three bedroom BUNGALOW, which is very much a BLANK CANVAS offering plenty of POTENTIAL to be IMPROVED if desired. The property itself measures almost 1200 Sq. ft (stms) - a generous footprint with KITCHEN/DINING ROOM, IMPRESSIVE main SITTING ROOM, THREE AMPLE BEDROOMS. re-fitted family bathroom and W.C. Externally, there is driveway parking, DETACHED GARAGE and small manageable gardens to the side and rear. The property benefits from uPVC double glazing and oil fired central heating.

### **SETTING THE SCENE**

Approached from Waveney Road - a small and quiet cul-de-sac, onto the shingled driveway providing off road parking, leading to the garage. To the front you will also find hard standing area with a gate leading to the first part of the private rear garden, as well as extensive front gardens which have been landscaped. The main entrance is found to the far side of the

### THE GREAT OUTDOORS

To the front you will find a generous driveway providing ample off road parking which in turn leads to the detached garage. The front gardens are of a generous size having been landscaped with hard standing and a variety of planted beds and borders. The driveway leads to a gate which opens to the private rear courtyard garden. On the opposite side