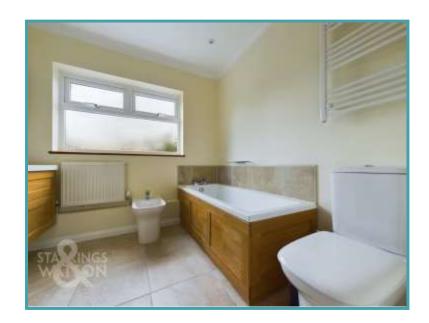

### THE GRAND TOUR

Entering the property via the main entrance door into the main hallway you firstly find the re-fitted family bathroom, with separate shower and bath, and an adjacent W.C. To the same side of the bungalow you will then find a bedroom overlooking the front. The impressive sized sitting room can be found next with dual aspect windows to front and rear, doors leading onto the rear courtyard and offering a feature fireplace. On the opposite side of the central hallway you will find the re-fitted kitchen/dining room with tiled flooring, a range of fitted cupboards and square edge work surfaces with space for all white goods. The electric oven and hob are built-in with an extractor fan over. There is space for the dining table as well as two built-in cupboards - one of which houses the oil fired boiler. There is also access to the side garden. Following the central hallway further you will then find two double bedrooms, with the largest one offering a range of built-in wardrobes. The property benefits from uPVC double glazing and oil fired central heating.