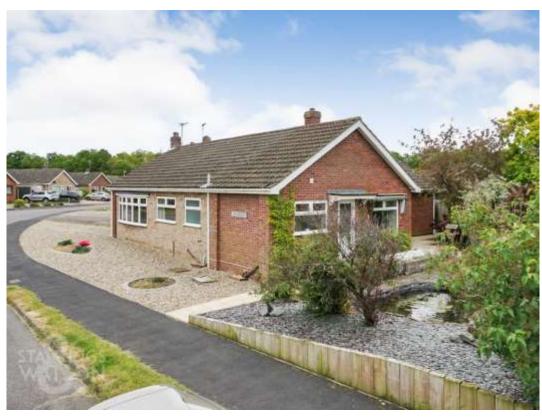

### **IN SUMMARY**

NO CHAIN. Sitting prominently on a CORNER PLOT you will find this SPACIOUS DETACHED three bedroom BUNGALOW, which is very much a BLANK CANVAS offering plenty of POTENTIAL to be IMPROVED if desired. The property itself measures almost 1200 Sq. ft (stms) - a generous footprint with KITCHEN/DINING ROOM, IMPRESSIVE main SITTING ROOM, THREE AMPLE BEDROOMS. re-fitted family bathroom and W.C. Externally, there is driveway parking, DETACHED GARAGE and small manageable gardens to the side and rear. The property benefits from uPVC double glazing and oil fired central heating.

### **SETTING THE SCENE**

Approached from Waveney Road - a small and quiet cul-de-sac, onto the shingled driveway providing off road parking, leading to the garage. To the front you will also find hard standing area with a gate leading to the first part of the private rear garden, as well as extensive front gardens which have been landscaped. The main entrance is found to the far side of the

### THE GREAT OUTDOORS

To the front you will find a generous driveway providing ample off road parking which in turn leads to the detached garage. The front gardens are of a generous size having been landscaped with hard standing and a variety of planted beds and borders. The driveway leads to a gate which opens to the private rear courtyard garden. On the opposite side