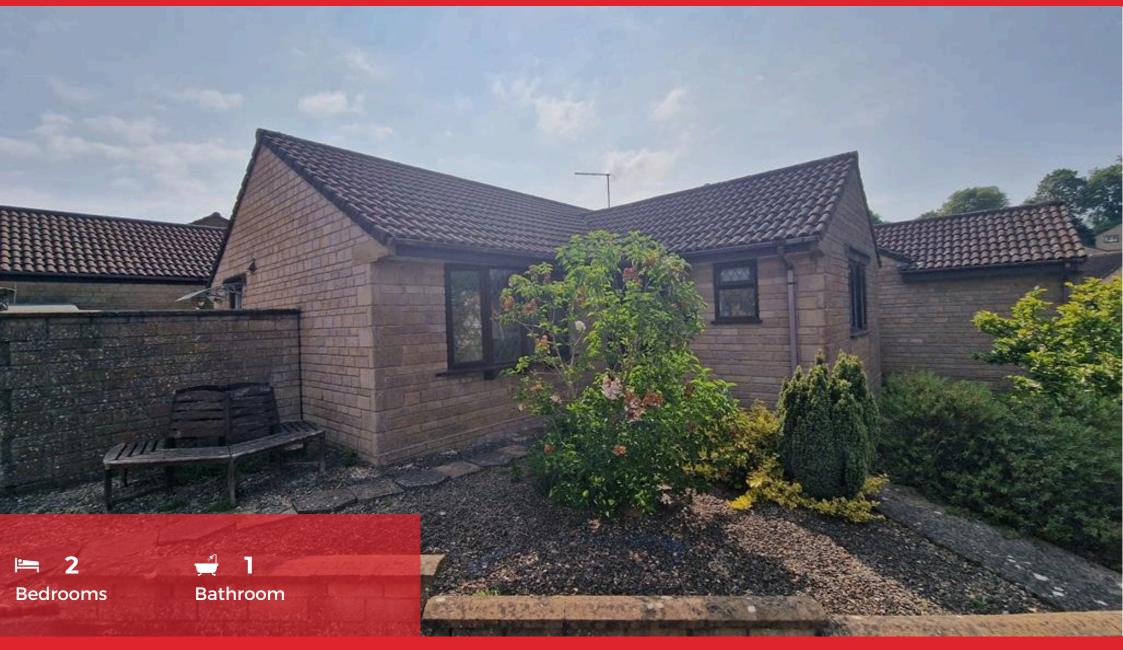

## **£1,100 pcm** Hazel View, TA18 7DD

6, The George Shopping Centre,Crewkerne | sales@mckinlayscrewkerne.co.uk An immaculate two bedroom detached bungalow which has been recently re-decorated. The property is double glazed and gas centrally heated, has a garage, off-road parking and an enclosed garden and is available immediately.

The accommodation briefly comprises entrance hall, living room, dining room, kitchen, conservatory, cloakroom, two bedrooms and a bathroom.

Outside there is an enclosed garden at the rear with lawn and decked area. At the side of the bungalow is a patio area. The garage and parking will also be found at the rear.