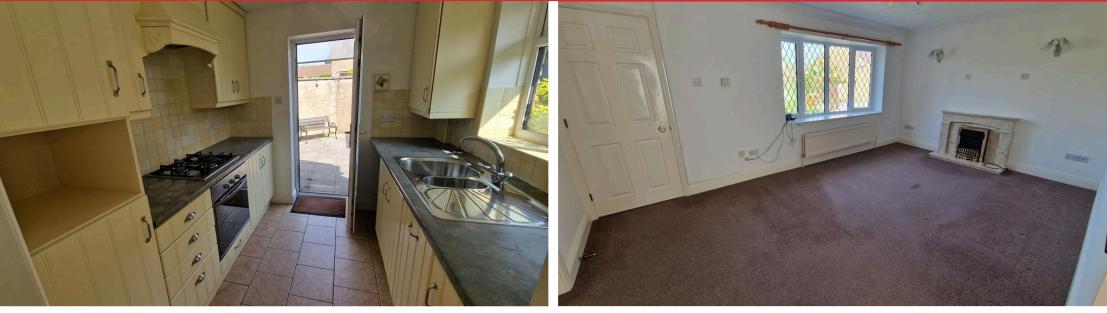

The accommodation briefly comprises entrance hall, living room, dining room, kitchen, conservatory, cloakroom, two bedrooms and a bathroom.

Outside there is an enclosed garden at the rear with lawn and decked area. At the side of the bungalow is a patio area. The garage and parking will also be found at the rear.