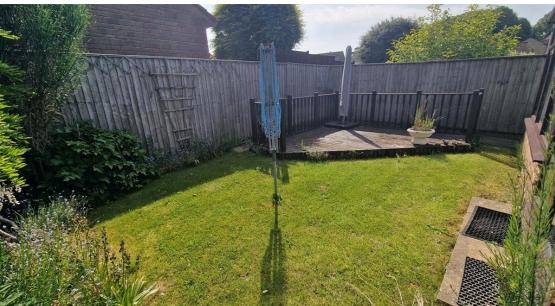

The accommodation briefly comprises entrance hall, living room, dining room, kitchen, conservatory, cloakroom, two bedrooms and a bathroom.

Outside there is an enclosed garden at the rear with lawn and decked area. At the side of the bungalow is a patio area. The garage and parking will also be found at the rear.