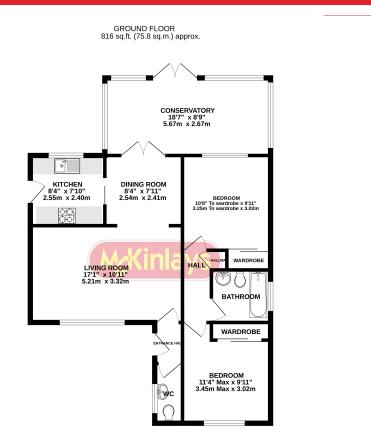

The accommodation briefly comprises entrance hall, living room, dining room, kitchen, conservatory, cloakroom, two bedrooms and a bathroom.

Outside there is an enclosed garden at the rear with lawn and decked area. At the side of the bungalow is a patio area. The garage and parking will also be found at the rear.

## **£1,100 pcm** Hazel View, TA18 7DD

TOTAL FLOOR AREA: 815 sg/ft. (75.8 sg/m), approx. White very demoke thes been made to encoure the accuracy of the fooglatic ordinates, the mean sense the door, adversely these been made to be accuracy of the fooglatic ordinates of the fooglatic mission or missianer. This plan is the future plane plane of the adversely of the prospective purchase. The service, systems and applicance shown have not been role and not guarantee in the future of the fooglation of the fooglation of the fooglation of the service of the mission or missianer. This plan is the footlation of the service of the footlation of the service of the mission or missianer of the service, systems and applicance shown have not been toold and no guarantee in the footbase with footbase. Tool