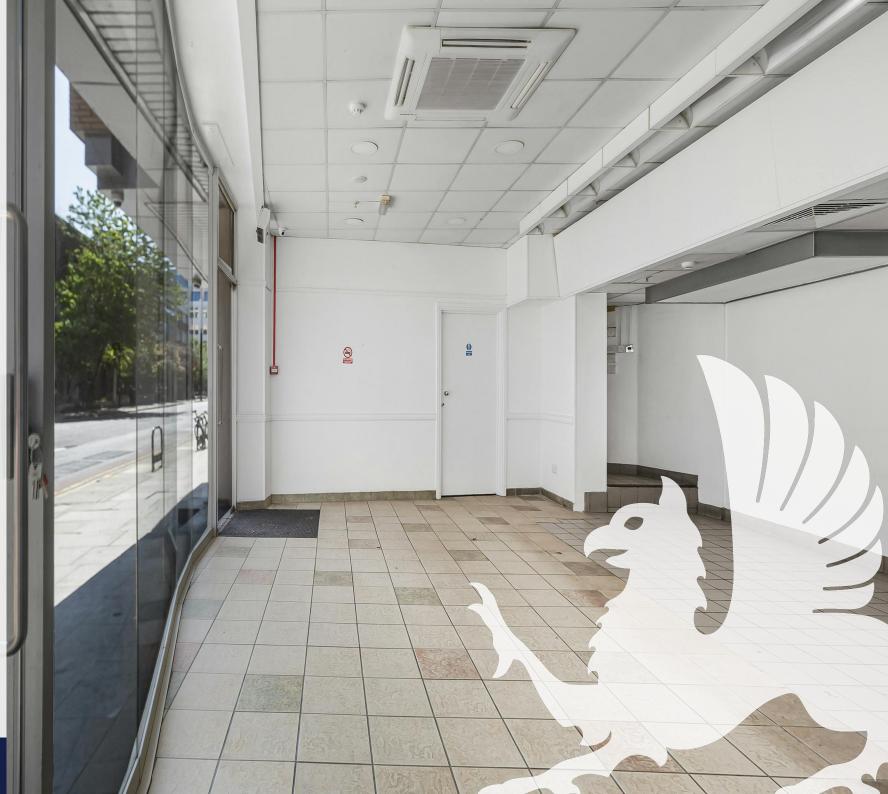

The unit is divided over ground floor and basement with a single fully glazed frontage. The ground floor comprises 447 sq ft and the basement measures 1157 sq ft which means a total of 1604 sq ft of space. This is an ideal City retail/office/showroom opportunity.

## Key points

- Ground floor sales area 447 sq ft + Basement 1157 sq ft
- Close to Old Street Station
- Open-plan layout
- New lease available summer 2023

- Rent, £40,000 per annum exclusive
- Ideal for a range of retail occupiers
- Location undergoing significant redevelopment.
- High commuter footfall