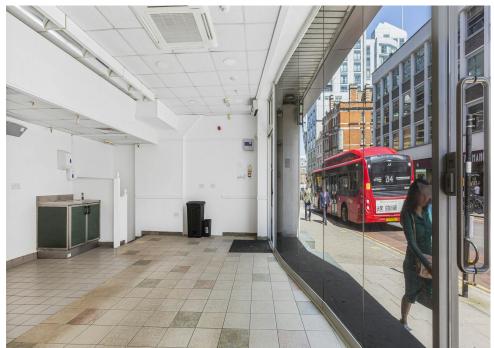

The unit is divided over ground floor and basement with a single fully glazed frontage. The ground floor comprises 447 sq ft and the basement measures 1157 sq ft which means a total of 1604 sq ft of space. This is an ideal City retail/office/showroom opportunity.

## Key points

- Ground floor sales area 447 sq ft + Basement 1157 sq ft
- Close to Old Street Station
- Open-plan layout
- New lease available summer 2023

- Rent, £40,000 per annum exclusive
- Ideal for a range of retail occupiers
- Location undergoing significant redevelopment.
- High commuter footfall