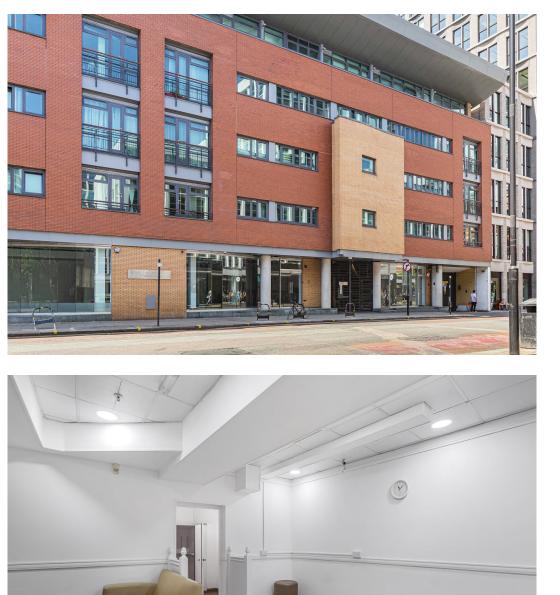

#### Unit 1 - Lexington Building.

The Lexington Building is a modern mixed use development - a mix of residential flats and three commercial units. The unit is located just south of Old Street Station which is undergoing significant redevelopment. A number of new mixed use commercial/residential developments are in close proximity and this section of City Road also benefits from high commuter footfall - the unit is located opposite Pret A Manger and close to a Sainsbury Metro store

## Location

This is an ideal opportunity to secure a commercial unit in a developing edge of City location. The unit is located on City Road (A501), just south of Leonard Street and Old Street Station. Shoreditch/Hoxton, Finsbury Square & Moorgate are all within an approximate 5-10 minutes walk.