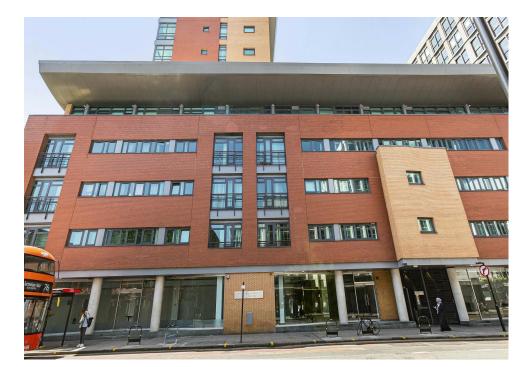

#### Unit 1 - Lexington Building.

The Lexington Building is a modern mixed use development - a mix of residential flats and three commercial units. The unit is located just south of Old Street Station which is undergoing significant redevelopment. A number of new mixed use commercial/residential developments are in close proximity and this section of City Road also benefits from high commuter footfall - the unit is located opposite Pret A Manger and close to a Sainsbury Metro store

## Location

This is an ideal opportunity to secure a commercial unit in a developing edge of City location. The unit is located on City Road (A501), just south of Leonard Street and Old Street Station. Shoreditch/Hoxton, Finsbury Square & Moorgate are all within an approximate 5-10 minutes walk.