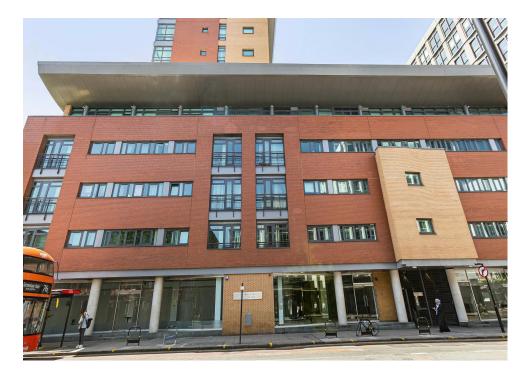

#### Unit 2 - Lexington Building.

The Lexington Building is a modern mixed use development - a mix of residential flats and three commercial units. The unit is located just south of Old Street Station which is undergoing significant redevelopment. A number of new mixed use commercial/residential developments are in close proximity and this section of City Road also benefits from high commuter footfall - the unit is located opposite Pret A Manger and close to a Sainsbury Metro store

# Location

This is an ideal opportunity to secure a commercial unit in a developing edge of City location. The unit is located on City Road (A501), just south of Leonard Street and Old Street Station. Shoreditch/Hoxton, Finsbury Square & Moorgate are all within an approximate 5-10 minutes walk.