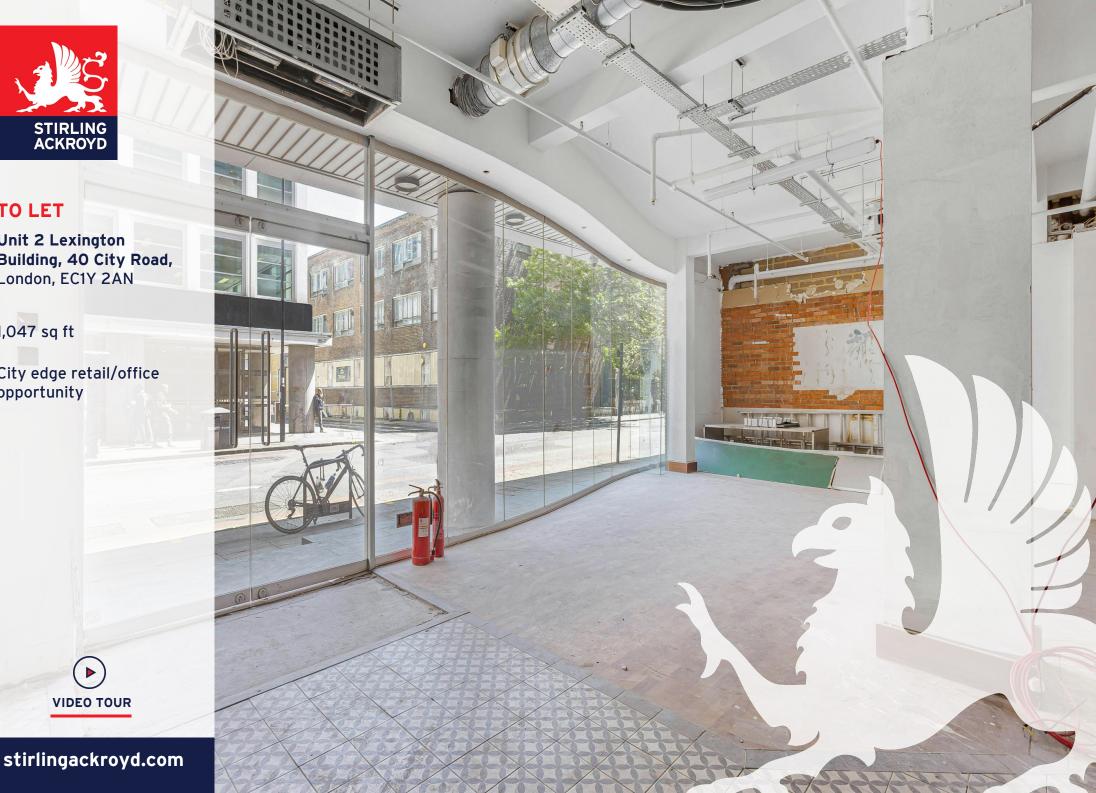

## TO LET

Unit 2 Lexington Building, 40 City Road, London, EC1Y 2AN

1,047 sq ft

City edge retail/office opportunity

 $\bigcirc$ 

**VIDEO TOUR** 

#### Unit 2 - Lexington Building.

The Lexington Building is a modern mixed use development - a mix of residential flats and three commercial units. The unit is located just south of Old Street Station which is undergoing significant redevelopment. A number of new mixed use commercial/residential developments are in close proximity and this section of City Road also benefits from high commuter footfall - the unit is located opposite Pret A Manger and close to a Sainsbury Metro store

The unit is divided over ground floor and basement with a double fully glazed frontage. The ground floor comprises 1047 sq ft and has an open-plan layout ready for fit-out.

The rent is £70,000 per annum plus VAT, a new lease is available from summer 2023. The lease terms are a minimum 3 month rent deposit plus service charge TBC - plus VAT and business rates TBC.

# Key points

- Ground floor area 1047 sq ft
- Close to Old Street Station
- Open-plan layout
- New lease available summer 2023

- Rent, £70,000 per annum exclusive
- Ideal for a range of retail/office occupiers
- High commuter footfall
- Developing edge of City location