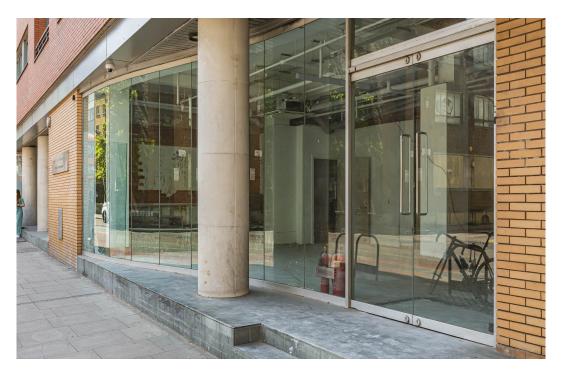

The unit is divided over ground floor and basement with a double fully glazed frontage. The ground floor comprises 1047 sq ft and has an open-plan layout ready for fit-out.

The rent is £70,000 per annum plus VAT, a new lease is available from summer 2023. The lease terms are a minimum 3 month rent deposit plus service charge TBC - plus VAT and business rates TBC.