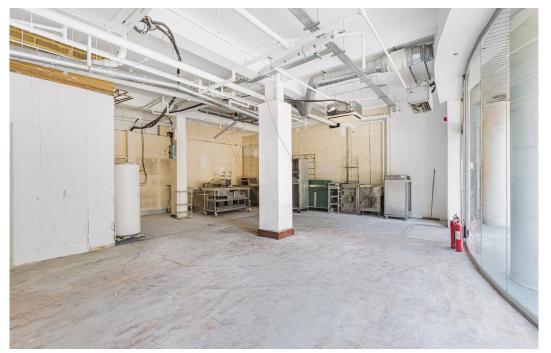

The unit is divided over ground floor and basement with a double fully glazed frontage. The ground floor comprises 1047 sq ft and has an open-plan layout ready for fit-out.

The rent is £70,000 per annum plus VAT, a new lease is available from summer 2023. The lease terms are a minimum 3 month rent deposit plus service charge TBC - plus VAT and business rates TBC.