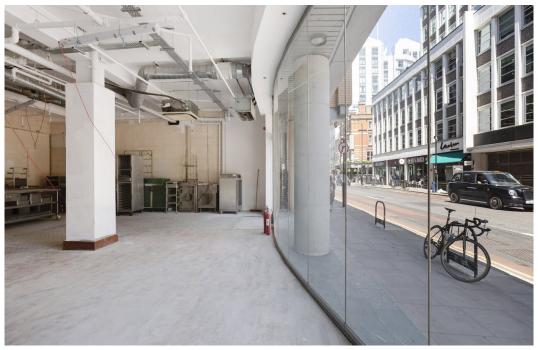

#### Unit 2 - Lexington Building.

The Lexington Building is a modern mixed use development - a mix of residential flats and three commercial units. The unit is located just south of Old Street Station which is undergoing significant redevelopment. A number of new mixed use commercial/residential developments are in close proximity and this section of City Road also benefits from high commuter footfall - the unit is located opposite Pret A Manger and close to a Sainsbury Metro store

The unit is divided over ground floor and basement with a double fully glazed frontage. The ground floor comprises 1047 sq ft and has an open-plan layout ready for fit-out.

The rent is £70,000 per annum plus VAT, a new lease is available from summer 2023. The lease terms are a minimum 3 month rent deposit plus service charge TBC - plus VAT and business rates TBC.

# Key points

- Ground floor area 1047 sq ft
- Close to Old Street Station
- Open-plan layout
- New lease available summer 2023

- Rent, £70,000 per annum exclusive
- Ideal for a range of retail/office occupiers
- High commuter footfall
- Developing edge of City location