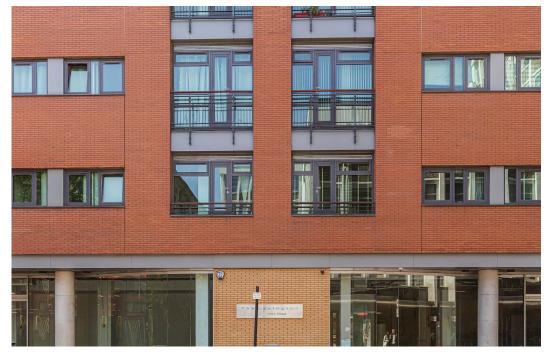

#### Unit 2 - Lexington Building.

The Lexington Building is a modern mixed use development - a mix of residential flats and three commercial units. The unit is located just south of Old Street Station which is undergoing significant redevelopment. A number of new mixed use commercial/residential developments are in close proximity and this section of City Road also benefits from high commuter footfall - the unit is located opposite Pret A Manger and close to a Sainsbury Metro store

# Location

This is an ideal opportunity to secure a commercial unit in a developing edge of City location. The unit is located on City Road (A501), just south of Leonard Street and Old Street Station. Shoreditch/Hoxton, Finsbury Square & Moorgate are all within an approximate 5-10 minutes walk.