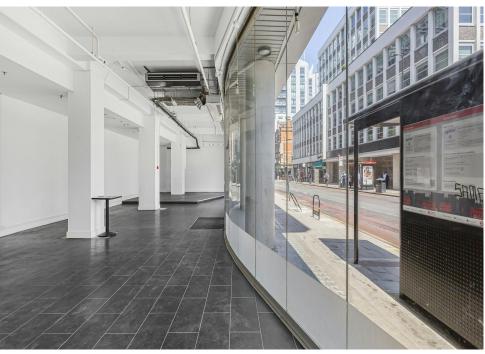

# **Description**

Unit 3 - Lexington Building.

The Lexington Building is a modern mixed use development - a mix of residential flats and three commercial units. The unit is located just south of Old Street Station which is undergoing significant redevelopment. A number of new mixed use commercial/residential developments are in close proximity and this section of City Road also benefits from high commuter footfall - the unit is located opposite Pret A Manger and close to a Sainsbury Metro store

The unit is divided over ground floor and basement with a prominent fully glazed frontage. The ground floor comprises 1453 sq ft and the basement measures 538 sq ft which means a total of 1991 sq ft of space. This is an ideal City retail/office/showroom opportunity.

### Key points

- Ground floor 1453 sq ft
- Basement 538 sq ft
- New lease available NOW
- Rent, £75,000 per annum exclusive
- Ideal for a range of retail/office/showroom occupiers
- High commuter footfall close to OLD STREET station
- Prominent fully glazed frontage