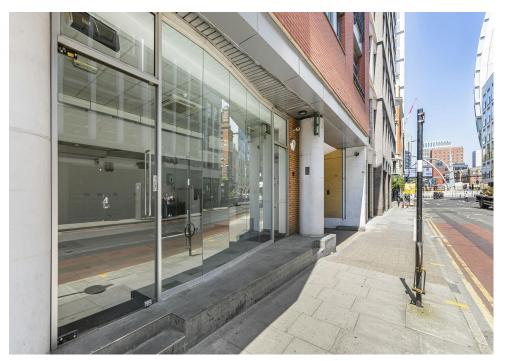

#### Location

This is an ideal opportunity to secure a commercial unit in a developing edge of City location. The unit is located on City Road (A501), just south of Leonard Street and Old Street Station. Shoreditch/Hoxton, Finsbury Square & Moorgate are all within an approximate 5-10 minutes walk.

### Key points

- Ground floor 1453 sq ft
- Basement 538 sq ft
- New lease available NOW
- Rent, £75,000 per annum exclusive
- Ideal for a range of retail/office/showroom occupiers
- High commuter footfall close to OLD STREET station
- Prominent fully glazed frontage