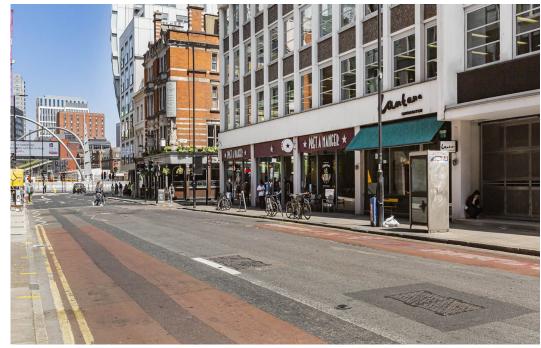

# **Description**

Unit 3 - Lexington Building.

The Lexington Building is a modern mixed use development - a mix of residential flats and three commercial units. The unit is located just south of Old Street Station which is undergoing significant redevelopment. A number of new mixed use commercial/residential developments are in close proximity and this section of City Road also benefits from high commuter footfall - the unit is located opposite Pret A Manger and close to a Sainsbury Metro store

#### Location

This is an ideal opportunity to secure a commercial unit in a developing edge of City location. The unit is located on City Road (A501), just south of Leonard Street and Old Street Station. Shoreditch/Hoxton, Finsbury Square & Moorgate are all within an approximate 5-10 minutes walk.