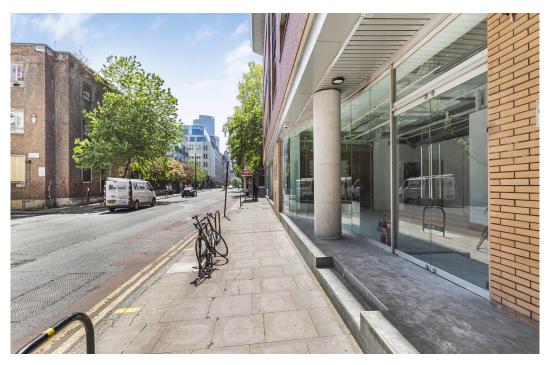

# **Description**

Unit 3 - Lexington Building.

The Lexington Building is a modern mixed use development - a mix of residential flats and three commercial units. The unit is located just south of Old Street Station which is undergoing significant redevelopment. A number of new mixed use commercial/residential developments are in close proximity and this section of City Road also benefits from high commuter footfall - the unit is located opposite Pret A Manger and close to a Sainsbury Metro store

The unit is divided over ground floor and basement with a prominent fully glazed frontage. The ground floor comprises 1453 sq ft and the basement measures 538 sq ft which means a total of 1991 sq ft of space. This is an ideal City retail/office/showroom opportunity.

#### Location

This is an ideal opportunity to secure a commercial unit in a developing edge of City location. The unit is located on City Road (A501), just south of Leonard Street and Old Street Station. Shoreditch/Hoxton, Finsbury Square & Moorgate are all within an approximate 5-10 minutes walk.