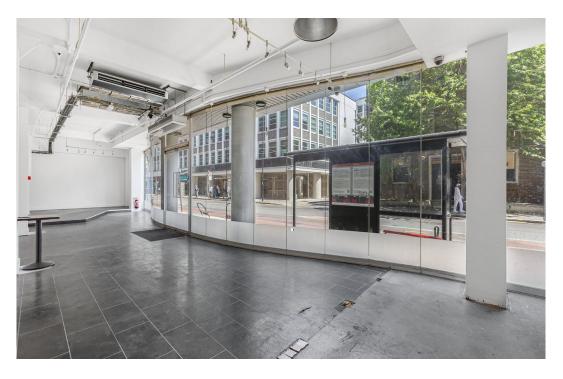

# **Description**

Unit 3 - Lexington Building.

The Lexington Building is a modern mixed use development - a mix of residential flats and three commercial units. The unit is located just south of Old Street Station which is undergoing significant redevelopment. A number of new mixed use commercial/residential developments are in close proximity and this section of City Road also benefits from high commuter footfall - the unit is located opposite Pret A Manger and close to a Sainsbury Metro store

The unit is divided over ground floor and basement with a prominent fully glazed frontage. The ground floor comprises 1453 sq ft and the basement measures 538 sq ft which means a total of 1991 sq ft of space. This is an ideal City retail/office/showroom opportunity.

### Key points

- Ground floor 1453 sq ft
- Basement 538 sq ft
- New lease available NOW
- Rent, £75,000 per annum exclusive
- Ideal for a range of retail/office/showroom occupiers
- High commuter footfall close to OLD STREET station
- Prominent fully glazed frontage