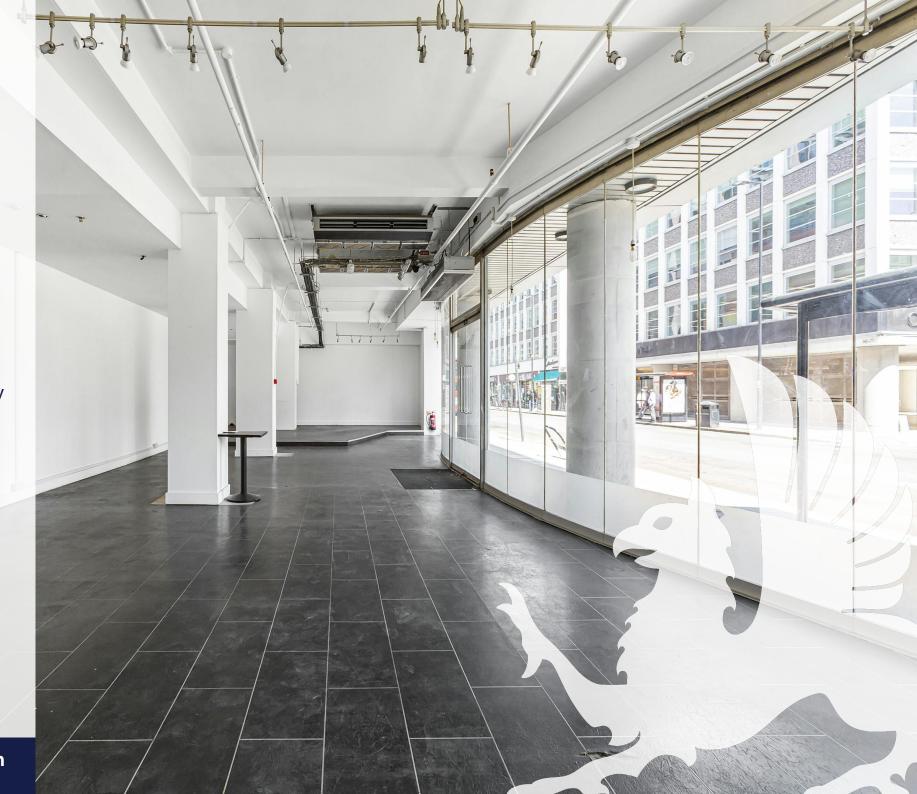

# **Description**

Unit 3 - Lexington Building.

The Lexington Building is a modern mixed use development - a mix of residential flats and three commercial units. The unit is located just south of Old Street Station which is undergoing significant redevelopment. A number of new mixed use commercial/residential developments are in close proximity and this section of City Road also benefits from high commuter footfall - the unit is located opposite Pret A Manger and close to a Sainsbury Metro store

The unit is divided over ground floor and basement with a prominent fully glazed frontage. The ground floor comprises 1453 sq ft and the basement measures 538 sq ft which means a total of 1991 sq ft of space. This is an ideal City retail/office/showroom opportunity.

### Key points

- Ground floor 1453 sq ft
- Basement 538 sq ft
- New lease available NOW
- Rent, £75,000 per annum exclusive
- Ideal for a range of retail/office/showroom occupiers
- High commuter footfall close to OLD STREET station
- Prominent fully glazed frontage