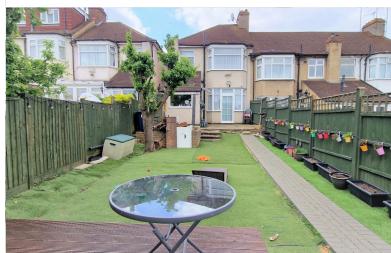

**FRONT BEDROOM** 8' 05" x 6' 06" (2.57m x 1.98m)

Double-glazed window to the front aspect, radiator, and carpet.

**GARDEN** 71' x 22' (21.64m x 6.71m)

Patio area, artificial grass, garden shed.

**GARAGE** 19' 00" x 10' 00" (5.79m x 3.05m)