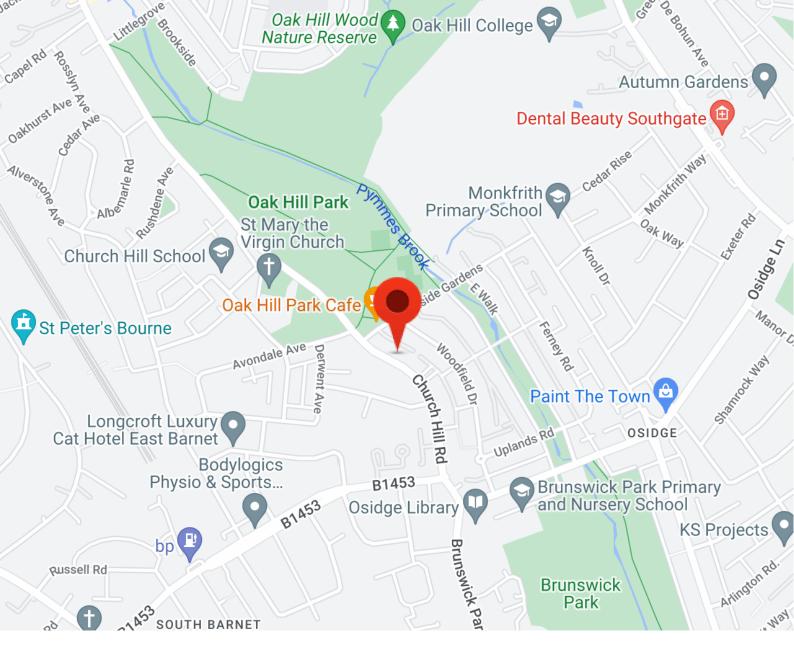

£625,000 TENURE: FREEHOLD

Church Hill Road, East Barnet, EN4

Bedrooms: 3 Bathrooms: 2 Reception Rooms: 2

3 BEDROOM END OF 2 RECEPTIONS GARDEN & GARAGE TERRACED HOUSE

OFF STREET PARKING FOR 2 NEAR POPULAR SCHOOLS SHORT WALK TO OAK HILL PARK

## Mantlestates

2A Church Hill Road, East Barnet, EN4 8TB office@mantlestates.com | 0208 275 1555 Website: https://mantlestates.com/

Mantlestates are pleased to offer this 3 bedroom end of terraced house with separate receptions, garden with garage and off street parking for 2 cars. Well located to local schools & Oak Hill park.