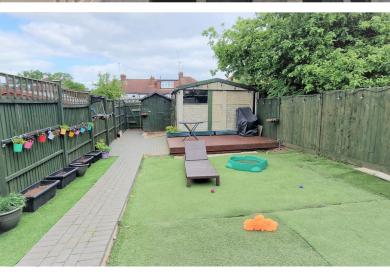

**FRONT BEDROOM** 8' 05" x 6' 06" (2.57m x 1.98m)

Double-glazed window to the front aspect, radiator, and carpet.

**GARDEN** 71' x 22' (21.64m x 6.71m)

Patio area, artificial grass, garden shed.

**GARAGE** 19' 00" x 10' 00" (5.79m x 3.05m)