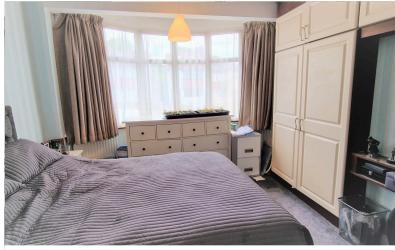

**REAR BEDROOM** 14' 02" x 11' 05" (4.32m x 3.48m)

Bay double-glazed window to the rear aspect, carpet, radiator, and wall-to-wall wardrobes.

**FRONT BEDROOM** 14' 10" x 11' 08" (4.52m x 3.56m)

Bay double-glazed window to the front aspect, carpet, radiator, and fitted wardrobes.