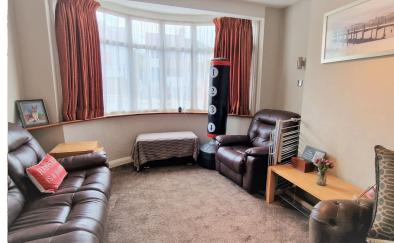

**FRONT RECEPTION** 14' 04" x 12' 00" (4.37m x 3.66m)

Double glazed window to the front aspect, 2 radiators, carpet.

**REAR RECEPTION** 14' 03" x 11' 05" (4.34m x 3.48m)

Double glazed window to the rear aspect, double glazed door to the garden, carpet, featured fireplace, radiator.