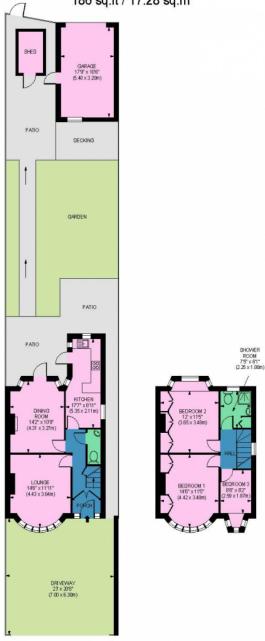

**ENTRANCE HALL** 14' 09" x 5' 10" (4.50m x 1.78m)

Radiator, under stairs storage cupboard.

**CLOAK ROOM** 4' 02" x 2' 08" (1.27m x 0.81m)

Low-level flush w/c, wash hand basin, part tiled walls, extractor.

**FRONT RECEPTION** 14' 04" x 12' 00" (4.37m x 3.66m)

Double glazed window to the front aspect, 2 radiators, carpet.

**REAR RECEPTION** 14' 03" x 11' 05" (4.34m x 3.48m)

Double glazed window to the rear aspect, double glazed door to the garden, carpet, featured fireplace, radiator.

**KITCHEN/ MORNING AREA** 17' 06" x 7' 00" (5.33m x 2.13m)

17'06 X 7'00 > 5'08 MORNING AREA: Double-glazed window to the side aspect, radiator, wall & base units. KITCHEN AREA: Double glazed window to the rear aspect, double glazed door to the garden, wall & base units, part tiled walls, plumbing for washing machine, stainless steel sink drainer with mixer tap, electric oven, gas hob.

**FIRST FLOOR LANDING** 7' 07" x 6' 04" (2.31m x 1.93m)

Double-glazed window to the side aspect, carpet, and loft access.

**BATHROOM** 7' 04" x 6' 01" (2.24m x 1.85m)

Double glazed window to the rear aspect, tiled wall, heated towel rail, low-level flush w/c, wash hand basin with mixer tap, walk-in shower, storage cupboard housing hot water cylinder.

**REAR BEDROOM** 14' 02" x 11' 05" (4.32m x 3.48m)

Bay double-glazed window to the rear aspect, carpet, radiator, and wall-to-wall wardrobes.

**FRONT BEDROOM** 14' 10" x 11' 08" (4.52m x 3.56m)

Bay double-glazed window to the front aspect, carpet, radiator, and fitted wardrobes.

**FRONT BEDROOM** 8' 05" x 6' 06" (2.57m x 1.98m)

Double-glazed window to the front aspect, radiator, and carpet.

**GARDEN** 71' x 22' (21.64m x 6.71m)

Patio area, artificial grass, garden shed.

**GARAGE** 19' 00" x 10' 00" (5.79m x 3.05m)

## Mantlestates 2A Church Hill Road,East Barnet,EN4 8TB office@mantlestates.com | 0208 275 1555 Website: https://mantlestates.com/

Address: Church Hill Road, East Barnet, EN4

Approximate Gross Internal Floor Area 1048 sq.ft / 97.40 sq.m Approximate Garage Area 186 sq.ft / 17.28 sq.m