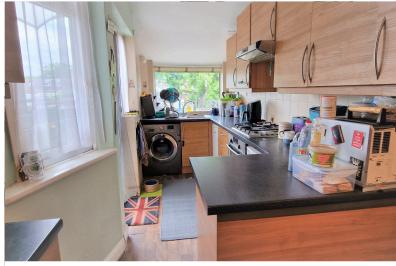

**KITCHEN/ MORNING AREA** 17' 06" x 7' 00" (5.33m x 2.13m)

17'06 X 7'00 > 5'08 MORNING AREA: Double-glazed window to the side aspect, radiator, wall & base units. KITCHEN AREA: Double glazed window to the rear aspect, double glazed door to the garden, wall & base units, part tiled walls, plumbing for washing machine, stainless steel sink drainer with mixer tap, electric oven, gas hob.