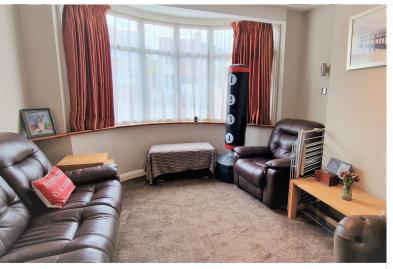

**FRONT RECEPTION** 14' 04" x 12' 00" (4.37m x 3.66m)

Double glazed window to the front aspect, 2 radiators, carpet.

**REAR RECEPTION** 14' 03" x 11' 05" (4.34m x 3.48m)

Double glazed window to the rear aspect, double glazed door to the garden, carpet, featured fireplace, radiator.