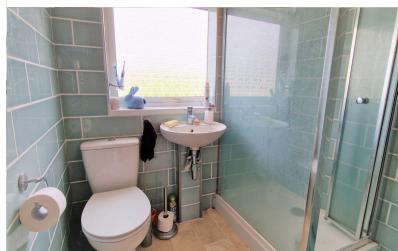

**FIRST FLOOR LANDING** 7' 07" x 6' 04" (2.31m x 1.93m)

Double-glazed window to the side aspect, carpet, and loft access.

**BATHROOM** 7' 04" x 6' 01" (2.24m x 1.85m)

Double glazed window to the rear aspect, tiled wall, heated towel rail, low-level flush w/c, wash hand basin with mixer tap, walk-in shower, storage cupboard housing hot water cylinder.