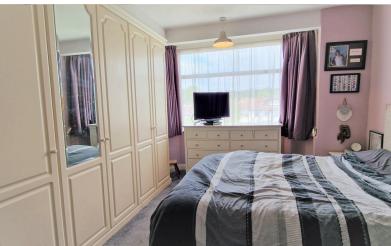

**REAR BEDROOM** 14' 02" x 11' 05" (4.32m x 3.48m)

Bay double-glazed window to the rear aspect, carpet, radiator, and wall-to-wall wardrobes.

**FRONT BEDROOM** 14' 10" x 11' 08" (4.52m x 3.56m)

Bay double-glazed window to the front aspect, carpet, radiator, and fitted wardrobes.