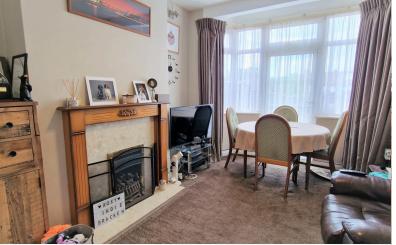

**FRONT RECEPTION** 14' 04" x 12' 00" (4.37m x 3.66m)

Double glazed window to the front aspect, 2 radiators, carpet.

**REAR RECEPTION** 14' 03" x 11' 05" (4.34m x 3.48m)

Double glazed window to the rear aspect, double glazed door to the garden, carpet, featured fireplace, radiator.