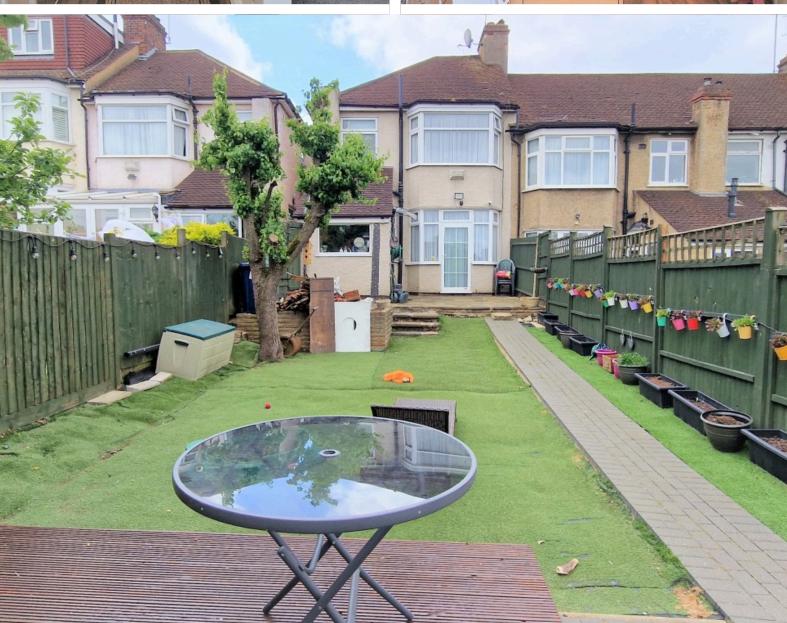

**FRONT BEDROOM** 8' 05" x 6' 06" (2.57m x 1.98m)

Double-glazed window to the front aspect, radiator, and carpet.

**GARDEN** 71' x 22' (21.64m x 6.71m)

Patio area, artificial grass, garden shed.

**GARAGE** 19' 00" x 10' 00" (5.79m x 3.05m)