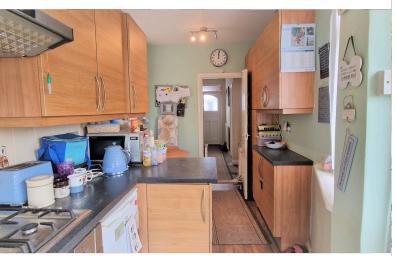

**KITCHEN/ MORNING AREA** 17' 06" x 7' 00" (5.33m x 2.13m)

17'06 X 7'00 > 5'08 MORNING AREA: Double-glazed window to the side aspect, radiator, wall & base units. KITCHEN AREA: Double glazed window to the rear aspect, double glazed door to the garden, wall & base units, part tiled walls, plumbing for washing machine, stainless steel sink drainer with mixer tap, electric oven, gas hob.