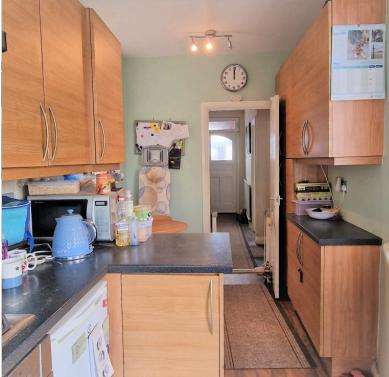

**KITCHEN/ MORNING AREA** 17' 06" x 7' 00" (5.33m x 2.13m)

17'06 X 7'00 > 5'08 MORNING AREA: Double-glazed window to the side aspect, radiator, wall & base units. KITCHEN AREA: Double glazed window to the rear aspect, double glazed door to the garden, wall & base units, part tiled walls, plumbing for washing machine, stainless steel sink drainer with mixer tap, electric oven, gas hob.