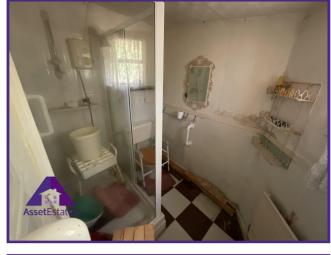

Carlyle Street, Abertillery, NP13 1UF

Reception 1

10'1" x 13' (3.1m x 3.97m)

Reception 2

12'8" x 13'4" (3.93m x 4.11m)

Kitchen

9'3" x 10'3" (2.86m x 3.14m)

**Shower Room** 

5'2" x 8'1" (1.6m x 2.48m)

**Bedroom 1** 

13'1" x 10'2" (4.02m x 3.11m)

Bedroom 2

12'7" x 8'1" (3.89m x 2.48m)

Bedroom 3

10'7" x 10'4" (3.29m x 3.19m)

Bedroom 4