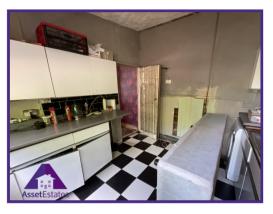

Carlyle Street, Abertillery, NP13 1UF

Reception 1

10'1" x 13' (3.1m x 3.97m)

Reception 2

12'8" x 13'4" (3.93m x 4.11m)

Kitchen

9'3" x 10'3" (2.86m x 3.14m)

**Shower Room** 