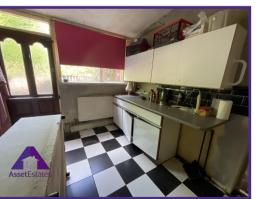

Carlyle Street, Abertillery, NP13 1UF

Reception 1

10'1" x 13' (3.1m x 3.97m)

Reception 2

12'8" x 13'4" (3.93m x 4.11m)

Kitchen

9'3" x 10'3" (2.86m x 3.14m)

**Shower Room** 