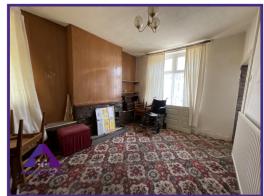

Carlyle Street, Abertillery, NP13 1UF

Reception 1

10'1" x 13' (3.1m x 3.97m)

Reception 2

12'8" x 13'4" (3.93m x 4.11m)

Kitchen

9'3" x 10'3" (2.86m x 3.14m)

**Shower Room** 