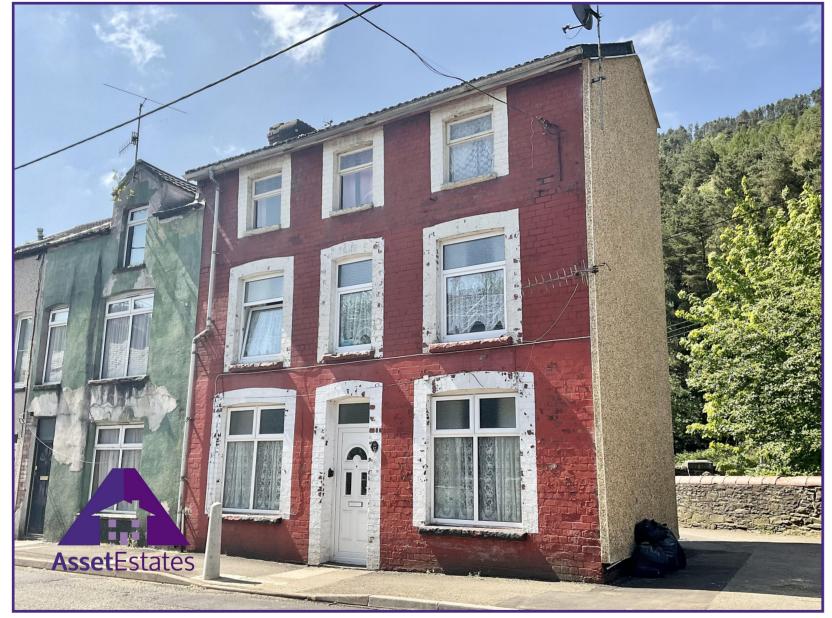

Carlyle Street, Abertillery, NP13 1UF

Reception 1

10'1" x 13' (3.1m x 3.97m)

Reception 2

12'8" x 13'4" (3.93m x 4.11m)

Kitchen

9'3" x 10'3" (2.86m x 3.14m)

**Shower Room** 