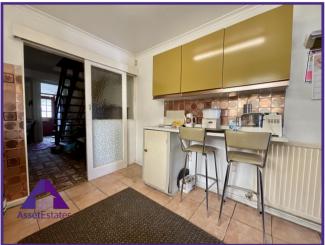

## Entrance

3'2" x 5'9" (1m x 1.82m) Lounge/ Diner

11'8" x 20'9" (3.62m x 6.38m) **Kitchen** 

8'6" x 10' (2.65m x 3.06m) Bathroom

5'2" x 8'4" (1.6m x 2.57m) Bedroom 1

10'2" x 15'5" (3.11m x 4.73m) Bedroom 2 8'4" x 10'4" (2.58m x 3.17m) **Bedroom 3** 