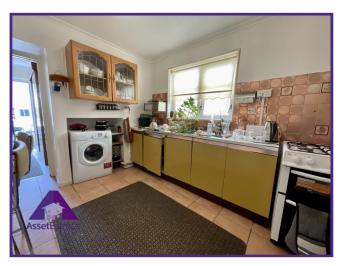

## Entrance

3'2" x 5'9" (1m x 1.82m) Lounge/ Diner

11'8" x 20'9" (3.62m x 6.38m) **Kitchen** 

8'6" x 10' (2.65m x 3.06m) Bathroom

5'2" x 8'4" (1.6m x 2.57m) Bedroom 1

10'2" x 15'5" (3.11m x 4.73m) Bedroom 2 8'4" x 10'4" (2.58m x 3.17m) **Bedroom 3** 