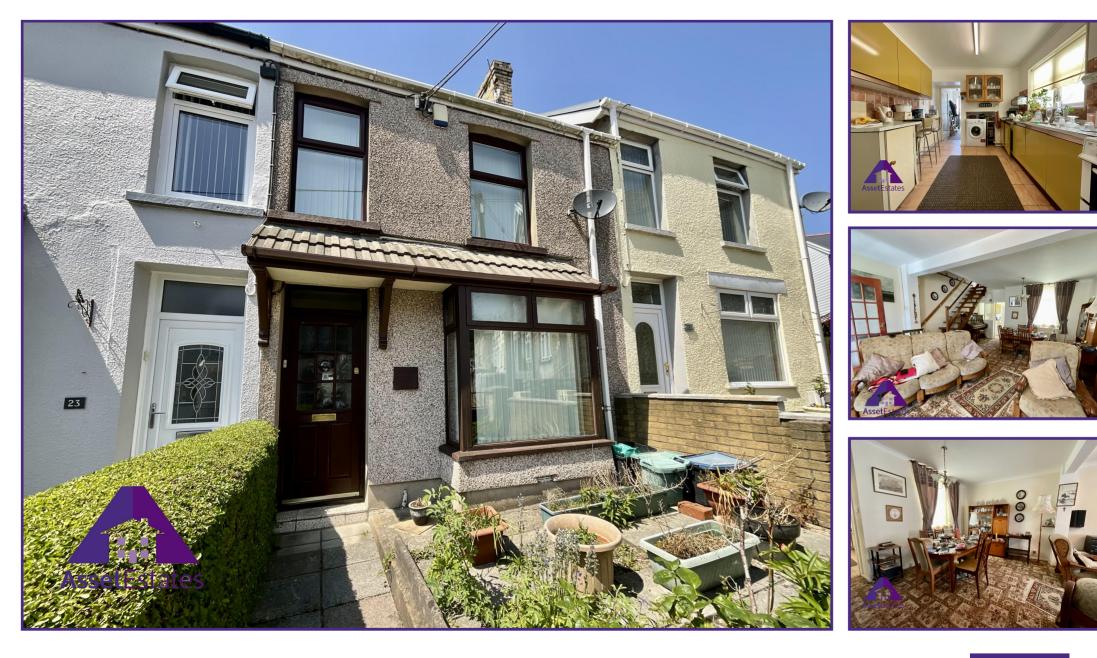

Cromwell Street, Abertillery, NP13 1QG

£97,500

## Entrance

3'2" x 5'9" (1m x 1.82m) Lounge/ Diner

11'8" x 20'9" (3.62m x 6.38m) **Kitchen** 

8'6" x 10' (2.65m x 3.06m) Bathroom

5'2" x 8'4" (1.6m x 2.57m) Bedroom 1

10'2" x 15'5" (3.11m x 4.73m) Bedroom 2 8'4" x 10'4" (2.58m x 3.17m) **Bedroom 3** 

6'5" x 8'7" (2.01m x 2.68m) **Wc** 

3'4" x 5'6" (1.05m x 1.72m) **Tenure** We have been informed that this property is freehold, intending purchasers should make enquires with their solicitor

Services Mains gas, electric, water and drainage