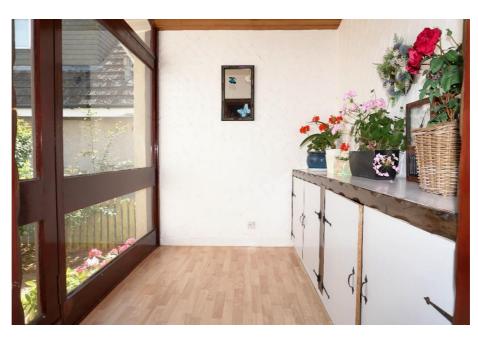

The property comprises on ground level; a sun porch leading to the hallway; and bright spacious lounge overlooking the front garden; formal dining room; breakfasting kitchen; laundry room shower room.

#### **Measurements**

Sun Porch 6'5" x 8'10"

Lounge 17'7" x 24'3"

Dining room

Kitchen 15'0" x 12'1"

Laundry room 6'9" x 8'9"

Shower room 6'5" x 8'10"

Bedroom/office 14'3" x 8'9"