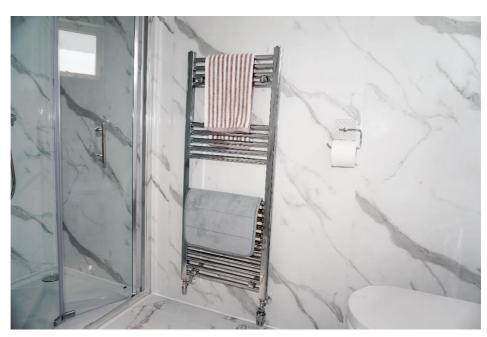

E.K. Business Park 14 Stroud Road East Kilbride G75 0YA

The downstairs shower room and WC has a thermostatic rainwater shower, sink, vanity storage and a heated towel rail.

E.K. Business Park 14 Stroud Road East Kilbride G75 0YA

E.K. Business Park 14 Stroud Road East Kilbride G75 0YA

The family bathroom has a spa bath and hand-held shower, vanity storage and heated towel rail. Next to the master bedroom is walk-in shower cubicle with electric shower.