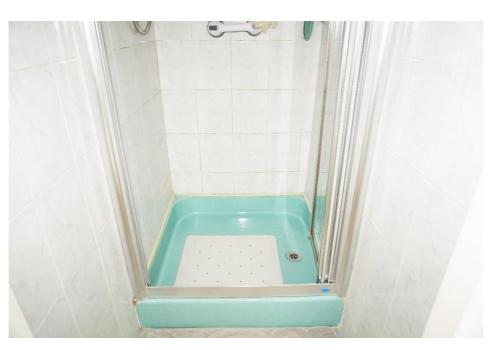

E.K. Business Park 14 Stroud Road East Kilbride G75 0YA

The downstairs shower room and WC has a thermostatic rainwater shower, sink, vanity storage and a heated towel rail.

E.K. Business Park 14 Stroud Road East Kilbride G75 0YA