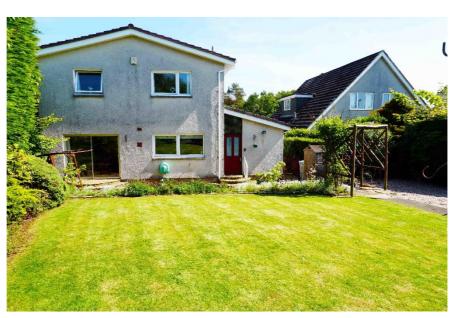

# Wellesley Crescent, Hairmyres Park, East Kilbride, G75 8TS

Joyce Heeps Homes are delighted to market this architecturally designed five-bedroom detached villa which is sited within the highly desirable Hairmyres area. It is very well maintained, with some of the original architectural features and set within mature and well stocked gardens. Close to Hairmyres Train Station, regular bus services and near Primary and Secondary schools, as well as sports and recreational facilities.

### **East Kilbride's Local Estate Agent**

E.K. Business Park 14 Stroud Road East Kilbride G75 0YA

The villa is set within landscaped, mature and well stocked gardens to the front and rear of the property. There is a multiple car monobloc driveway leading to a single integral garage with remote control door.

E.K. Business Park 14 Stroud Road East Kilbride G75 0YA

The front garden is laid to lawn with a selection of mature plants and shrubs. The very private enclosed and much-loved rear garden is laid to lawn, has a crazy paved patio area, further patio areas, and has a selection of mature plants shrubs, and carefully chosen and planted over many years.