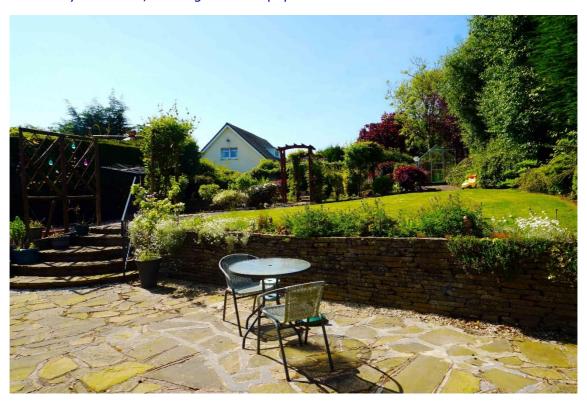

### **East Kilbride's Local Estate Agent**

E.K. Business Park 14 Stroud Road East Kilbride G75 0YA

The villa is set within landscaped, mature and well stocked gardens to the front and rear of the property. There is a multiple car monobloc driveway leading to a single integral garage with remote control door.

E.K. Business Park 14 Stroud Road East Kilbride G75 0YA

The front garden is laid to lawn with a selection of mature plants and shrubs. The very private enclosed and much-loved rear garden is laid to lawn, has a crazy paved patio area, further patio areas, and has a selection of mature plants shrubs, and carefully chosen and planted over many years.