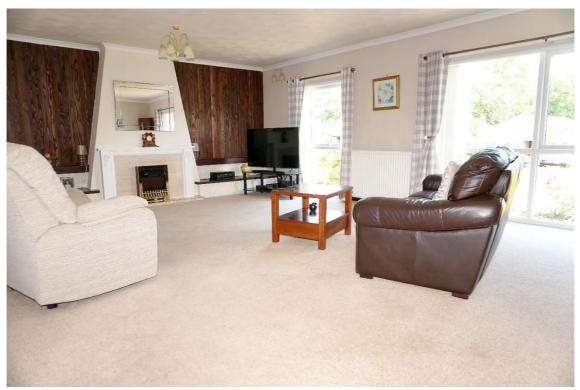

Off the hallway are two family rooms. One large sunny living room looks out onto the front garden, the other is a smaller formal dining room looking out onto the back patio.

E.K. Business Park 14 Stroud Road East Kilbride G75 0YA

#### **Measurements**

Sun Porch 6'5" x 8'10"

Lounge 17'7" x 24'3"

Dining room

Kitchen 15'0" x 12'1"

Laundry room 6'9" x 8'9"

Shower room 6'5" x 8'10"

Bedroom/office 14'3" x 8'9"