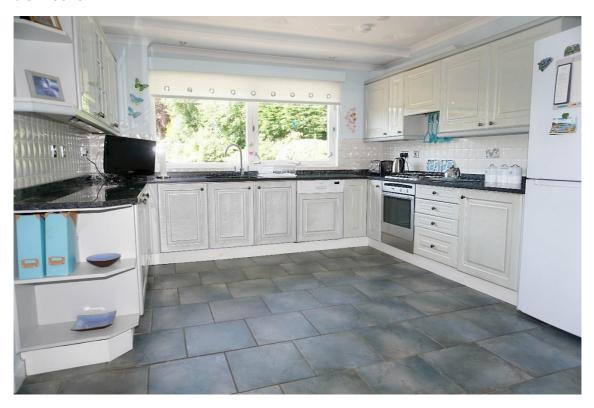

E.K. Business Park 14 Stroud Road East Kilbride G75 0YA

The breakfasting kitchen is accessed via the hallway, leading to the laundry room that overlooks the rear garden. The kitchen has high gloss grey cabinets, a contrasting worksurface which includes an integrated electric oven, gas hob and dishwasher.