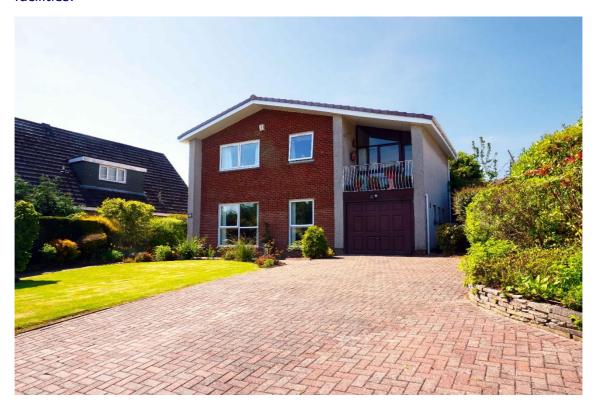

# Wellesley Crescent, Hairmyres Park, East Kilbride, G75 8TS

Joyce Heeps Homes are delighted to market this architecturally designed five-bedroom detached villa which is sited within the highly desirable Hairmyres area. It is very well maintained, with some of the original architectural features and set within mature and well stocked gardens. Close to Hairmyres Train Station, regular bus services and near Primary and Secondary schools, as well as sports and recreational facilities.

### **East Kilbride's Local Estate Agent**

E.K. Business Park 14 Stroud Road East Kilbride G75 0YA

The villa is set within landscaped, mature and well stocked gardens to the front and rear of the property. There is a multiple car monobloc driveway leading to a single integral garage with remote control door.

Monobloc driveway to integral garage with remote control door

Mature, well stocked gardens

Close to Hairmyres Train Station