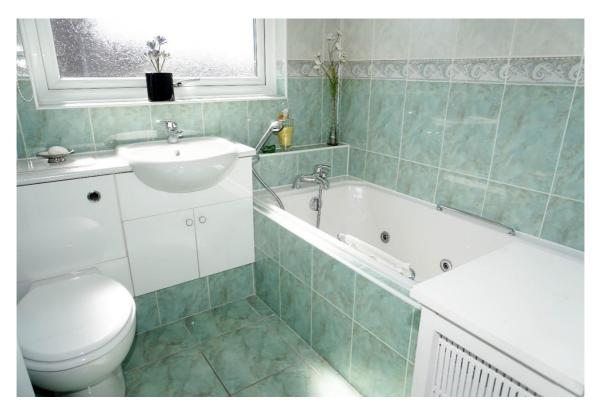

E.K. Business Park 14 Stroud Road East Kilbride G75 0YA

The family bathroom has a spa bath and hand-held shower, vanity storage and heated towel rail. Next to the master bedroom is walk-in shower cubicle with electric shower.