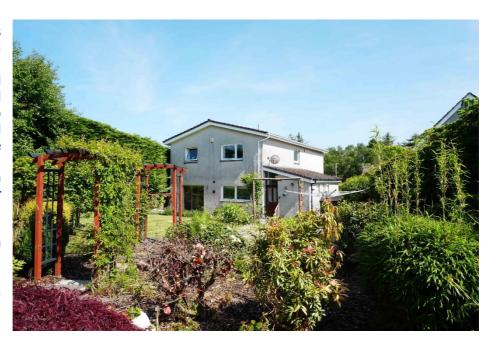

### **East Kilbride's Local Estate Agent**

E.K. Business Park 14 Stroud Road East Kilbride G75 0YA

The villa is set within landscaped, mature and well stocked gardens to the front and rear of the property. There is a multiple car monobloc driveway leading to a single integral garage with remote control door.

E.K. Business Park 14 Stroud Road East Kilbride G75 0YA

The front garden is laid to lawn with a selection of mature plants and shrubs. The very private enclosed and much-loved rear garden is laid to lawn, has a crazy paved patio area, further patio areas, and has a selection of mature plants shrubs, and carefully chosen and planted over many years.