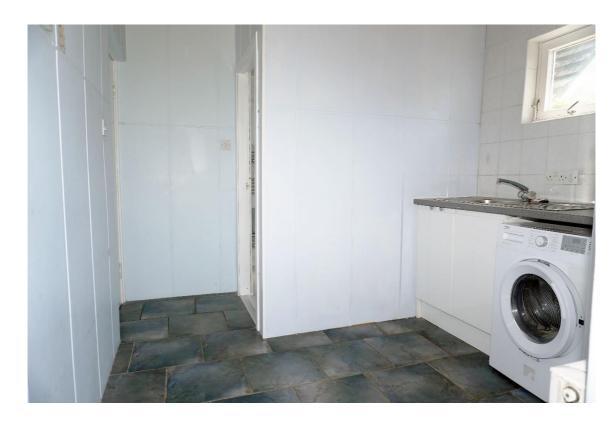

The property comprises on ground level; a sun porch leading to the hallway; and bright spacious lounge overlooking the front garden; formal dining room; breakfasting kitchen; laundry room shower room.

E.K. Business Park 14 Stroud Road East Kilbride G75 0YA

The breakfasting kitchen is accessed via the hallway, leading to the laundry room that overlooks the rear garden. The kitchen has high gloss grey cabinets, a contrasting worksurface which includes an integrated electric oven, gas hob and dishwasher.