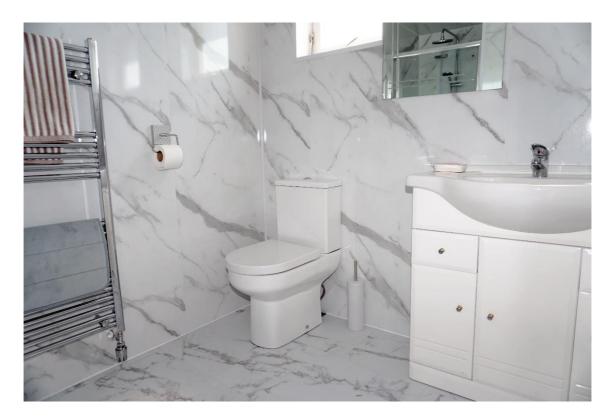

E.K. Business Park 14 Stroud Road East Kilbride G75 0YA

The downstairs shower room and WC has a thermostatic rainwater shower, sink, vanity storage and a heated towel rail.

E.K. Business Park 14 Stroud Road East Kilbride G75 0YA

E.K. Business Park 14 Stroud Road East Kilbride G75 0YA

The family bathroom has a spa bath and hand-held shower, vanity storage and heated towel rail. Next to the master bedroom is walk-in shower cubicle with electric shower.