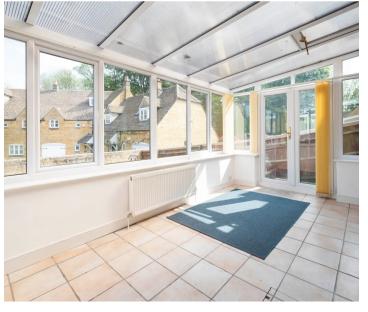

Shepherds Way, Stow On The Wold, GL54 1EA

Guide Price £450,000

A beautifully presented Cotswold Stone threebedroom house in the Centre of Stow-On-The-Wold.

Upon entry to the home you are greeted with a large entrance hall with downstairs cloakroom. To your right hand side, there is a fully-equipped kitchen with new appliances; Dishwasher, Fridge/Freezer and double oven. Leading on is a spacious sitting room which has double doors out to a large garden room. There is also access to the utility room with brand new fitted washer/dryer and access to the single garage.