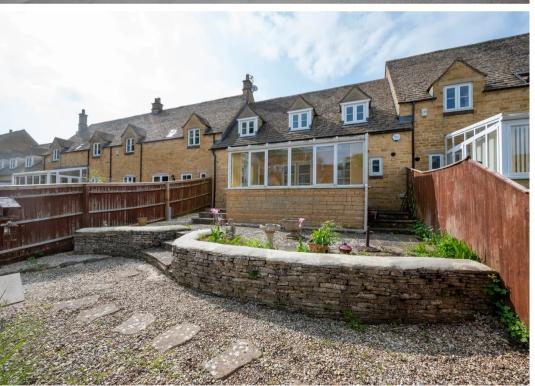

To the rear of the property there is a landscaped garden which is mostly laid to patio making it easy to maintain.

The property benefits from gas central heating, recently upgraded double glazing and most recent improvements of a full redecoration and new carpets throughout.