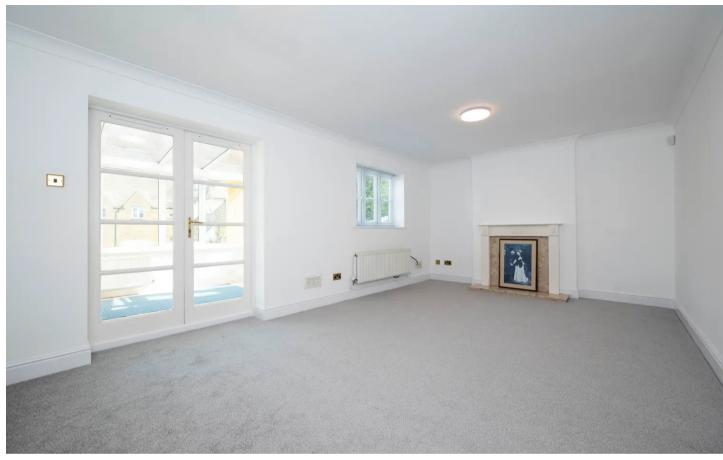

Shepherds Way, Stow On The Wold, GL54 1EA

Guide Price £450,000

A beautifully presented Cotswold Stone threebedroom house in the Centre of Stow-On-The-Wold.

Upon entry to the home you are greeted with a large entrance hall with downstairs cloakroom. To your right hand side, there is a fully-equipped kitchen with new appliances; Dishwasher, Fridge/Freezer and double oven. Leading on is a spacious sitting room which has double doors out to a large garden room. There is also access to the utility room with brand new fitted washer/dryer and access to the single garage.