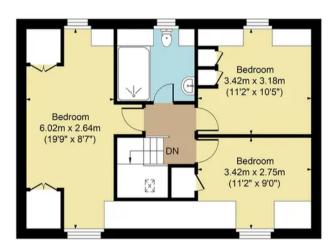

## 22 Shepherds Way Stow GL54 1EA

Main House Approx. Gross Internal Area:- 107.29 sq.m. 1155 sq.ft.
Garage Approx. Gross Area:- 13.42 sq.m. 144 sq.ft.
Total Approx. Gross Area:- 120.71 sq.m. 1299 sq.ft.

**Ground Floor** 

First Floor

## FOR ILLUSTRATIVE PURPOSES ONLY-NOT TO SCALE

The position & size of doors, windows, appliances and other features are approximate only.

Denotes restricted head height

www.dmlphotography.co.uk