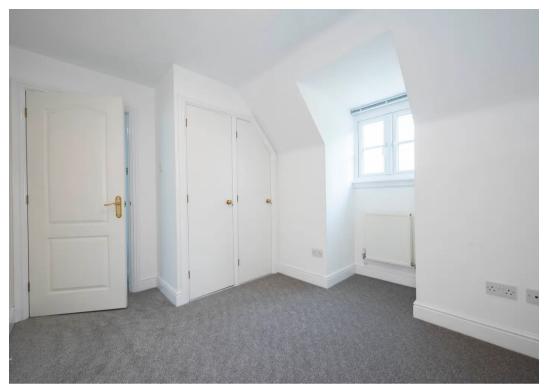

Upstairs consist of the principal bedroom with built in storage. There are two further bedrooms; one double with fitted wardrobes and one single bedroom. There is a newly fitted family bathroom with walk in shower, hand wash basin and WC.