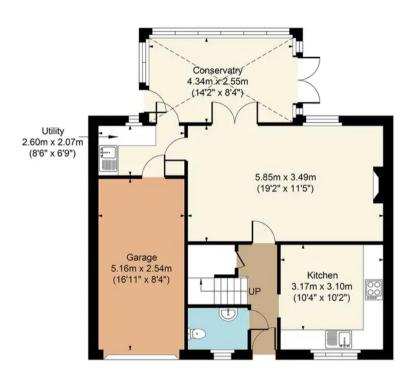

## 22 Shepherds Way Stow GL54 1EA

Main House Approx. Gross Internal Area:- 107.29 sq.m. 1155 sq.ft.
Garage Approx. Gross Area:- 13.42 sq.m. 144 sq.ft.
Total Approx. Gross Area:- 120.71 sq.m. 1299 sq.ft.

**Ground Floor** 

First Floor

## FOR ILLUSTRATIVE PURPOSES ONLY-NOT TO SCALE

The position & size of doors, windows, appliances and other features are approximate only.

Denotes restricted head height

www.dmlphotography.co.uk