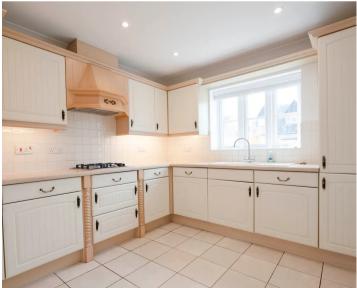

Shepherds Way, Stow On The Wold, GL54 1EA

Guide Price £450,000

A beautifully presented Cotswold Stone threebedroom house in the Centre of Stow-On-The-Wold.

Upon entry to the home you are greeted with a large entrance hall with downstairs cloakroom. To your right hand side, there is a fully-equipped kitchen with new appliances; Dishwasher, Fridge/Freezer and double oven. Leading on is a spacious sitting room which has double doors out to a large garden room. There is also access to the utility room with brand new fitted washer/dryer and access to the single garage.