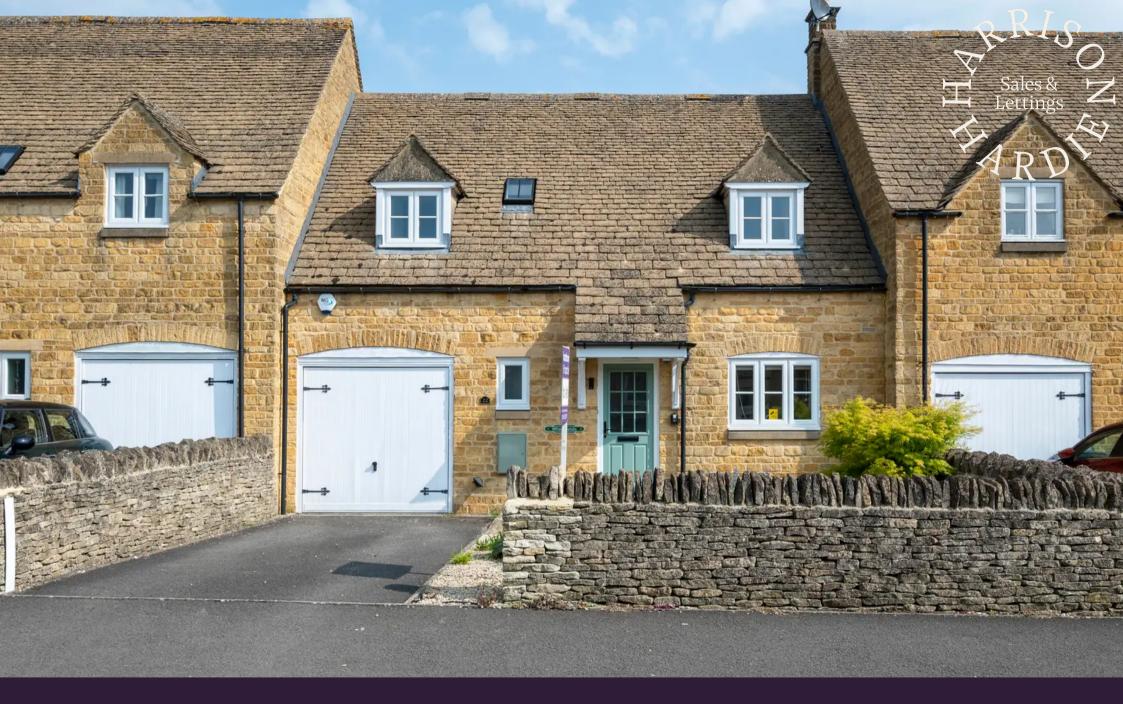

Shepherds Way, Stow On The Wold, GL54 1EA

Guide Price £450,000

A beautifully presented Cotswold Stone threebedroom house in the Centre of Stow-On-The-Wold.

Upon entry to the home you are greeted with a large entrance hall with downstairs cloakroom. To your right hand side, there is a fully-equipped kitchen with new appliances; Dishwasher, Fridge/Freezer and double oven. Leading on is a spacious sitting room which has double doors out to a large garden room. There is also access to the utility room with brand new fitted washer/dryer and access to the single garage.

To the rear of the property there is a landscaped garden which is mostly laid to patio making it easy to maintain.

The property benefits from gas central heating, recently upgraded double glazing and most recent improvements of a full redecoration and new carpets throughout.

EPC Rating: C

Council Tax Band: D

Tenure: Freehold

The popular town of Stow-on-the-Wold sits on the edge of the Cotswolds and is within an Area of Outstanding Natural Beauty. The town itself provides everyday shopping and business needs including a large supermarket and it is also an important center for antiques. The area is well catered for with excellent hotels and restaurants. There are regular local bus services to Cheltenham, Cirencester, Bourton-on-the-Water and Moreton-in-Marsh.