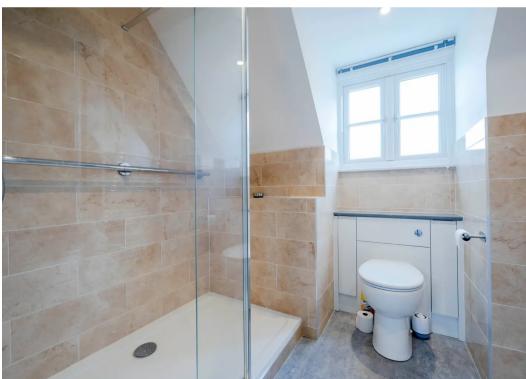

Upstairs consist of the principal bedroom with built in storage. There are two further bedrooms; one double with fitted wardrobes and one single bedroom. There is a newly fitted family bathroom with walk in shower, hand wash basin and WC.