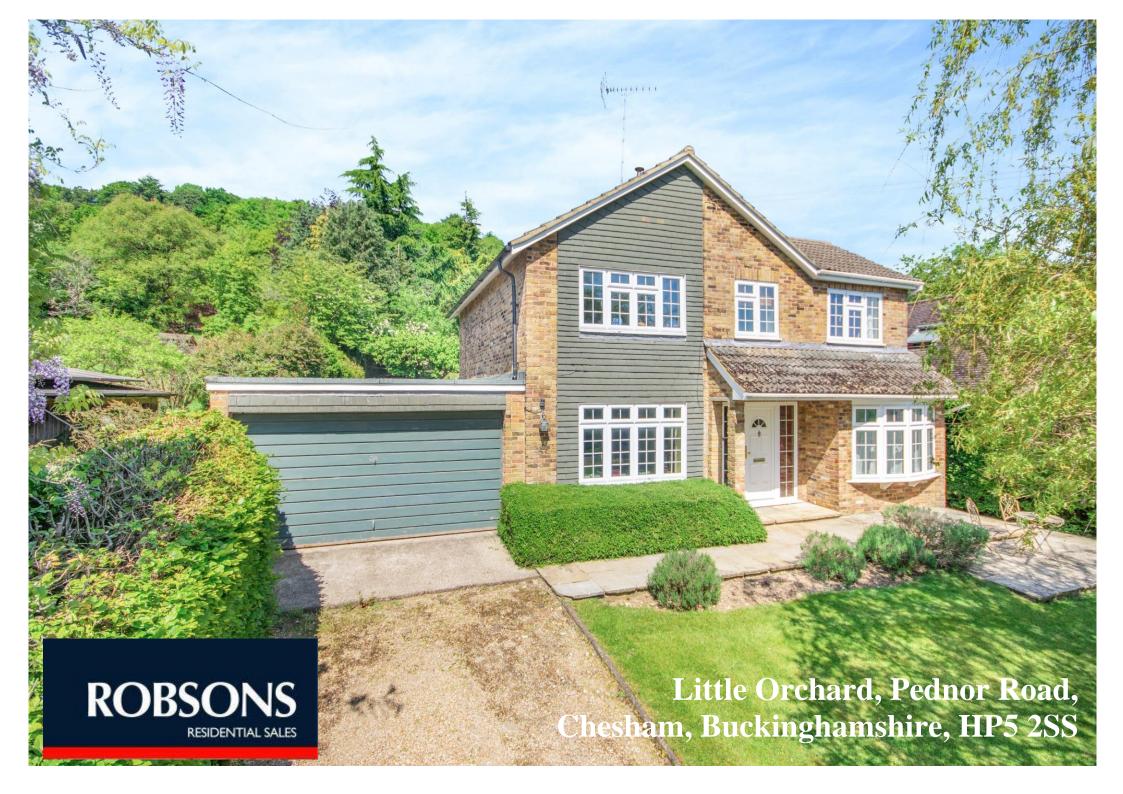

## Little Orchard, Pednor Road, Chesham, Buckinghamshire, HP5 2SS

A comfortable 4-bedroom detached property, situated in this popular semi-rural location known for its peace and tranquillity, yet only 1.3 miles from the neighbouring town centre amenities. The property features a plot of approx. 0.58 acre, complete with large rear garden (inc. area of lawn and private woodland), from where to enjoy some wonderful views of the Chiltern countryside. Other features of note inc. a generous frontage with south facing sun terrace, lawn, and driveway with parking for several cars; double garage; 3 independent reception rooms; 2 bathrooms; and good potential to further extend, STPP. Freehold - EPR: E - Council Tax Band: G