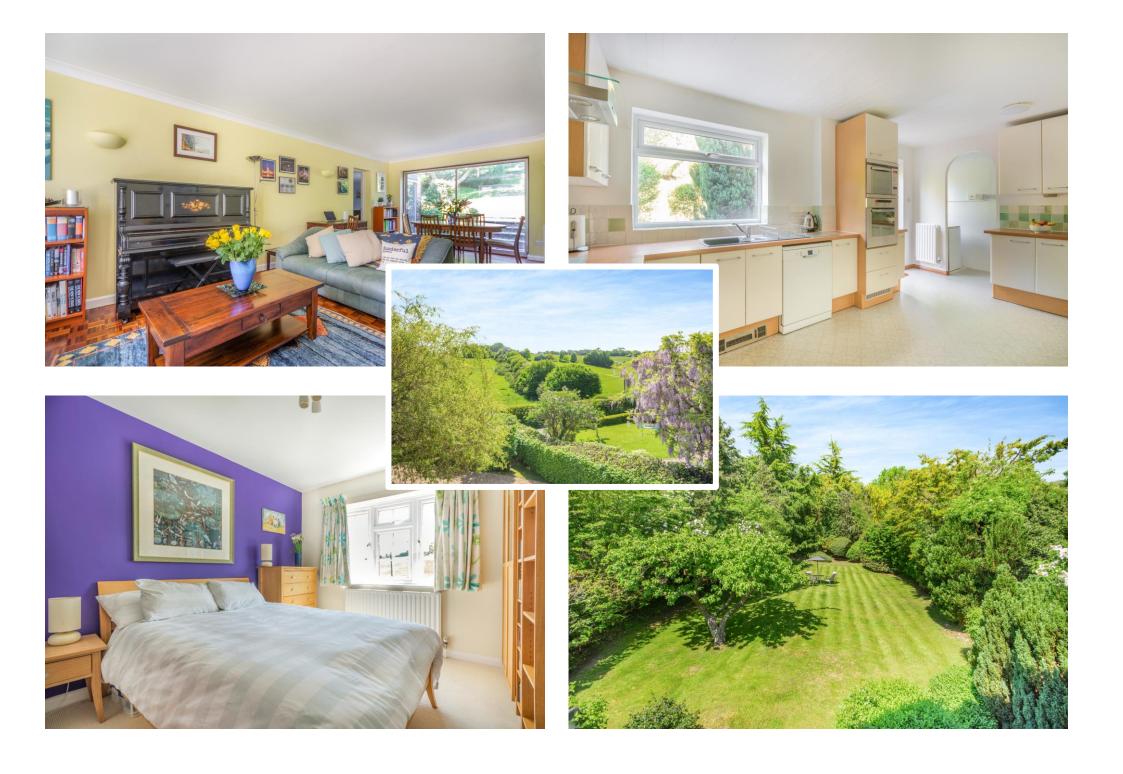

## Little Orchard, Pednor Road, Chesham, Buckinghamshire, HP5 2SS

A comfortable 4-bedroom detached property, situated in this popular semi-rural location known for its peace and tranquillity, yet only 1.3 miles from the neighbouring town centre amenities. The property features a plot of approx. 0.58 acre, complete with large rear garden (inc. area of lawn and private woodland), from where to enjoy some wonderful views of the Chiltern countryside. Other features of note inc. a generous frontage with south facing sun terrace, lawn, and driveway with parking for several cars; double garage; 3 independent reception rooms; 2 bathrooms; and good potential to further extend, STPP. Freehold - EPR: E - Council Tax Band: G