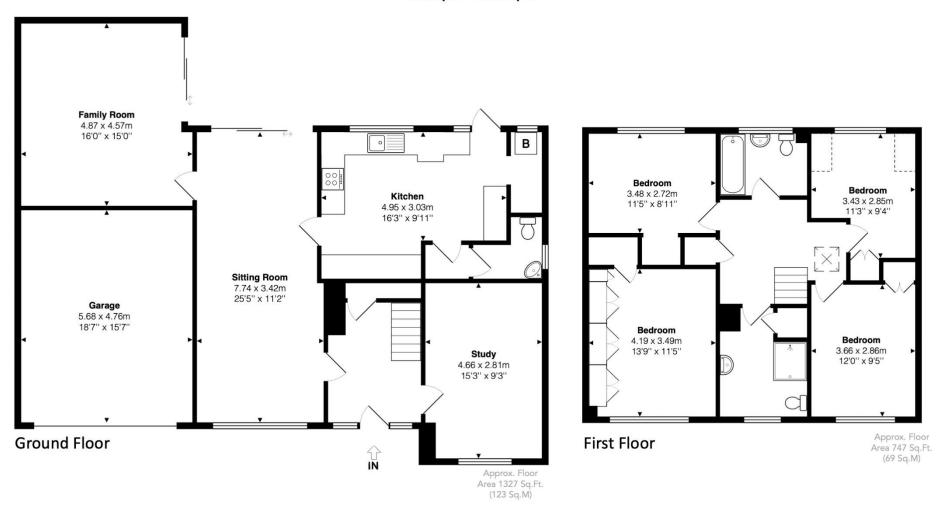

## Little Orchard, Pednor Road, Chesham, Buckinghamshire, HP5 2SS

Approx. Gross Area 193 sq m – 2075 sq ft

This floor plan is provided by Expert Survey Solutions Ltd and is for indicative guidance only. Whilst every attempt has been made to ensure the accuracy of the floor plans contained here, measurements of doors, windows and rooms are approximate and no responsibility is taken for any error, omission or mis-statement. Details shown on this floorplan including all measurements, areas and proportions cannot be guaranteed by either the provider or Robsons and should not be relied upon. If there is any area where accuracy is required, please contact the selling agent for clarification.