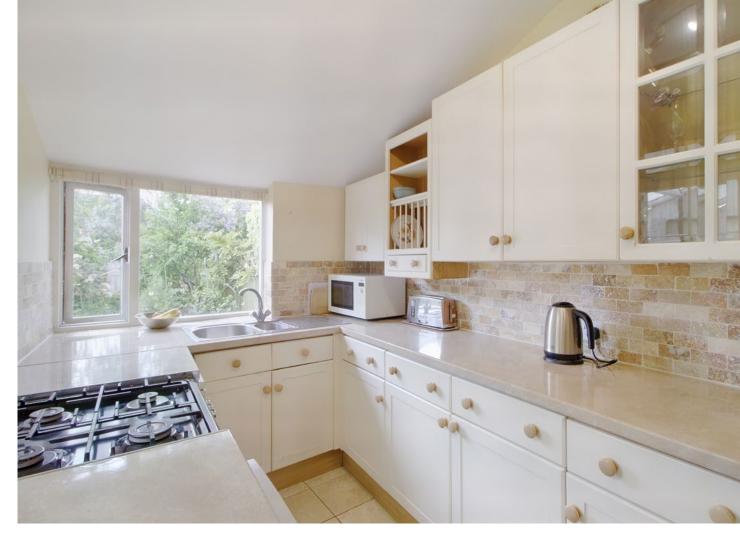

The ground floor comprises an entrance hallway with stairs to the first floor, a front aspect lounge with adjoining doors through to generous dining room, and a galley style, fitted kitchen. There is also the added benefit of a lean-to accessed via the kitchen, ideal for additional storage space. To the first floor there are two double bedrooms with fitted wardrobes and a family bathroom.