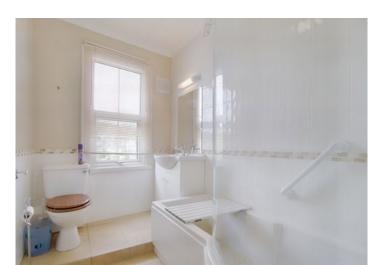

The ground floor comprises an entrance hallway with stairs to the first floor, a front aspect lounge with adjoining doors through to generous dining room, and a galley style, fitted kitchen. There is also the added benefit of a lean-to accessed via the kitchen, ideal for additional storage space. To the first floor there are two double bedrooms with fitted wardrobes and a family bathroom.