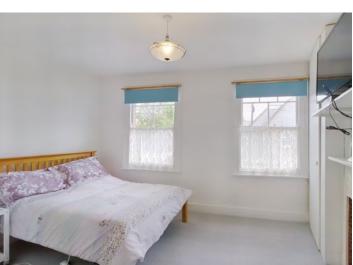

The ground floor comprises an entrance hallway with stairs to the first floor, a front aspect lounge with adjoining doors through to generous dining room, and a galley style, fitted kitchen. There is also the added benefit of a lean-to accessed via the kitchen, ideal for additional storage space. To the first floor there are two double bedrooms with fitted wardrobes and a family bathroom.