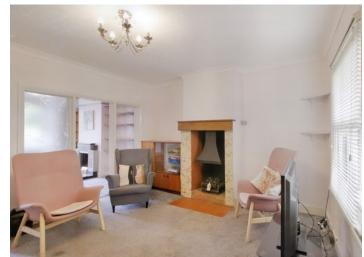

The ground floor comprises an entrance hallway with stairs to the first floor, a front aspect lounge with adjoining doors through to generous dining room, and a galley style, fitted kitchen. There is also the added benefit of a lean-to accessed via the kitchen, ideal for additional storage space. To the first floor there are two double bedrooms with fitted wardrobes and a family bathroom.