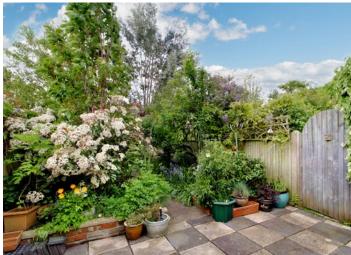

Externally this property has a paved rear garden with two raised flower beds, and mature shrubs/hedges running along either side that provide a sense of privacy. There is also two garden sheds for storage.