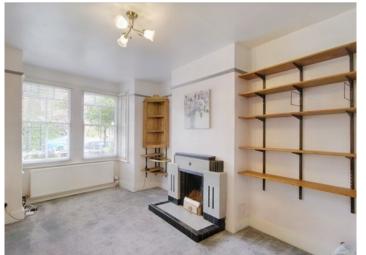

The ground floor comprises an entrance hallway with stairs to the first floor, a front aspect lounge with adjoining doors through to generous dining room, and a galley style, fitted kitchen. There is also the added benefit of a lean-to accessed via the kitchen, ideal for additional storage space. To the first floor there are two double bedrooms with fitted wardrobes and a family bathroom.