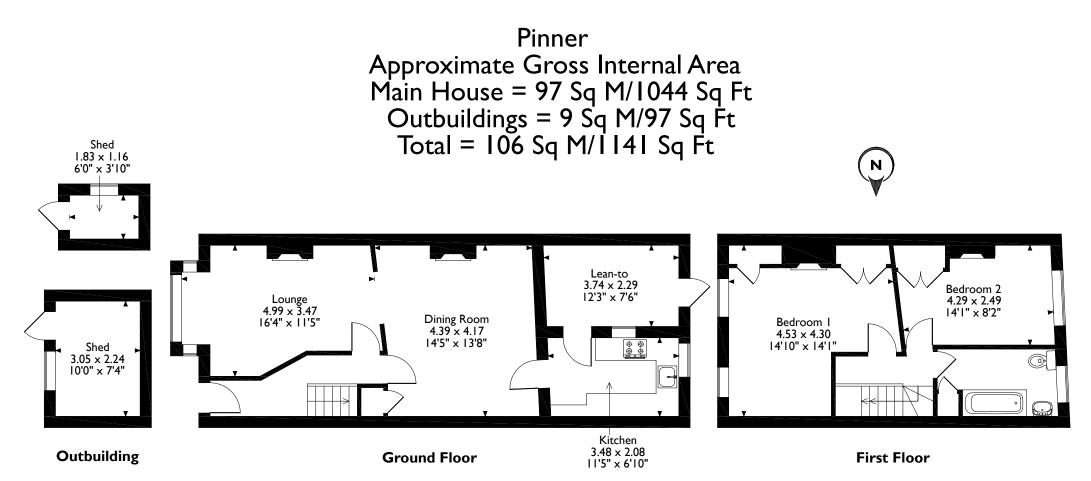

The ground floor comprises an entrance hallway with stairs to the first floor, a front aspect lounge with adjoining doors through to generous dining room, and a galley style, fitted kitchen. There is also the added benefit of a lean-to accessed via the kitchen, ideal for additional storage space. To the first floor there are two double bedrooms with fitted wardrobes and a family bathroom.

Externally this property has a paved rear garden with two raised flower beds, and mature shrubs/hedges running along either side that provide a sense of privacy. There is also two garden sheds for storage.

## **Additional Information**

Guide Price: Price on Applicaion

Tenure: Freehold

Local Authority: London Borough of Harrow

Council Tax: Band E

Energy Efficiency Rating: Band D

Please note that the location of doors, windows and other items are approximate and this floorplan is to be used for illustrative purposes only. Unauthorized reproduction is prohibited.