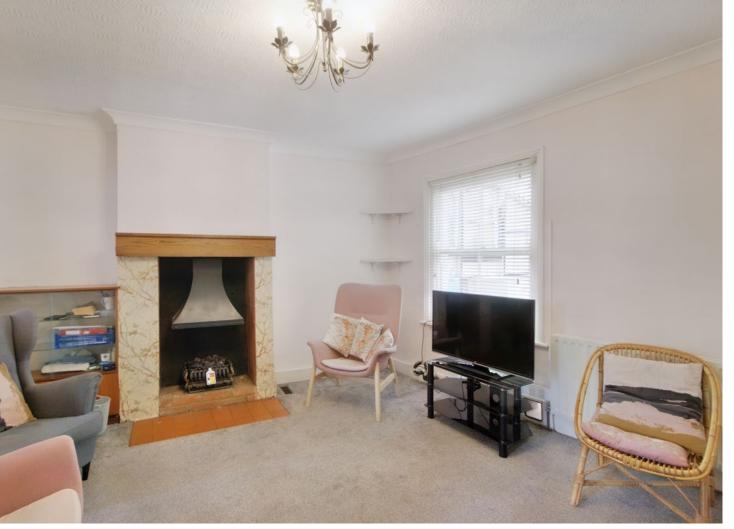

The ground floor comprises an entrance hallway with stairs to the first floor, a front aspect lounge with adjoining doors through to generous dining room, and a galley style, fitted kitchen. There is also the added benefit of a lean-to accessed via the kitchen, ideal for additional storage space. To the first floor there are two double bedrooms with fitted wardrobes and a family bathroom.